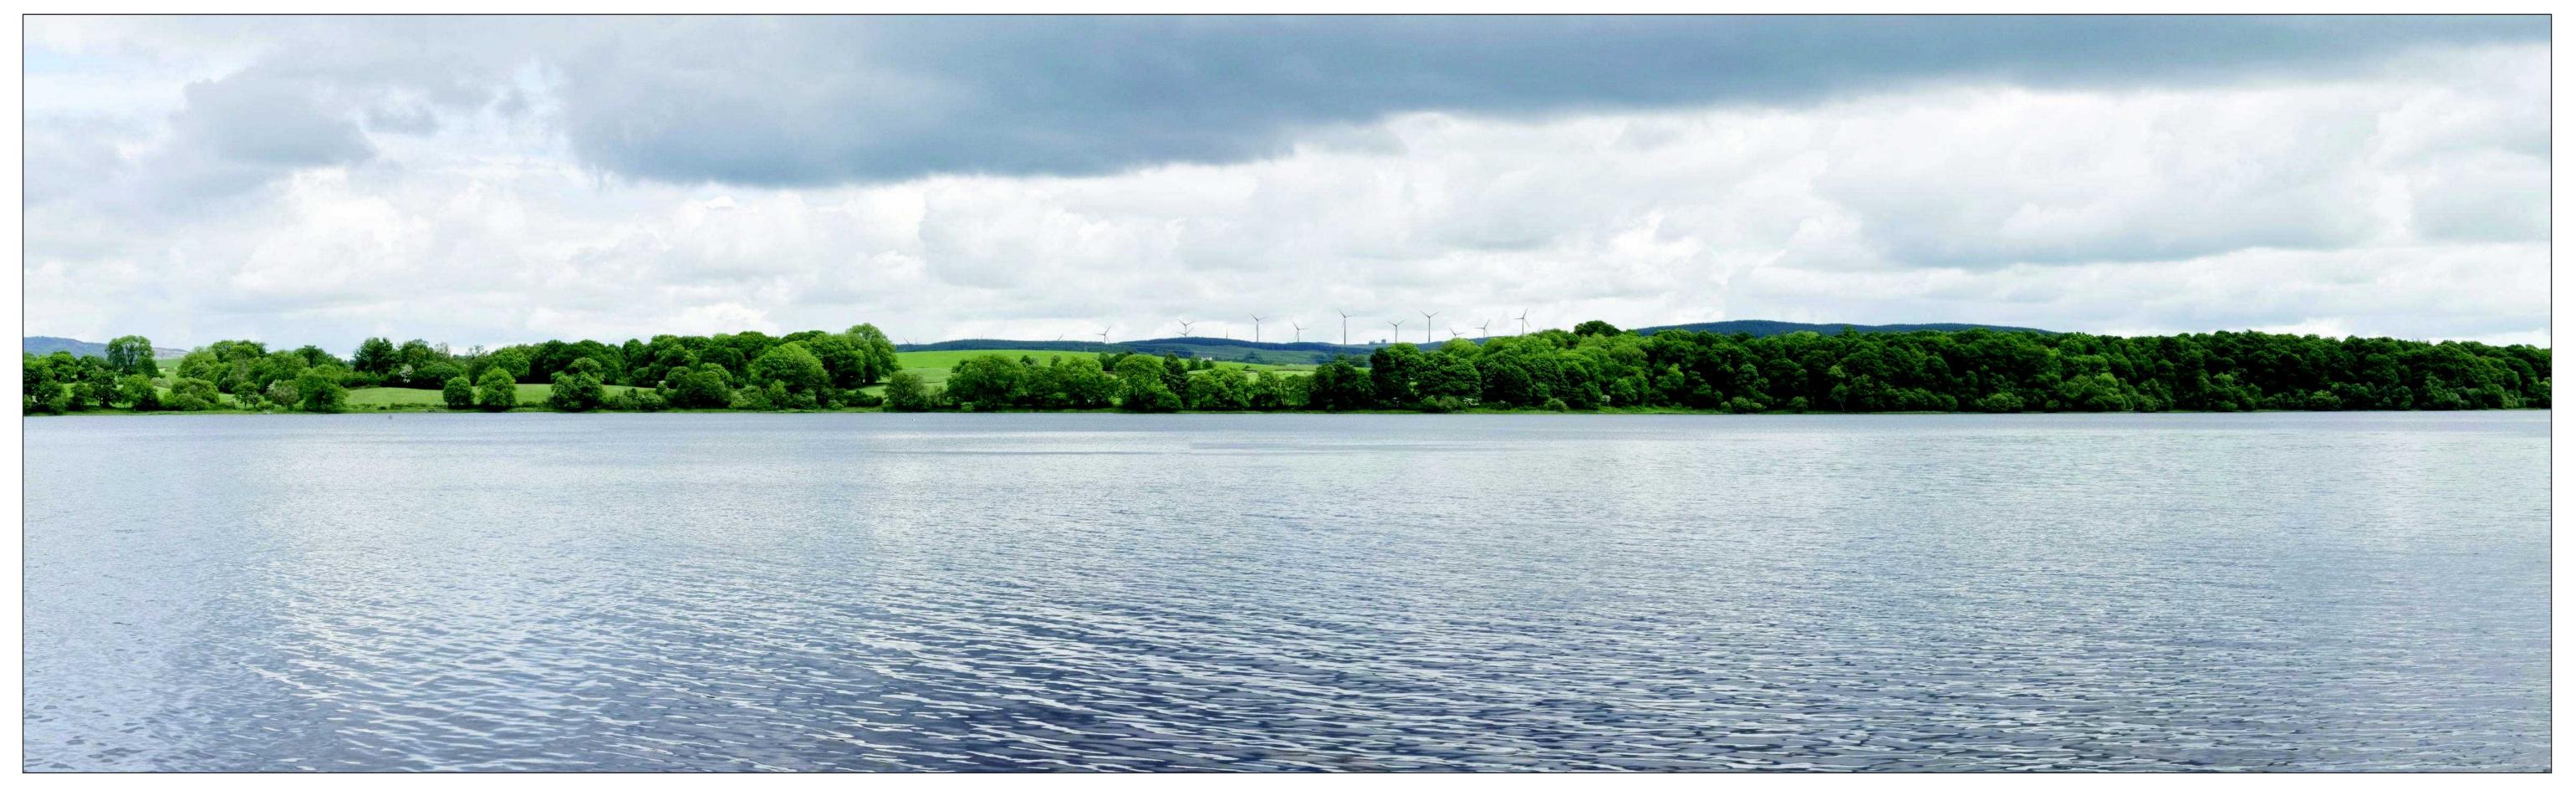

## Computer generated wireline showing Marnhoul Wind Farm in red

Photomontage view from side of Loch Ken showing Marnhoul Wind Farm

Viewpoint Grid Reference View Direction Viewpoint Elevation Horizontal Field of View Nearest Proposed Turbine