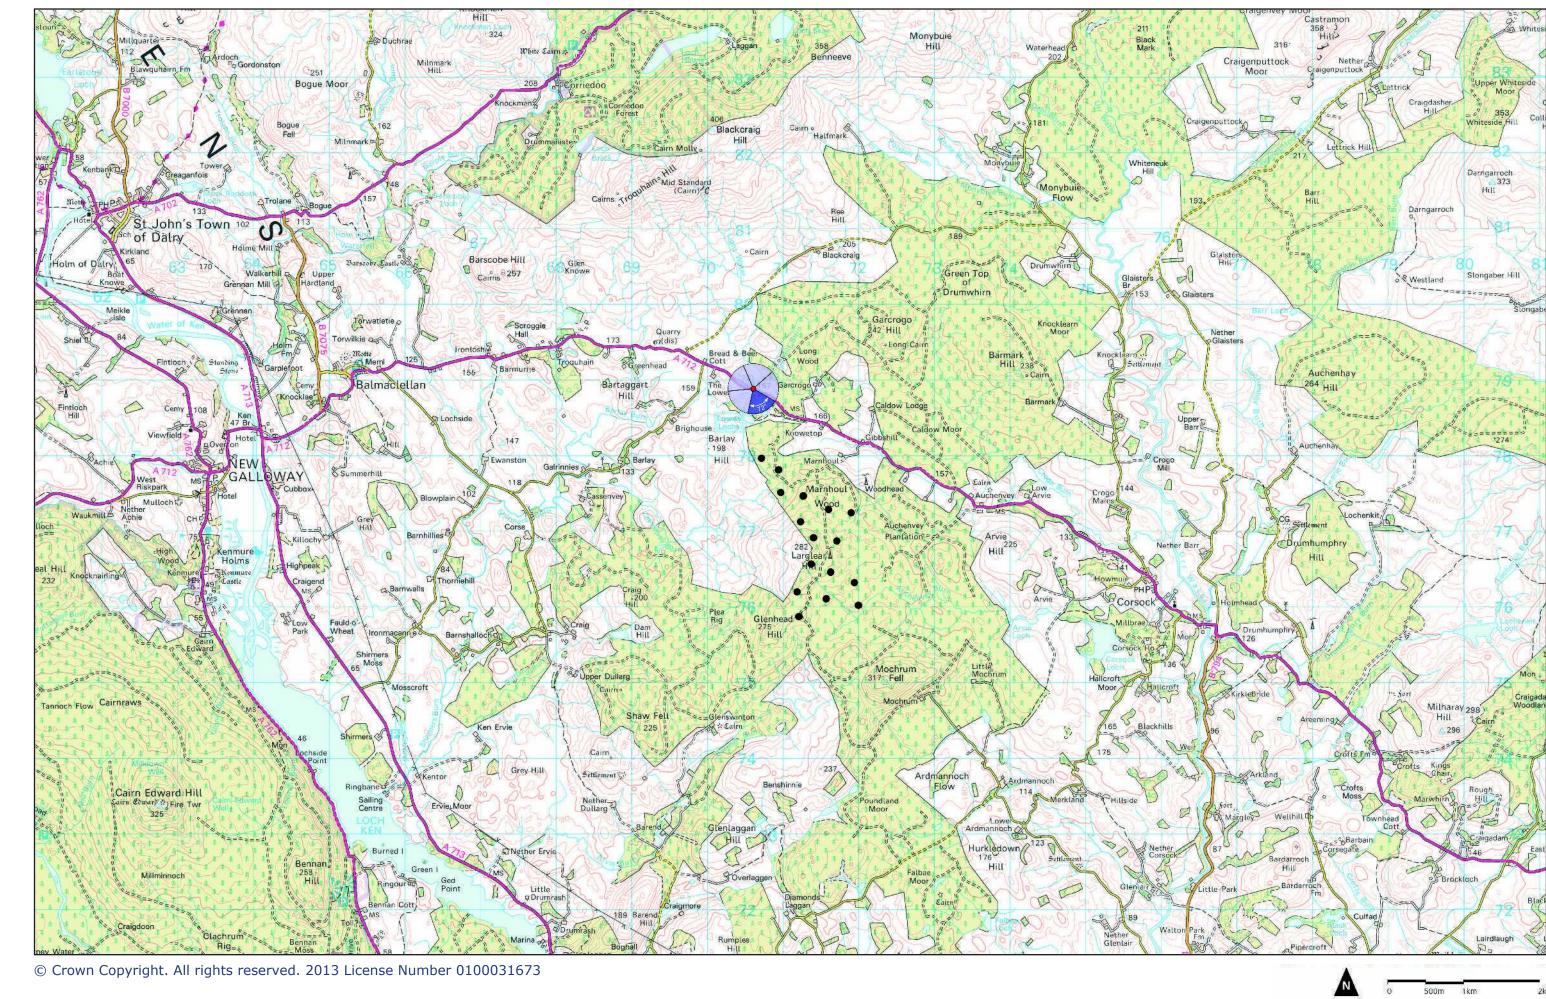

# **Marnhoul Wind Farm**

# INFINERGY

## view from A712 near Bread & Beer Cottage



## Existing view from A712 near Bread & Beer Cottage



## Computer generated wireline showing Marnhoul Wind Farm in red



Photomontage view from A712 near Bread & Beer Cottage showing Marnhoul Wind Farm

Viewpoint Grid Reference View Direction Viewpoint Elevation Horizontal Field of View Nearest Proposed Turbine

- E270608 N578884
- 152°
- 169m AOD
- 720
- 1.0km

## Viewpoint location plan



### Viewing Distance Date and Time of Photo

#### - 55cm - 08.07.2013, 12:00pm

Wireline: While the landform and the curvature of the earth are taken into account, no features such as trees or buildings, which might otherwise obscure the views, are accounted for in the wirelines

Note: Visualisations can give an impression of the appearance of a landscape and proposed wind farm. However, neither photographs or visualisations can convey a view exactly as it would be seen by the human eye in reality.

# **Marnhoul Wind Farm**

# INFINERGY

## view from side of Loch Ken (A762 south of New Galloway)



## Existing view from side of Loch Ken



## Computer generated wireline showing Marnhoul Wind Farm in red



Photomontage view from side of Loch Ken showing Marnhoul Wind Farm

Viewpoint Grid