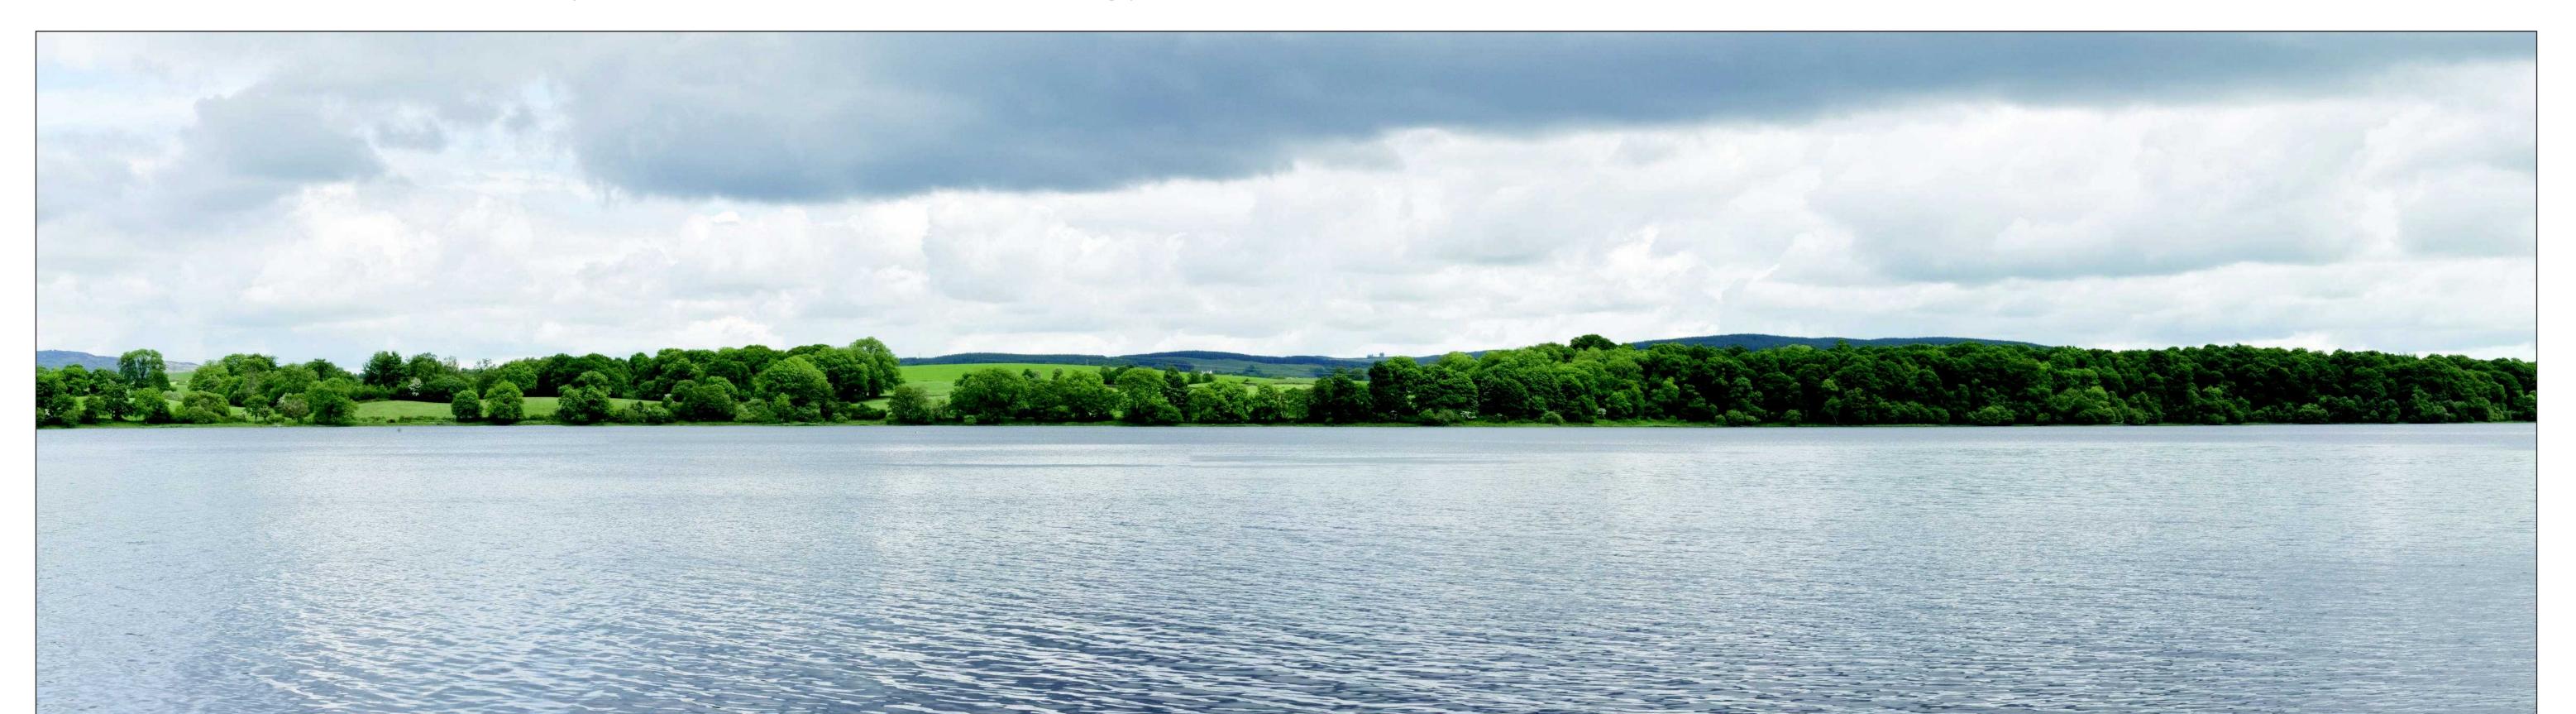

rm

Viewpoint Grid Reference View Direction Viewpoint Elevation Horizontal Field of View Nearest Proposed Turbine

- E270608 N578884
- 152°
- 169m AOD
- 720
- 1.0km

## Viewpoint location plan



### Viewing Distance Date and Time of Photo

#### - 55cm - 08.07.2013, 12:00pm

Wireline: While the landform and the curvature of the earth are taken into account, no features such as trees or buildings, which might otherwise obscure the views, are accounted for in the wirelines

Note: Visualisations can give an impression of the appearance of a landscape and proposed wind farm. However, neither photographs or visualisations can convey a view exactly as it would be seen by the human eye in reality.

# **Marnhoul Wind Farm**

# INFINERGY

## view from side of Loch Ken (A762 south of New Galloway)



## Existing view from side of Loch Ken



## Computer generated wireline showing Marnhoul Wind Farm in red



Photomontage view from side of Loch Ken showing Marnhoul Wind Farm

Viewpoint Grid Reference View Direction Viewpoint Elevation Horizontal Field of View Nearest Proposed Turbine

- E264599 N574210
- 690
- 61m AOD
- 720
- 6.8km

## Viewpoint location plan



### Viewing Distance Date and Time of Photo

#### - 55cm - 16.06.2013, 13:15pm

Wireline: While the landform and the curvature of the earth are taken into account, no features such as trees or buildings, which might otherwise obscure the views, are accounted for in the wirelines

Note: Visualisations can give an impression of the appearance of a landscape and proposed wind farm. However, neither photographs or visualisations c