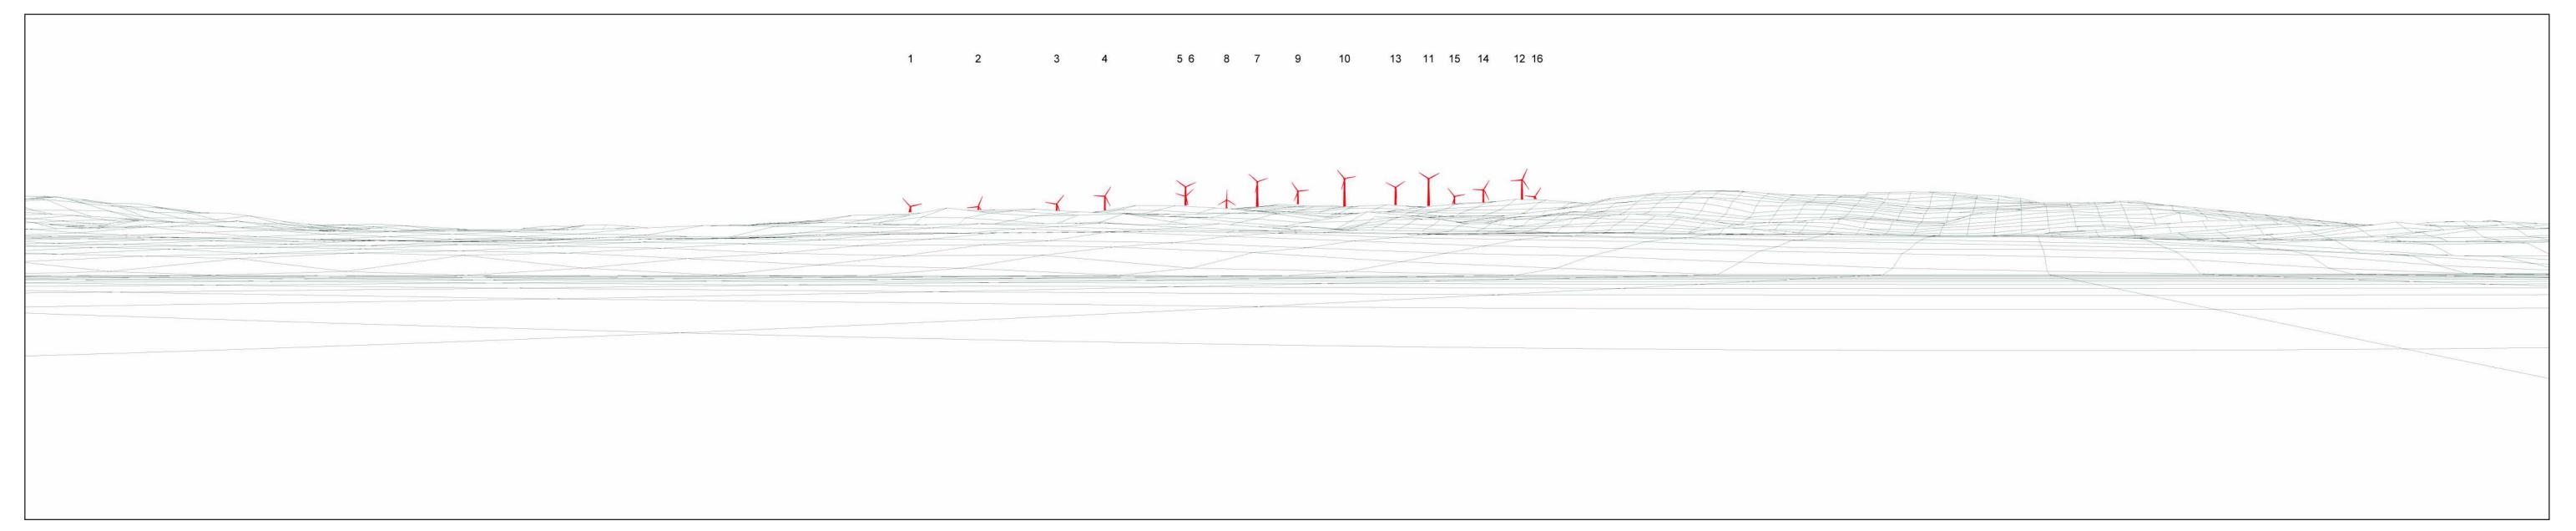

## Computer generated wireline showing Marnhoul Wind Farm in red

Photomontage view from side of Loch Ken showing Marnhoul Wind Farm

Viewpoint Grid Reference View Direction Viewpoint Elevation Horizontal Field of View Nearest Proposed Turbine

#### - 55cm - 08.07.2013, 12:00pm

Wireline: While the landform and the curvature of the earth are taken into account, no features such as trees or buildings, which might otherwise obscure the views, are accounted for in the wirelines