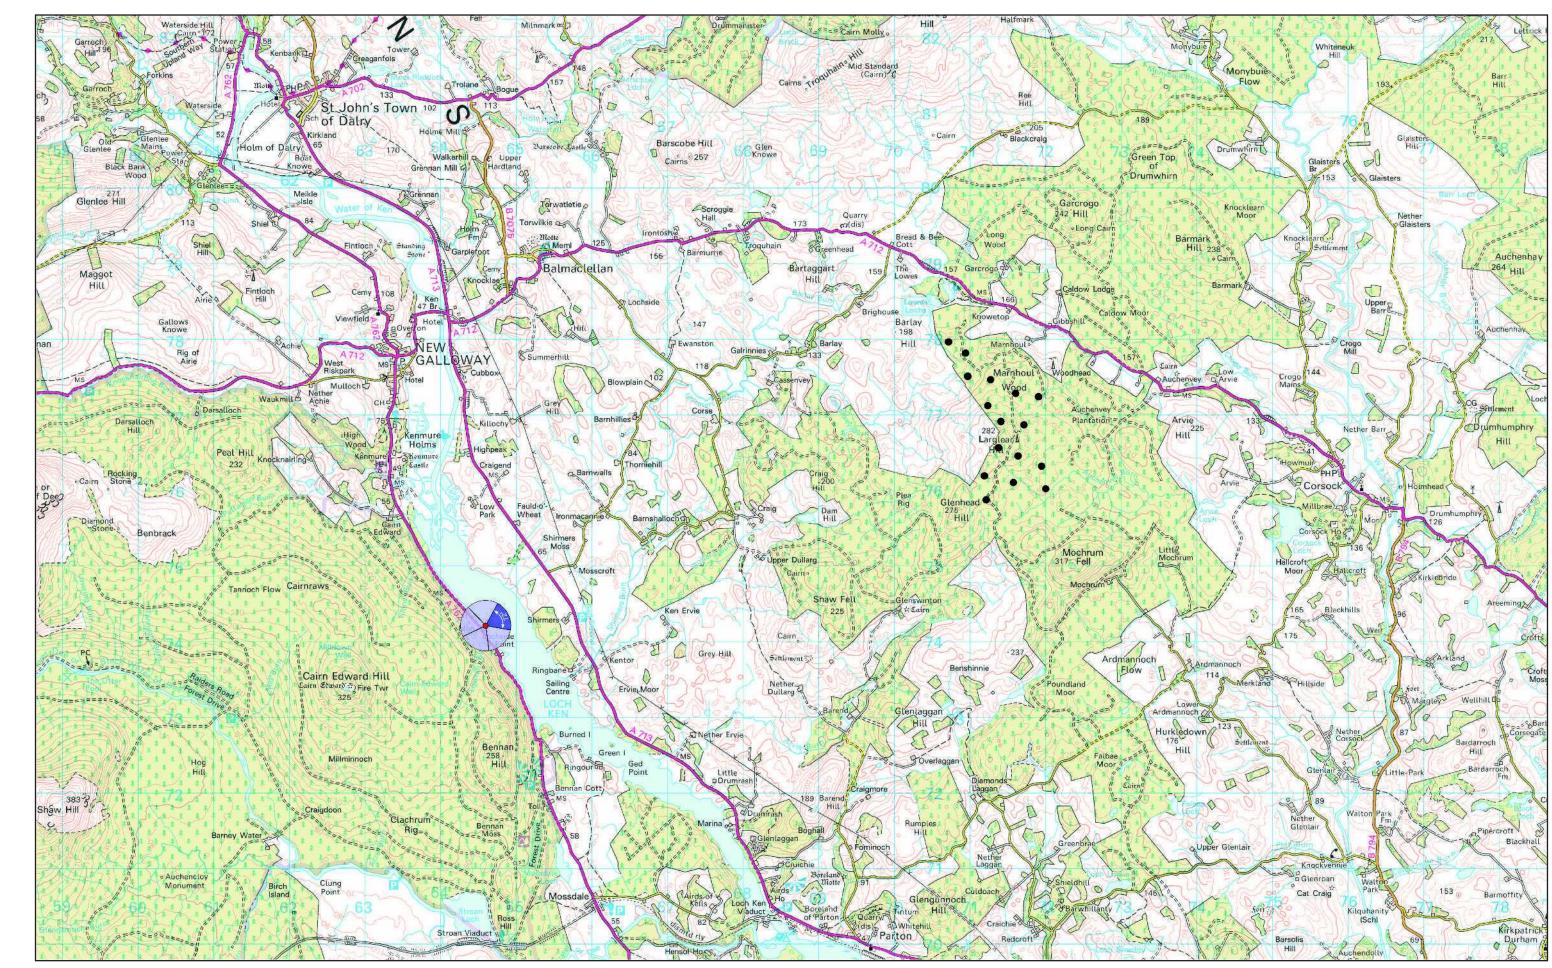

res such as trees or buildings, which might otherwise obscure the views, are accounted for in the wirelines

Note: Visualisations can give an impression of the appearance of a landscape and proposed wind farm. However, neither photographs or visualisations can convey a view exactly as it would be seen by the human eye in reality.

# **Marnhoul Wind Farm**

# INFINERGY

## view from side of Loch Ken (A762 south of New Galloway)



## Existing view from side of Loch Ken



## Computer generated wireline showing Marnhoul Wind Farm in red



Photomontage view from side of Loch Ken showing Marnhoul Wind Farm

Viewpoint Grid Reference View Direction Viewpoint Elevation Horizontal Field of View Nearest Proposed Turbine

- E264599 N574210
- 690
- 61m AOD
- 720
- 6.8km

## Viewpoint location plan



### Viewing Distance Date and Time of Photo

#### - 55cm - 16.06.2013, 13:15pm

Wireline: While the landform and the curvature of the earth are taken into account, no features such as trees or buildings, which might otherwise obscure the views, are accounted for in the wirelines

Note: Visualisations can give an impression of the appearance of a landscape and proposed wind farm. However, neither photographs or visualisations can convey a view exactly as it would be seen by the human eye in reality.



<sup>©</sup> Crown Copyright. All rights reserved. 2013 License Number 0100031673