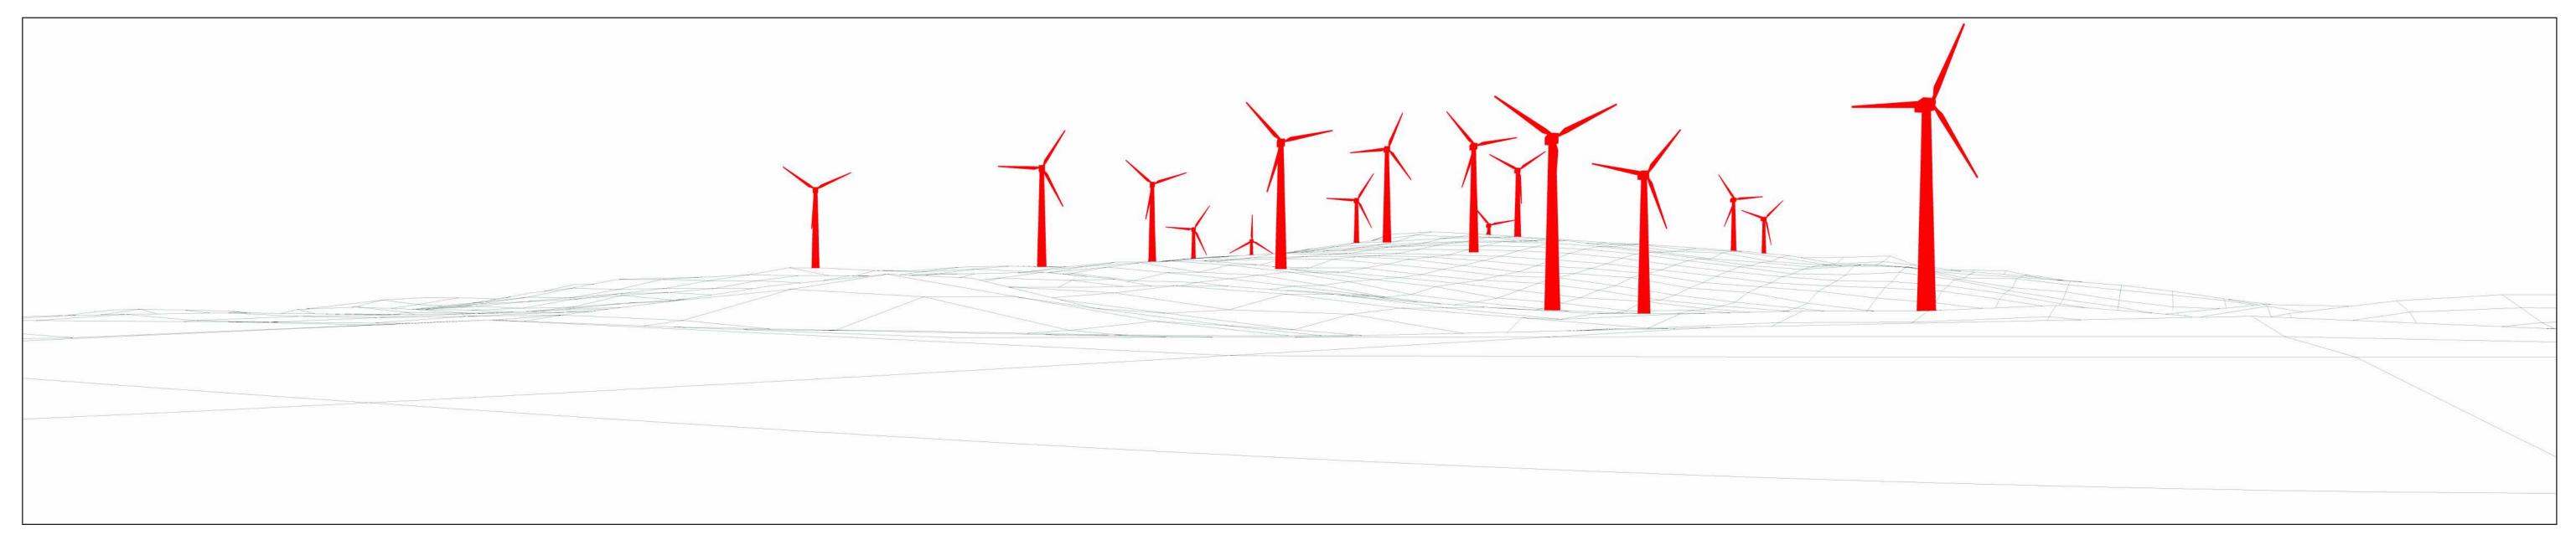

## Computer generated wireline showing Marnhoul Wind Farm in red

Photomontage view from A712 near Bread & Beer Cottage showing Marnhoul Wind Farm

Viewpoint Grid Reference View Direction Viewpoint Elevation Horizontal Field of View Nearest Proposed Turbine

#### - 55cm - 08.07.2013, 12:00pm

Wireline: While the landform and the curvature of the earth are taken into account, no features such as trees or buildings, which might otherwise obscure the views, are accounted for in the wirelines