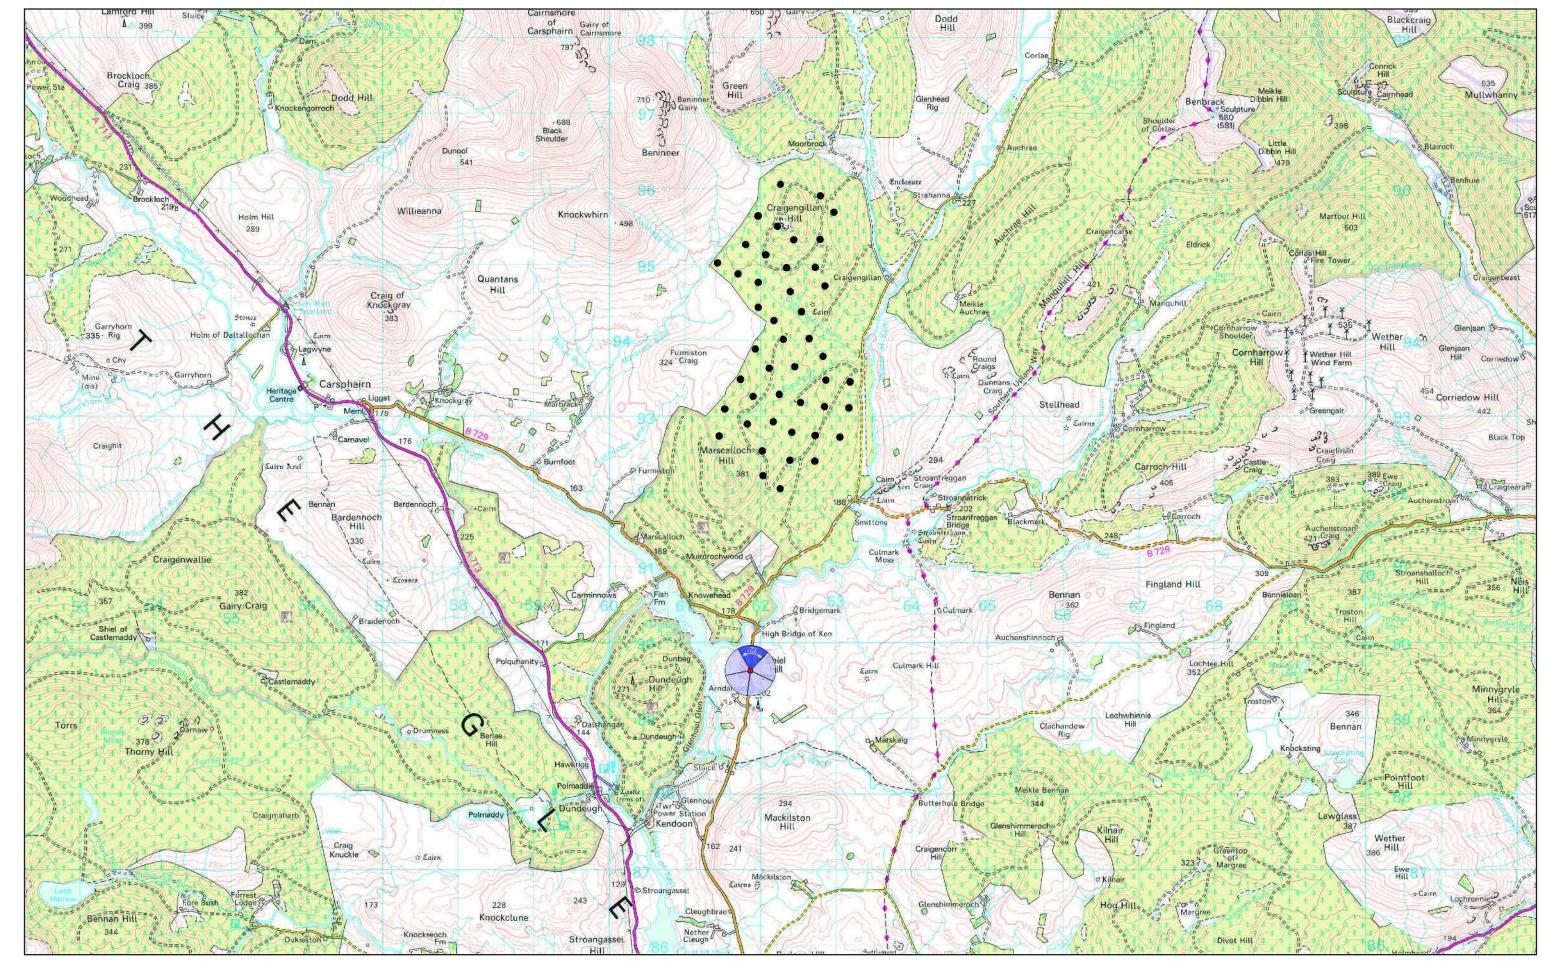

# **Shepherds' Rig Wind Farm**

# INFINERGY

## view from B7000 near Arndarroch



## Existing view from B7000 near Arndarroch



Computer generated wireline showing Shepherds' Rig Wind Farm in red



Photomontage view from B7000 near Arndarroch showing Shepherds' Rig Wind Farm

Viewpoint Grid Reference View Direction Viewpoint Elevation Horizontal Field of View Nearest Proposed Turbine

- E261864 N589630
- 50
- 185m AOD
- 720
- 2.4km

## Viewpoint location plan



### Viewing Distance Date and Time of Photo

#### - 55cm - 08.07.2013, 15:30pm

Wireline: While the landform and the curvature of the earth are taken into account, no features such as trees or buildings, which might otherwise obscure the views, are accounted for in the wirelines

Note: Visualisations can give an impression of the appearance of a landscape and proposed wind farm. However, neither photographs or visualisations can convey a view exactly as it would be seen by the human eye in reality.

© Crown Copyright. All rights reserved. 2013 License Number 0100031673



# **Shepherds' Rig Wind Farm**

# INFINERGY

## view from southeast of Carsphairn (junction of A713 & B729)



## Existing view from southeast of Carsphairn



Computer generated wireline showing Shepherds' Rig Wind Far