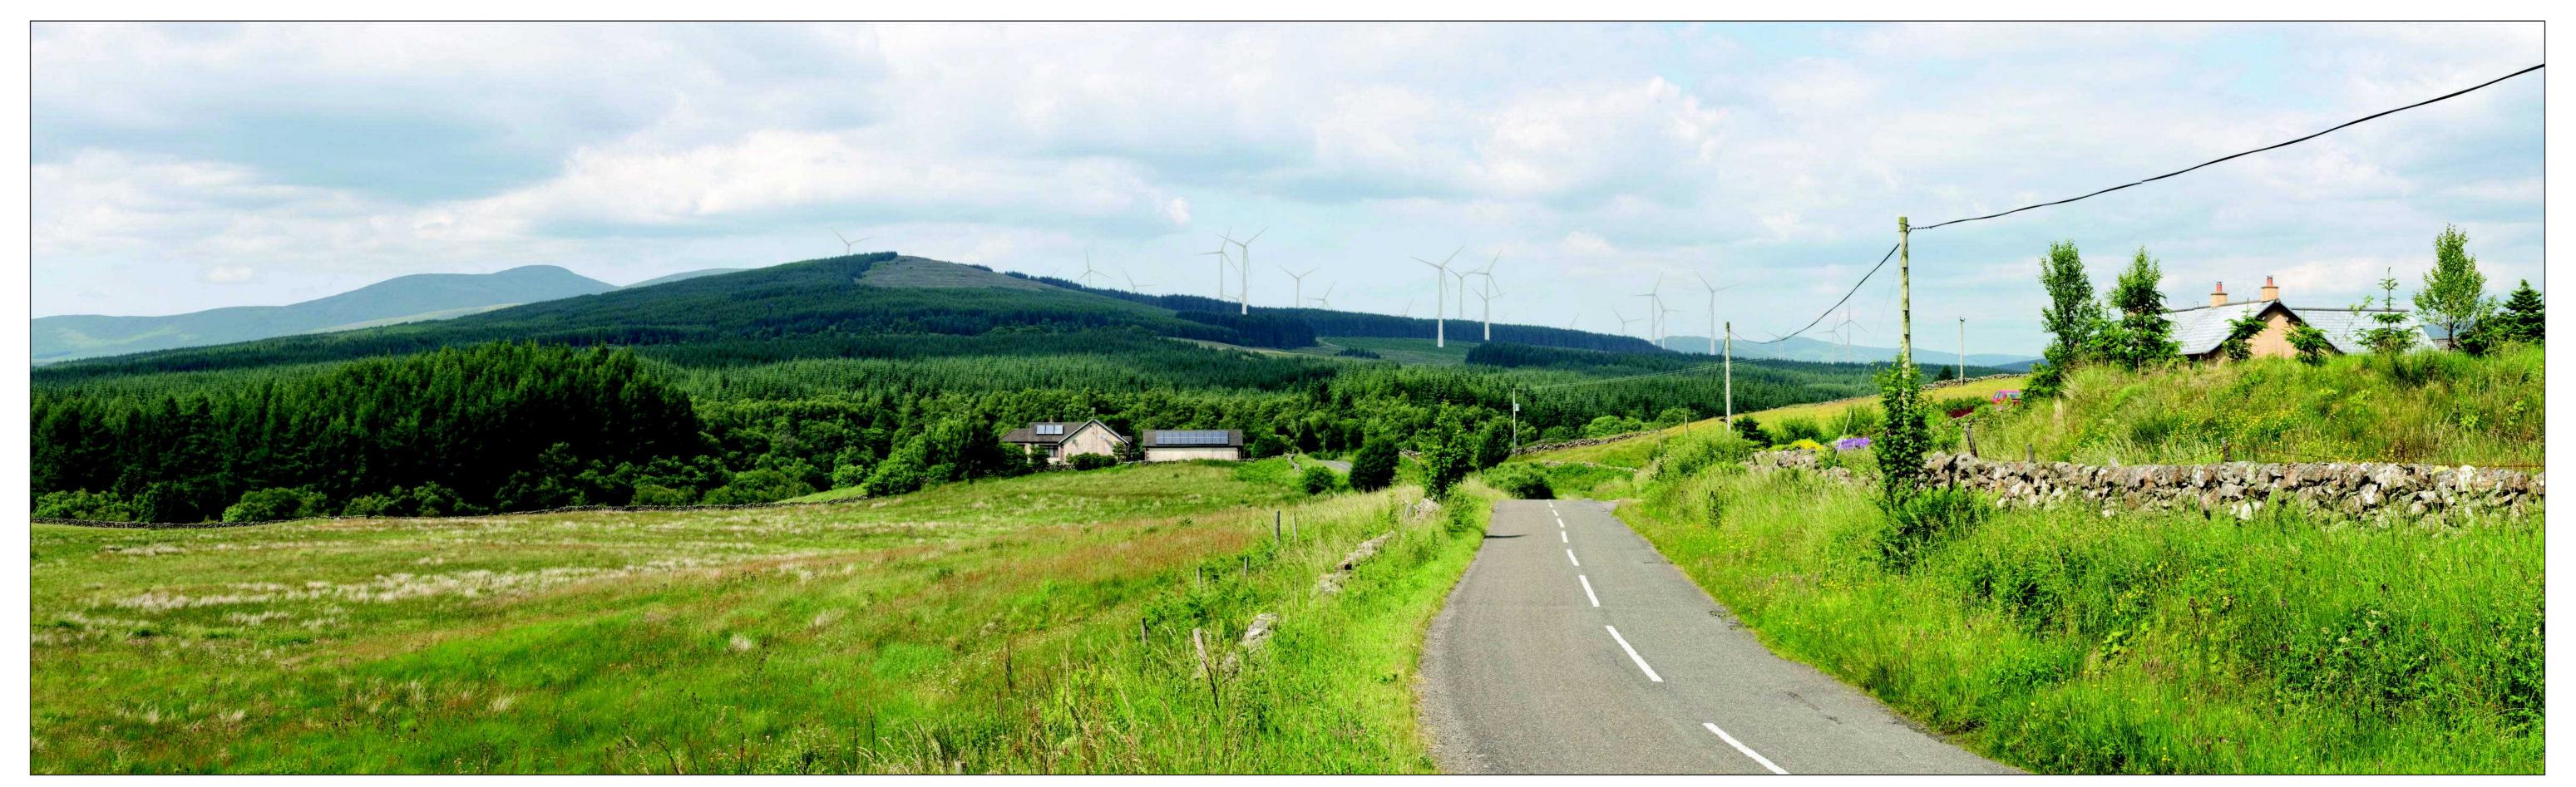

## view from southeast of Carsphairn (junction of A713 & B729)

## Existing view from southeast of Carsphairn

Computer generated wireline showing Shepherds' Rig Wind Farm in red

Photomontage view from southeast of Carsphairn showing Shepherds' Rig Wind Farm

Viewpoint Grid Reference View Direction Viewpoint Elevation Horizontal Field of View Nearest Proposed Turbine

- E256861 N593099
- 800
- 183m AOD
- 720
- 4.6km

#### - 55cm - 15.06.2013, 11:30am

Wireline: While the landform and the curvature of the earth are taken into account, no features such as trees or buildings, which might otherwise obscure the views, are accounted for in the wirelines