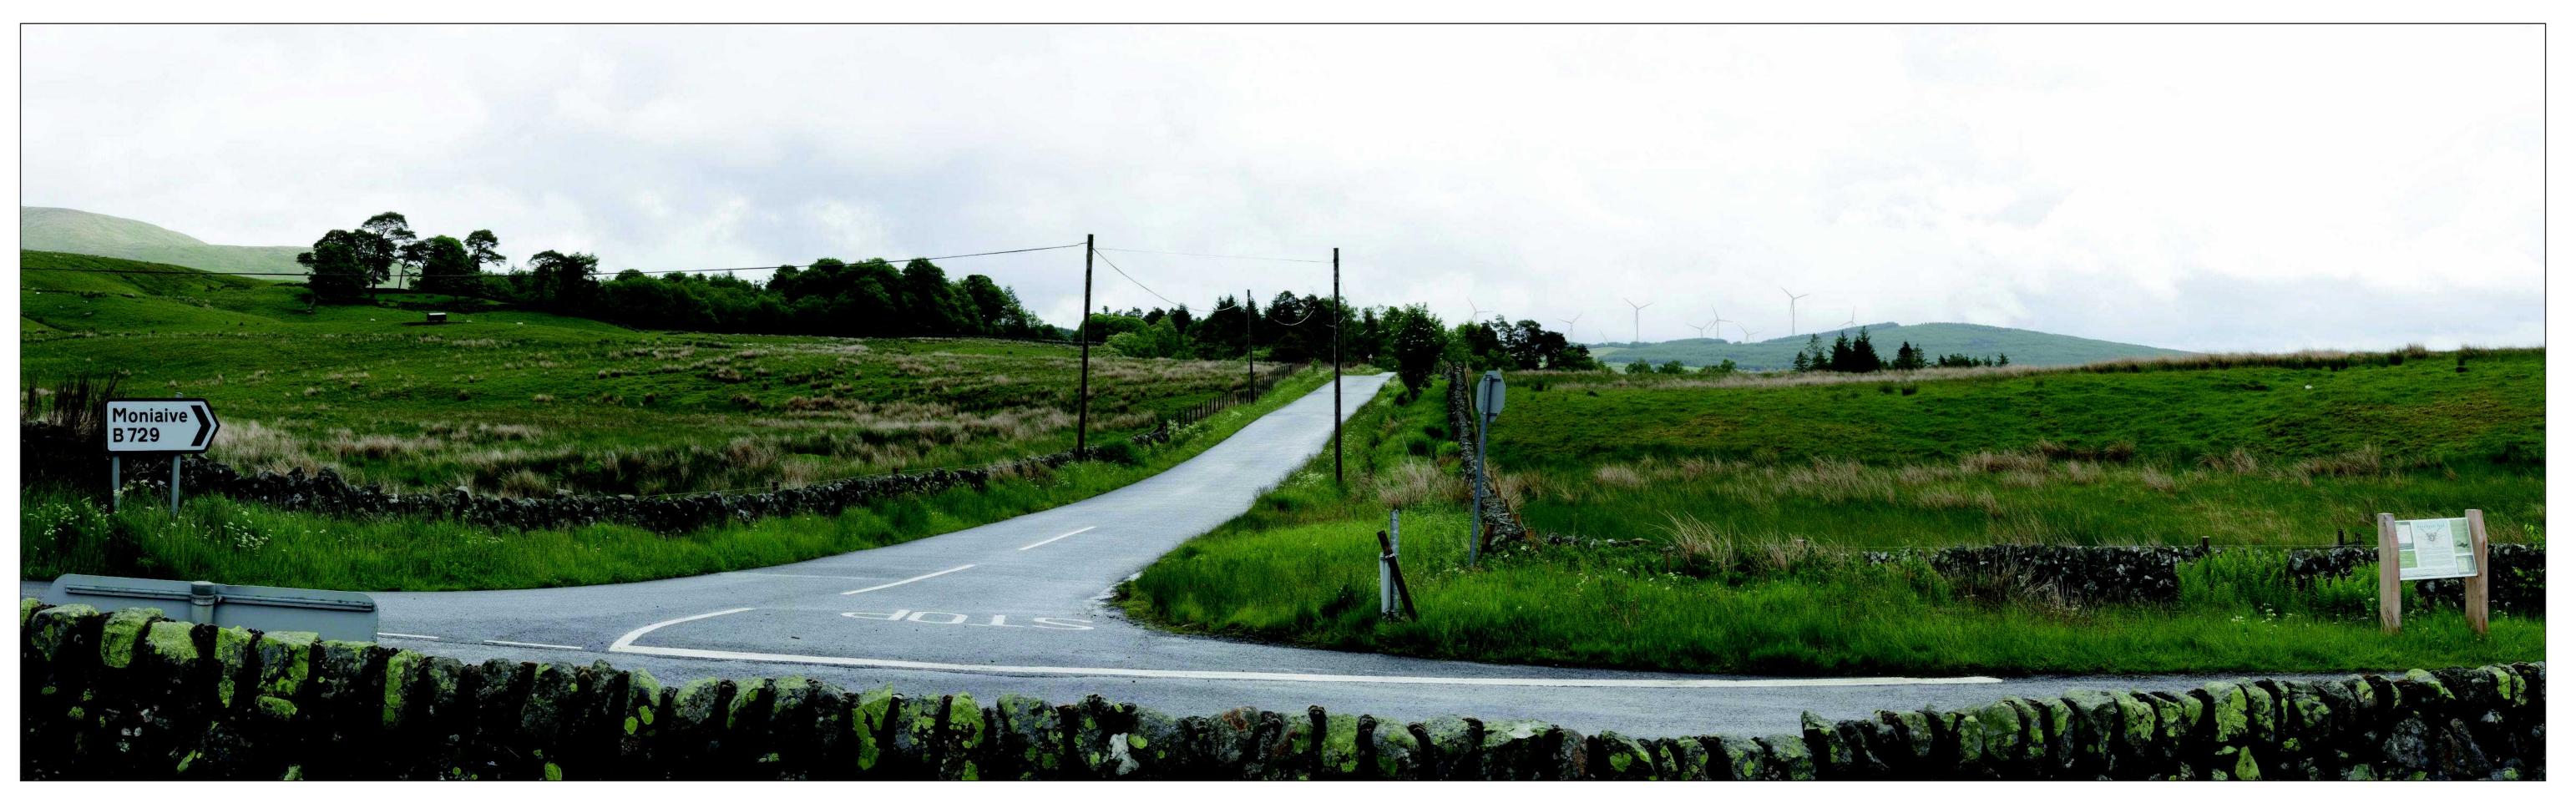

## Existing view from southeast of Carsphairn

Computer generated wireline showing Shepherds' Rig Wind Farm in red

Photomontage view from southeast of Carsphairn showing Shepherds' Rig Wind Farm

Viewpoint Grid Reference View Direction Viewpoint Elevation Horizontal Field of View Nearest Proposed Turbine