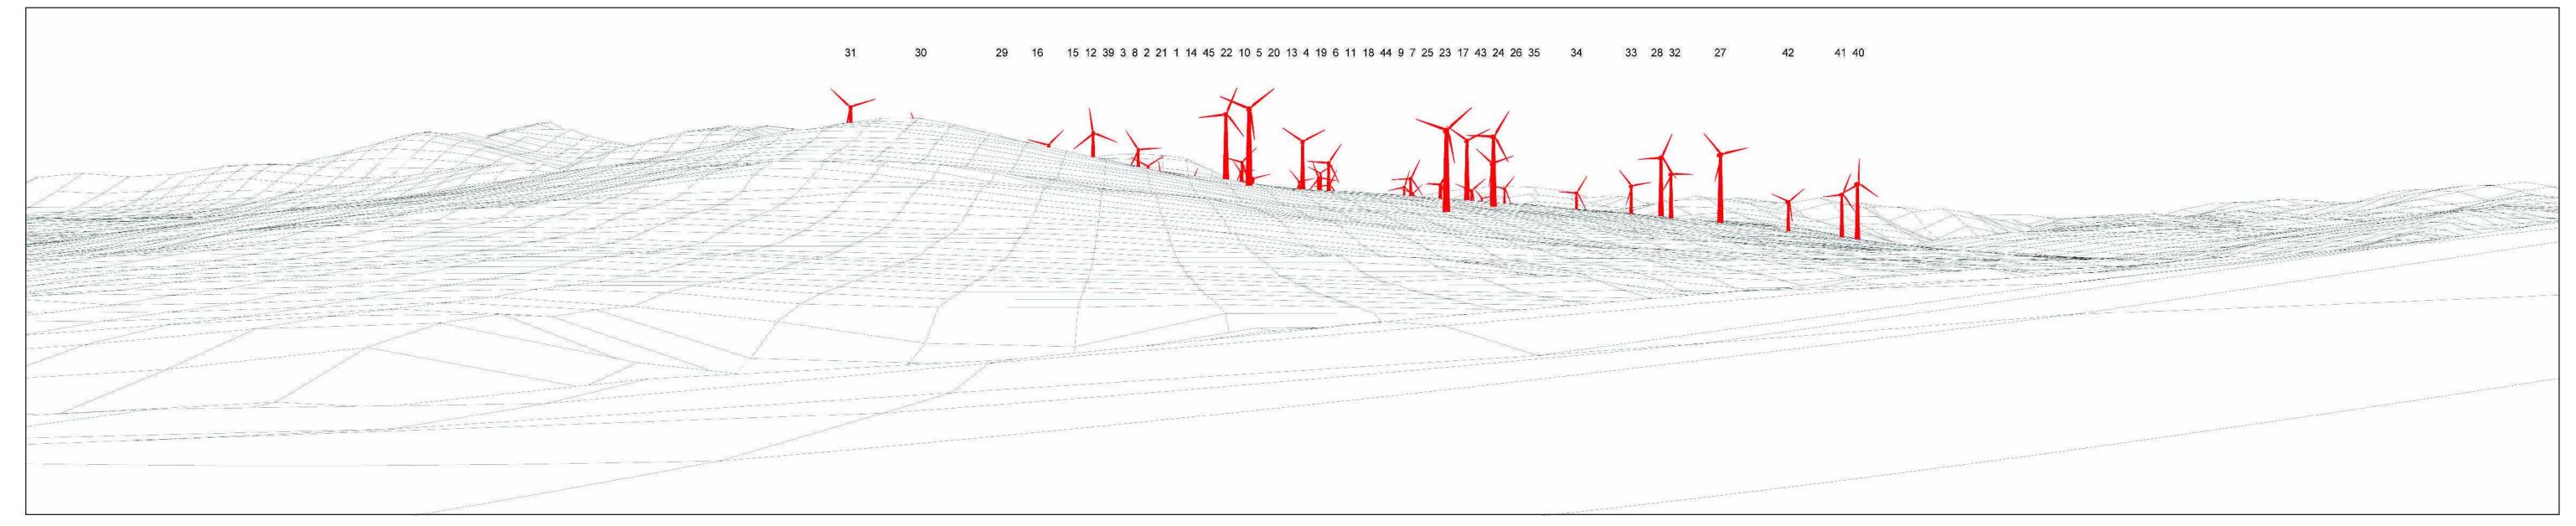

## view from southeast of Carsphairn (junction of A713 & B729)

## Existing view from southeast of Carsphairn

Computer generated wireline showing Shepherds' Rig Wind Farm in red

Photomontage view from southeast of Carsphairn showing Shepherds' Rig Wind Farm

Viewpoint Grid Reference View Direction Viewpoint Elevation Horizontal Field of View Nearest Proposed Turbine

- E256861 N593099
- 800
- 183m AOD
- 720
- 4.6km

#### - 55cm - 15.06.2013, 11:30am

Wireline: While the landform and the curvature of the earth are taken into account, no features such as trees or buildings, which might otherwise obscure the views, are accounted for in the wirelines