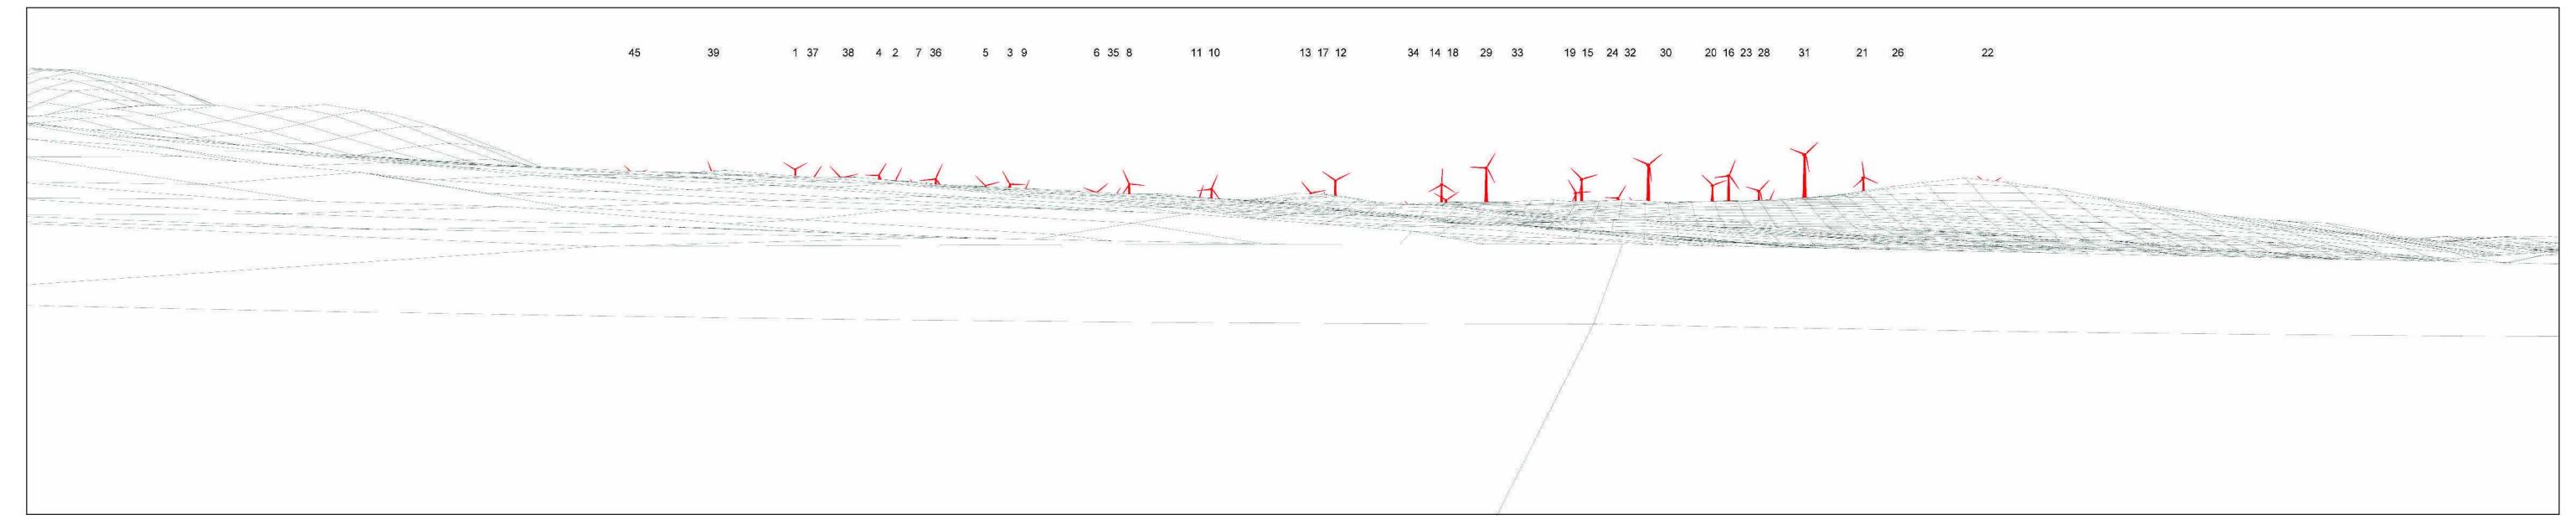

## Existing view from southeast of Carsphairn

Computer generated wireline showing Shepherds' Rig Wind Farm in red

Photomontage view from southeast of Carsphairn showing Shepherds' Rig Wind Farm

Viewpoint Grid Reference View Direction Viewpoint Elevation Horizontal Field of View Nearest Proposed Turbine