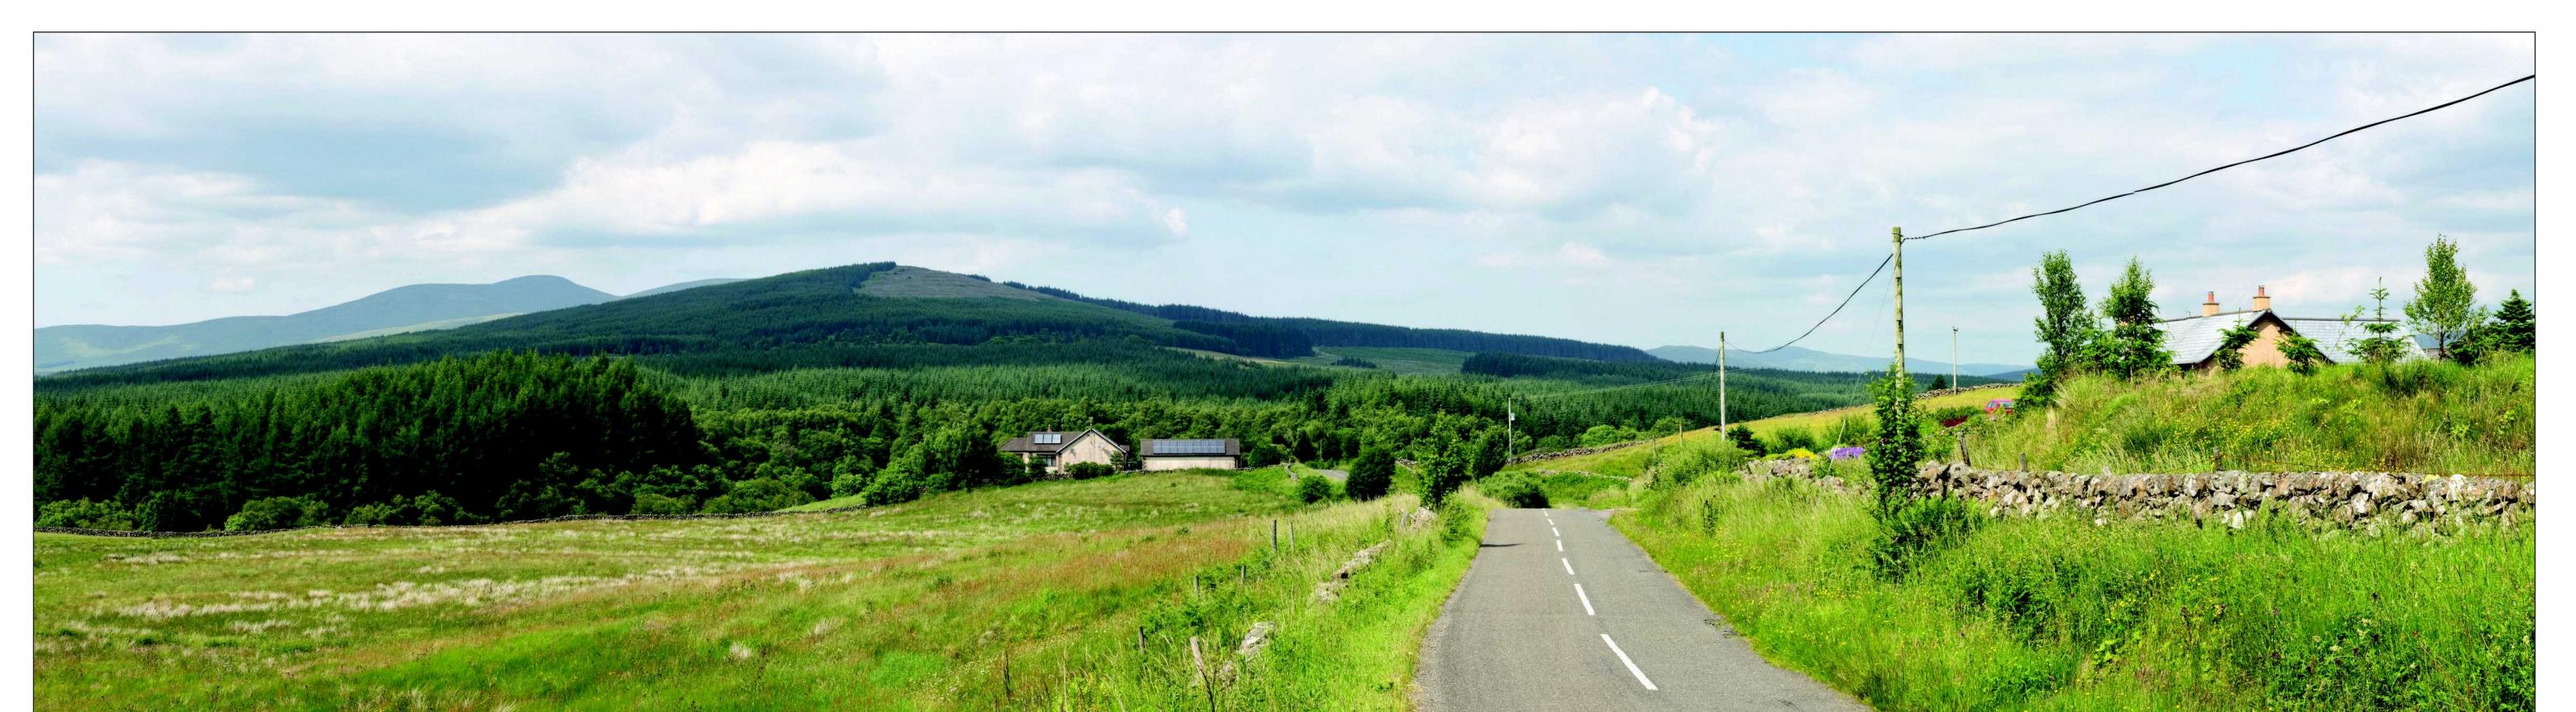

## view from southeast of Carsphairn (junction of A713 & B729)

## Existing view from southeast of Carsphairn

Computer generated wireline showing Shepherds' Rig Wind Farm in red

Photomontage view from southeast of Carsphairn showing Shepherds' Rig Wind Farm

Viewpoint Grid Reference View Direction Viewpoint Elevation Horizontal Field of View Nearest Proposed Turbine

- E256861 N593099
- 800
- 183m AOD
- 720
- 4.6km

#### - 55cm - 15.06.2013, 11:30am

Wireline: While the landform and the curvature of the earth are taken into account, no features such as trees or buildings, which might otherwise obscure the views, are accounted for in the wirelines