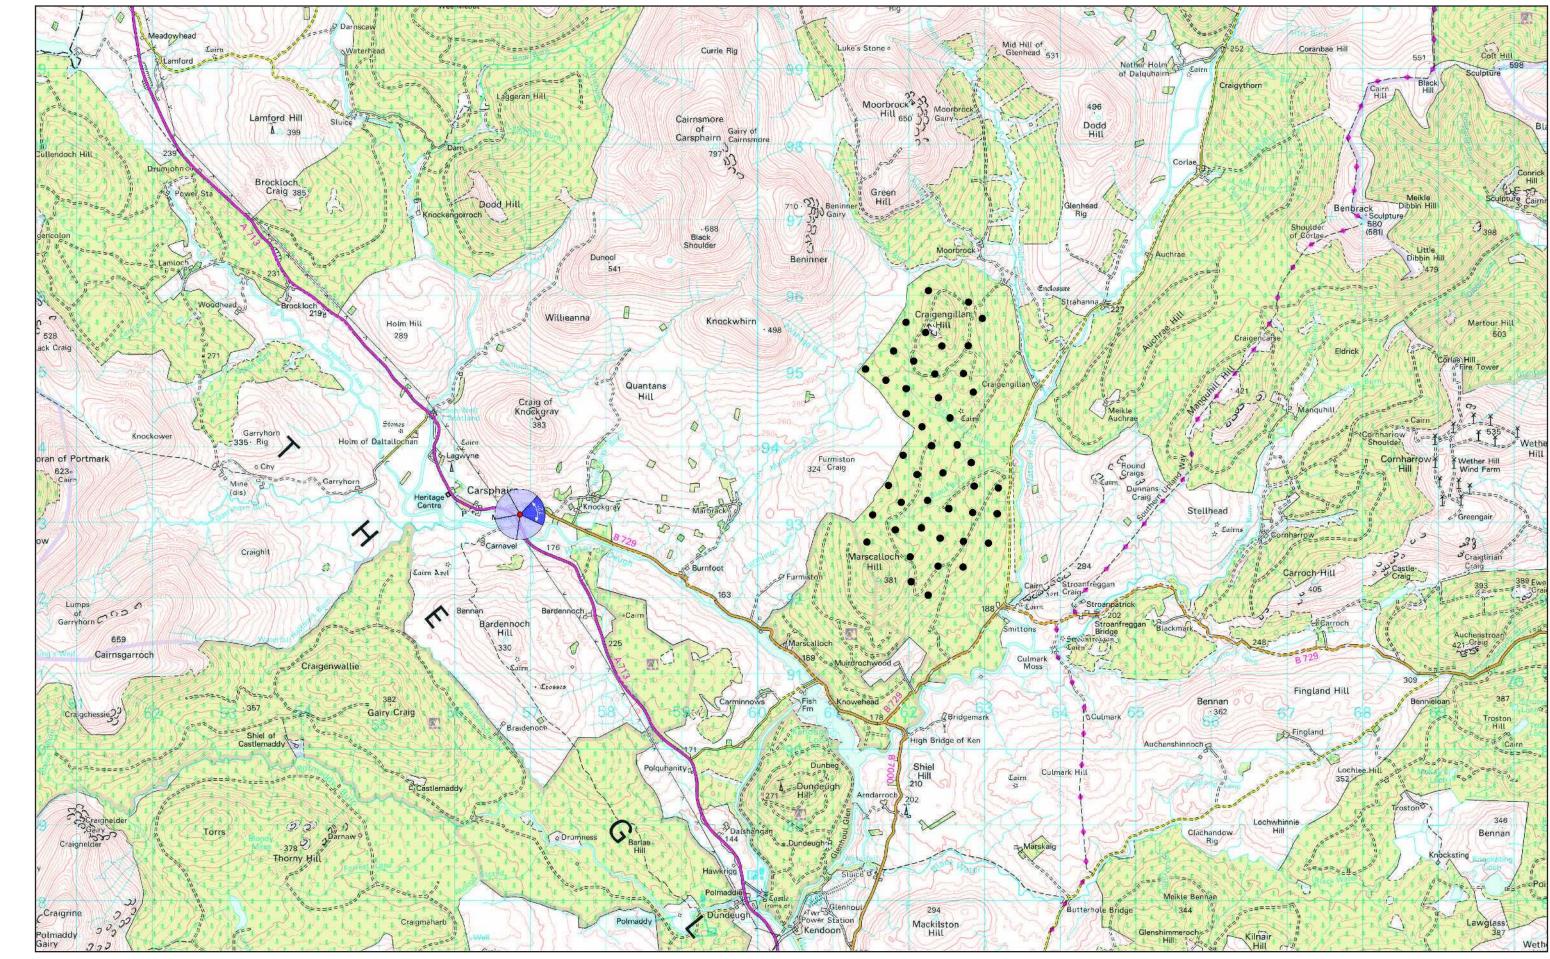

Note: Visualisations can give an impression of the appearance of a landscape and proposed wind farm. However, neither photographs or visualisations can convey a view exactly as it would be seen by the human eye in reality.

© Crown Copyright. All rights reserved. 2013 License Number 0100031673



# **Shepherds' Rig Wind Farm**

# INFINERGY

## view from southeast of Carsphairn (junction of A713 & B729)



## Existing view from southeast of Carsphairn



Computer generated wireline showing Shepherds' Rig Wind Farm in red



Photomontage view from southeast of Carsphairn showing Shepherds' Rig Wind Farm

Viewpoint Grid Reference View Direction Viewpoint Elevation Horizontal Field of View Nearest Proposed Turbine

- E256861 N593099
- 800
- 183m AOD
- 720
- 4.6km

## Viewpoint location plan



### Viewing Distance Date and Time of Photo

#### - 55cm - 15.06.2013, 11:30am

Wireline: While the landform and the curvature of the earth are taken into account, no features such as trees or buildings, which might otherwise obscure the views, are accounted for in the wirelines

Note: Visualisations can give an impression of the appearance of a landscape and proposed wind farm. However, neither photographs or visualisations can convey a view exactly as it would be seen by the human eye in reality.



<sup>©</sup> Crown Copyright. All rights reserved. 2013 License Number 0100031673