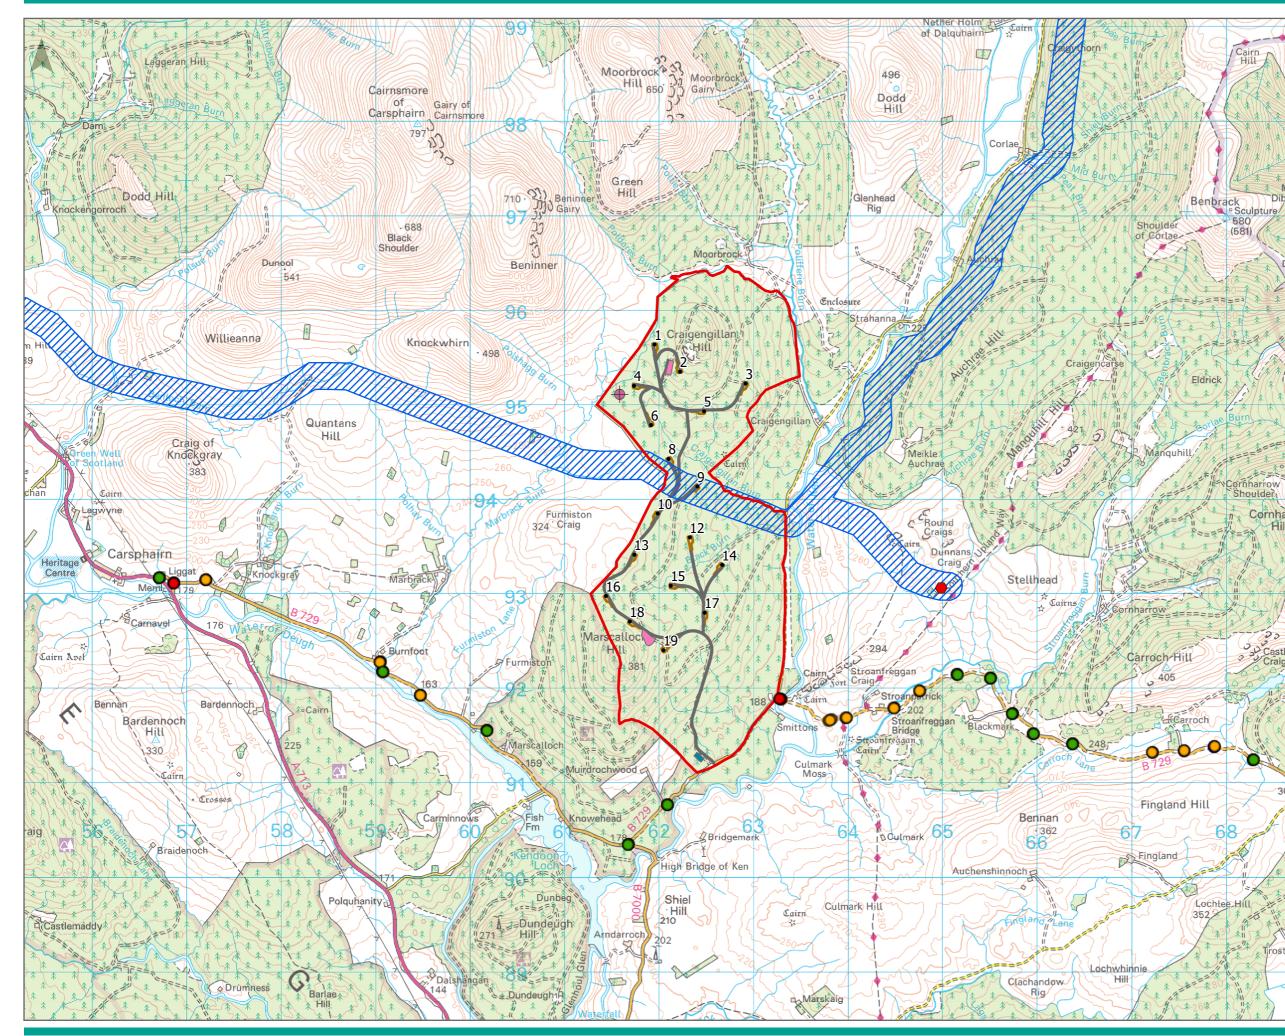

## AEI II Figure 4.1.1: Wind Farm Layout with Lorg and Longburn Grid Connection

## Legend: Site Boundary Access Track

**INFINERGY** 

Substation

Black

Meikle

Dibbin Hill

A

Little

Dibbin Hill

479

e) H

airn

580

(581)

Borrow Bit Search Area

Construction Compound

Lorg and Longburn Proposed Grid Route

Lorg and Longburn Switching Station

- Access Track

- Crane Hardstandings

+ Meteorological Mast

 Lorg and Longburn Windfarm Connection Point

Wind Turbine

| Shepherds' Rig Wind Farm                                                        |              |
|---------------------------------------------------------------------------------|--------------|
| Source: © Crown copyright and databse rights<br>2018 Ordnance Survey 0100031673 |              |
| Client: Infinergy                                                               |              |
| Drawn by:                                                                       | Checked:     |
| СС                                                                              |              |
| Date:                                                                           | Figure:      |
| 19/03/2021                                                                      | 4.1.1        |
| Scale:                                                                          | Revision No: |
| 0 200 400 800 m                                                                 | 0            |
| INFINERGY                                                                       |              |