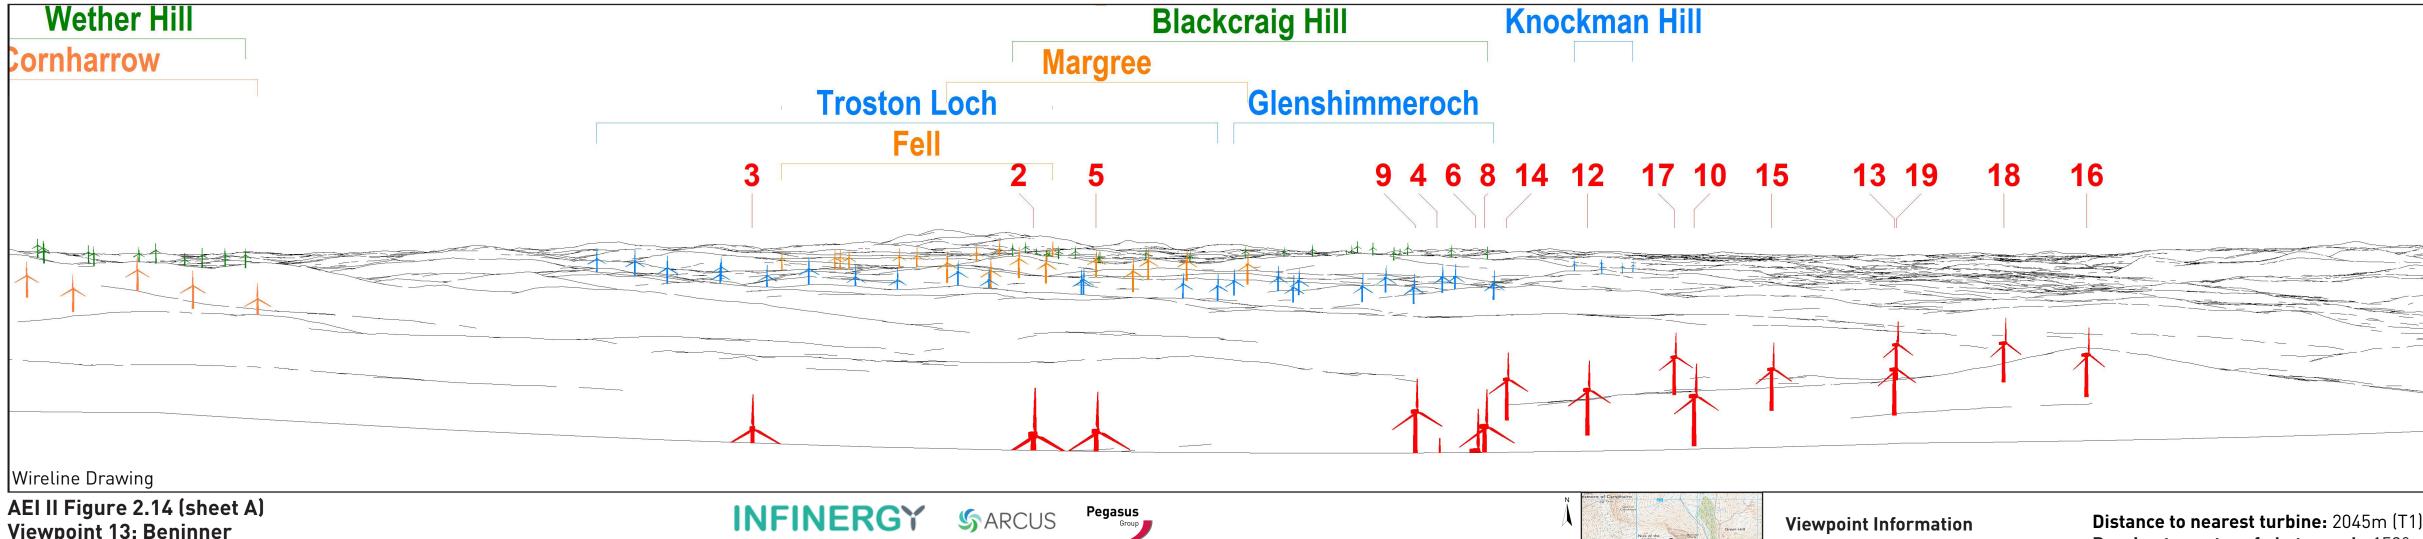

Viewpoint 13: Beninner SHEPHERDS' RIG WIND FARM

Viewpoint Information **OS Reference:** E 260583 N 597157 Ground level: 153m (AOD)

**Bearing to centre of photograph:** 153°

Viewpoint Information OS Reference: E 260583 N 597157 Ground level: 153m (AOD)

**Distance to nearest turbine:** 2045m (T1) Bearing to centre of photograph: 153°

**Angle of view:** 53.5° (planar) **Principal distance:** 812.5mm **Paper size:** 841 x 297 mm (half A1) Camera: Canon EOS 5D Mark III Lens: 50mm Fixed Focal Lens Paper size: 841 x 297 mm (half A1)Height: 1.5mCorrect printed image size: 820 x 260mmDate & Time:07/06/2018 12:13