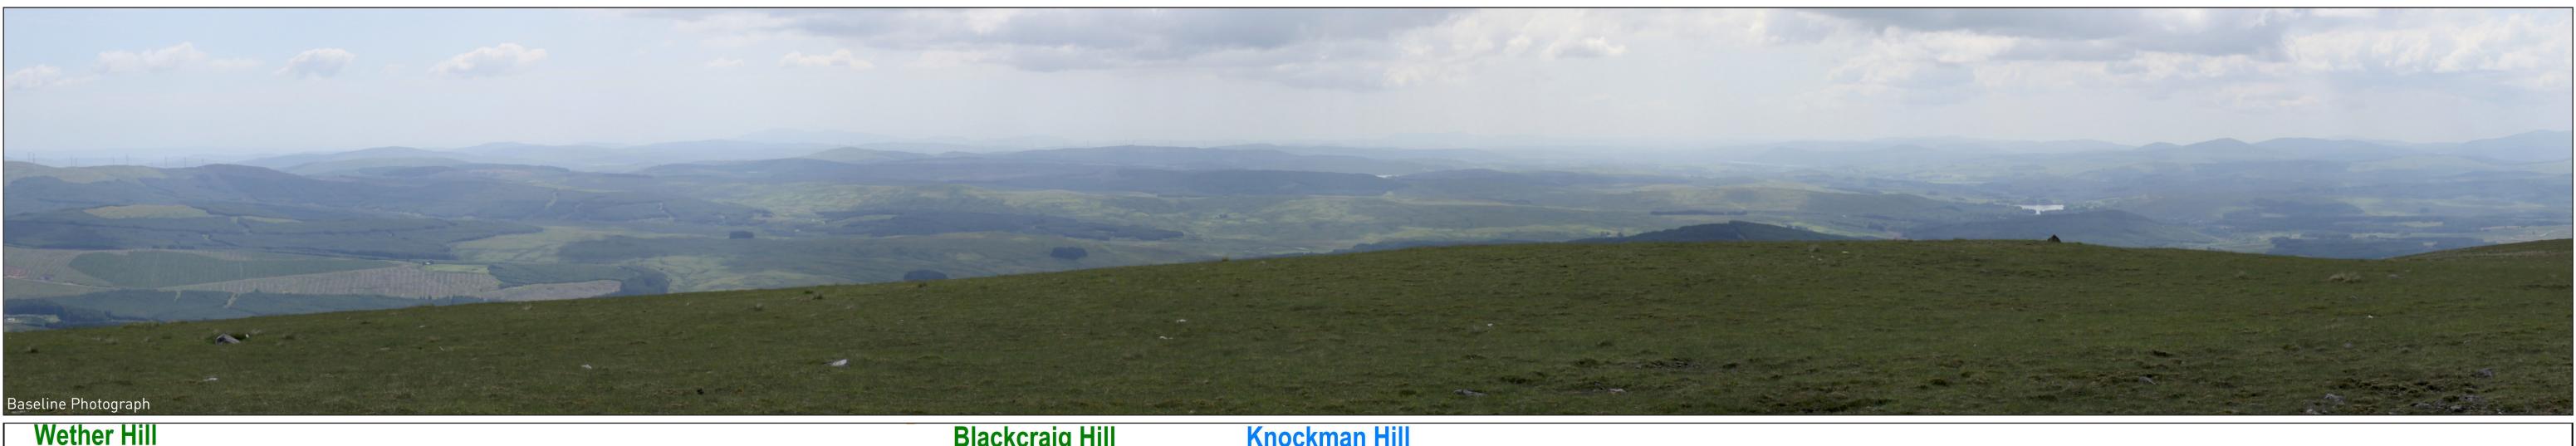

Viewpoint 13: Beninner SHEPHERDS' RIG WIND FARM

Viewpoint Information **OS Reference:** E 260583 N 597157 Ground level: 153m (AOD)

**Bearing to centre of photograph:** 153°