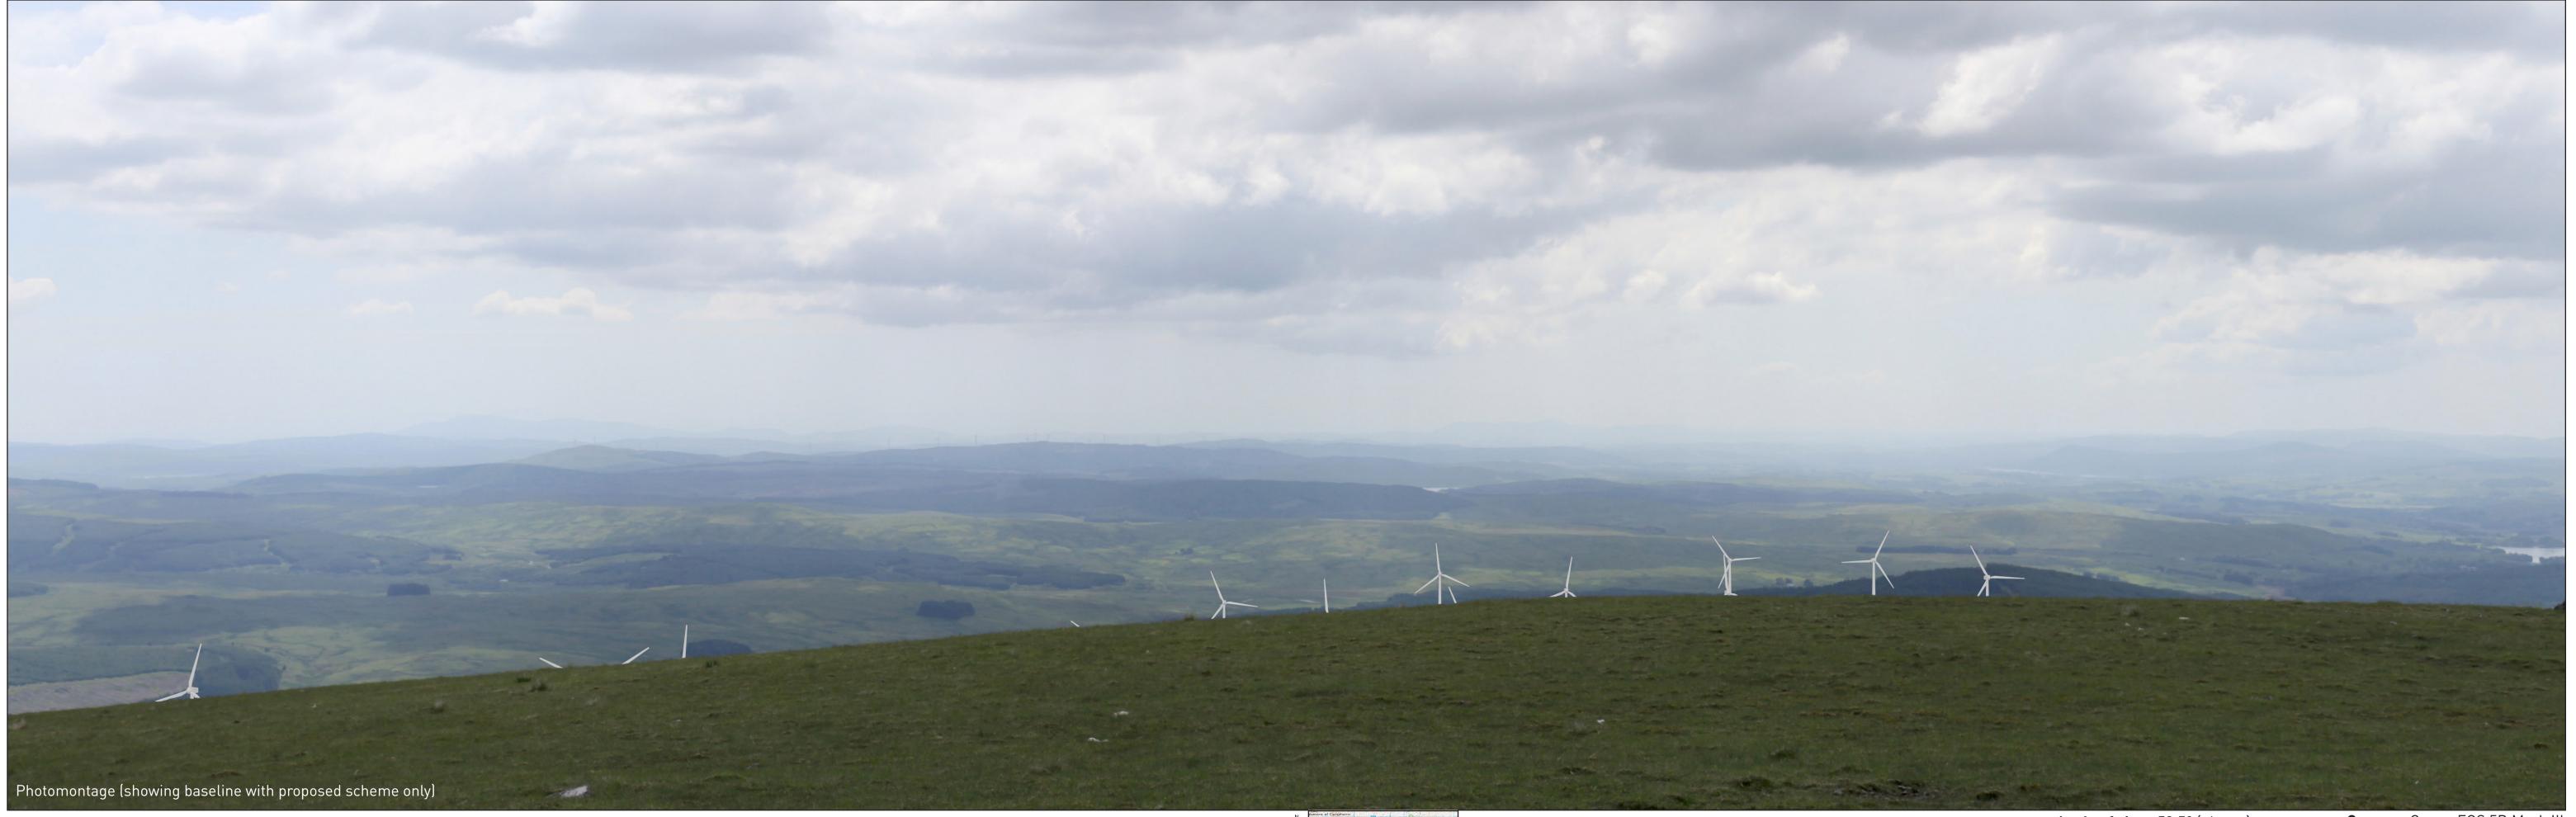

Viewpoint 13: Beninner SHEPHERDS' RIG WIND FARM

Viewpoint Information **OS Reference:** E 260583 N 597157 Ground level: 153m (AOD)

**Bearing to centre of photograph:** 153°

## Schemes in Planning

Angle of view: 90° (cylindrical) Principal distance: 500mm

Camera: Canon EOS 5D Mark III Lens: 50mm Fixed Focal Lens Height: 1.5m Date & Time:07/06/2018 12:13

**AEI II Figure 2.14 (sheet C) Viewpoint 13: Beninner** SHEPHERDS' RIG WIND FARM

Viewpoint Information OS Reference: E 260583 N 597157 Ground level: 153m (AOD)

**Distance to nearest turbine:** 2045m (T1) Bearing to centre of photograph: 153°

**Angle of view:** 53.5° (planar) **Principal distance:** 812.5mm **Paper size:** 841 x 297 mm (half A1) Camera: Canon EOS 5D Mark III Lens: 50mm Fixed Focal Lens Paper size: 841 x 297 mm (half A1)Height: 1.5mCorrect printed image size: 820 x 260mmDate & Time:07/06/2018 12:13