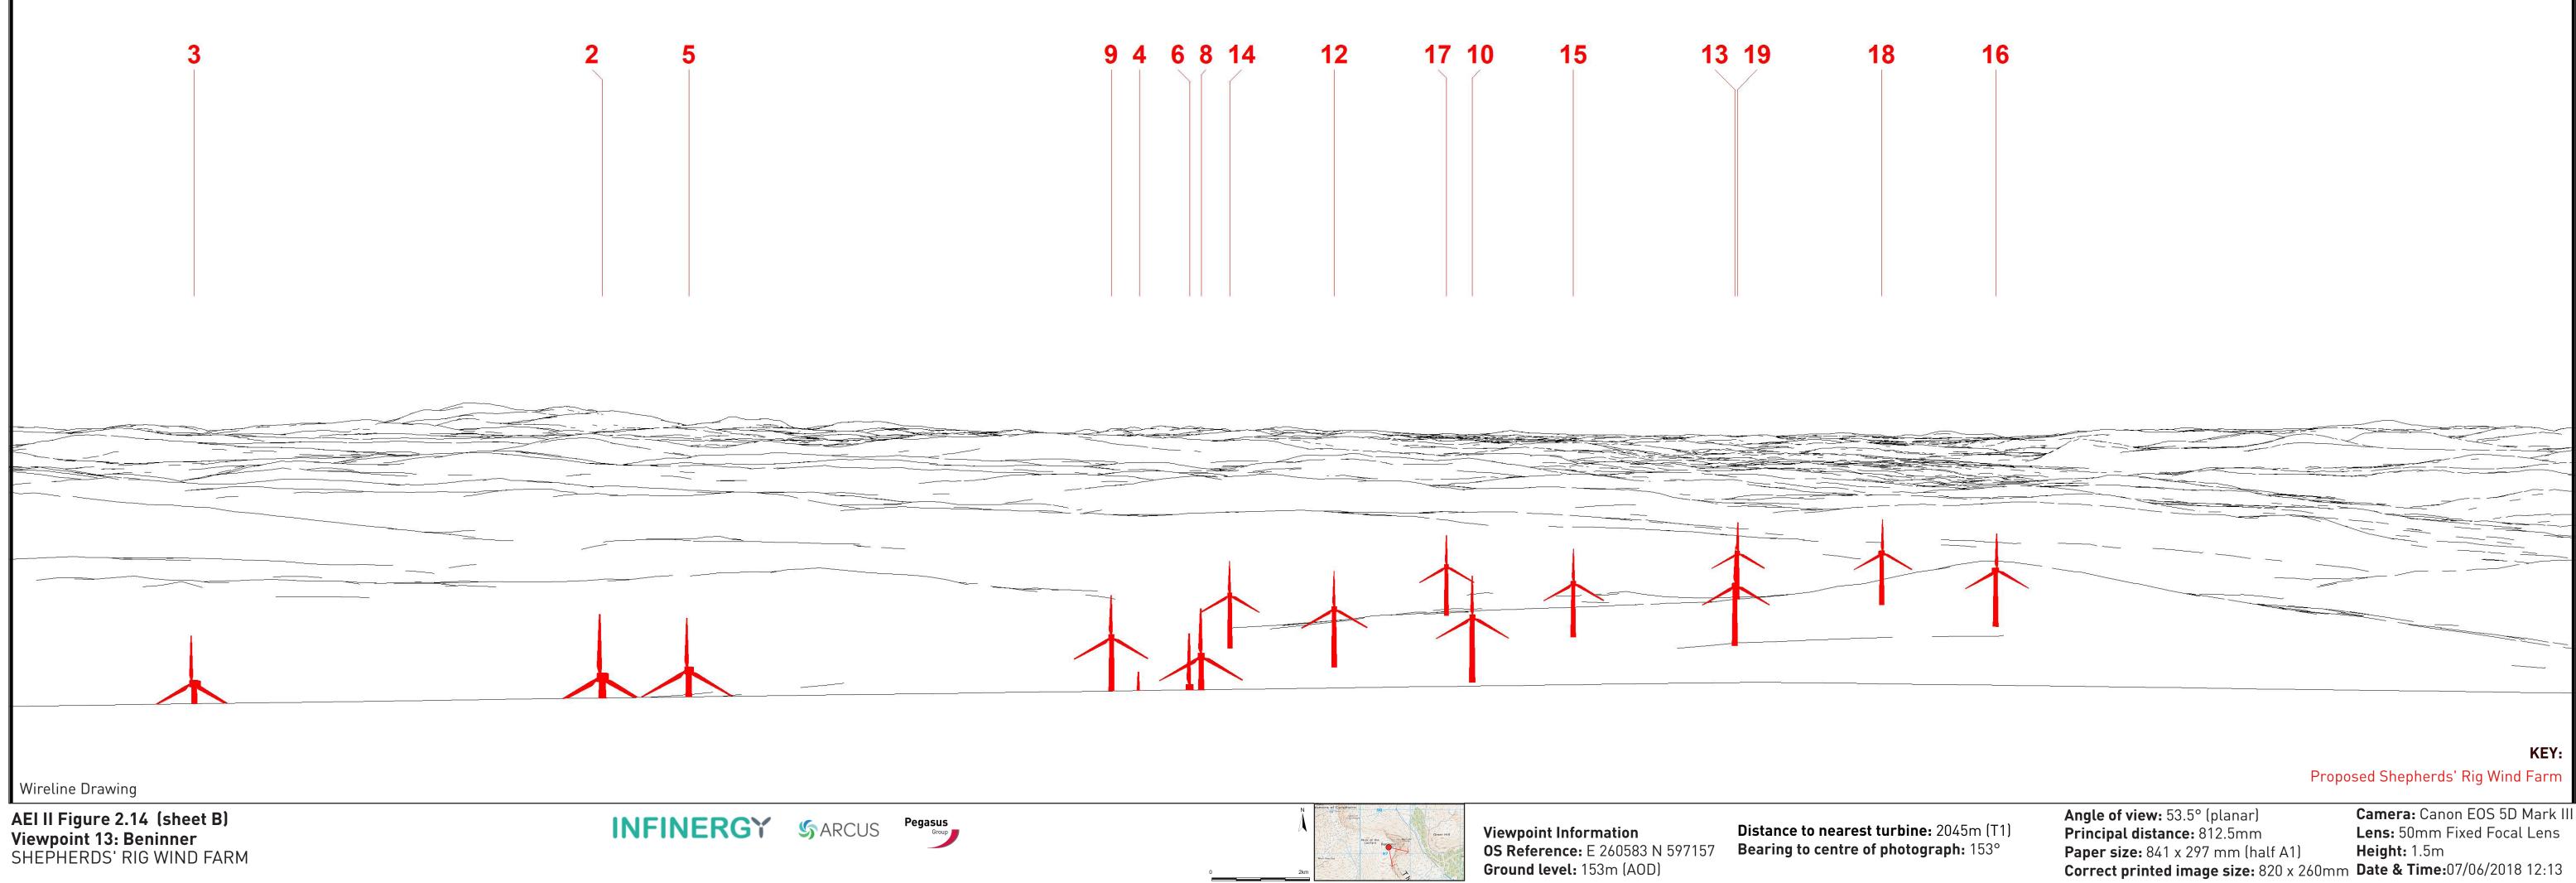

Viewpoint 13: Beninner SHEPHERDS' RIG WIND FARM

Viewpoint Information **OS Reference:** E 260583 N 597157 Ground level: 153m (AOD)

**Bearing to centre of photograph:** 153°

Viewpoint Information OS Reference: E 260583 N 597157 Ground level: 153m (AOD)

**Distance to nearest turbine:** 2045m (T1) Bearing to centre of photograph: 153°

**Angle of view:** 53.5° (planar) **Principal distance:** 812.5mm **Paper size:** 841 x 297 mm (half A1) Camera: Canon EOS 5D Mark III Lens: 50mm Fixed Focal Lens Paper size: 841 x 297 mm (half A1)Height: 1.5mCorrect printed image size: 820 x 260mmDate & Time:07/06/2018 12:13