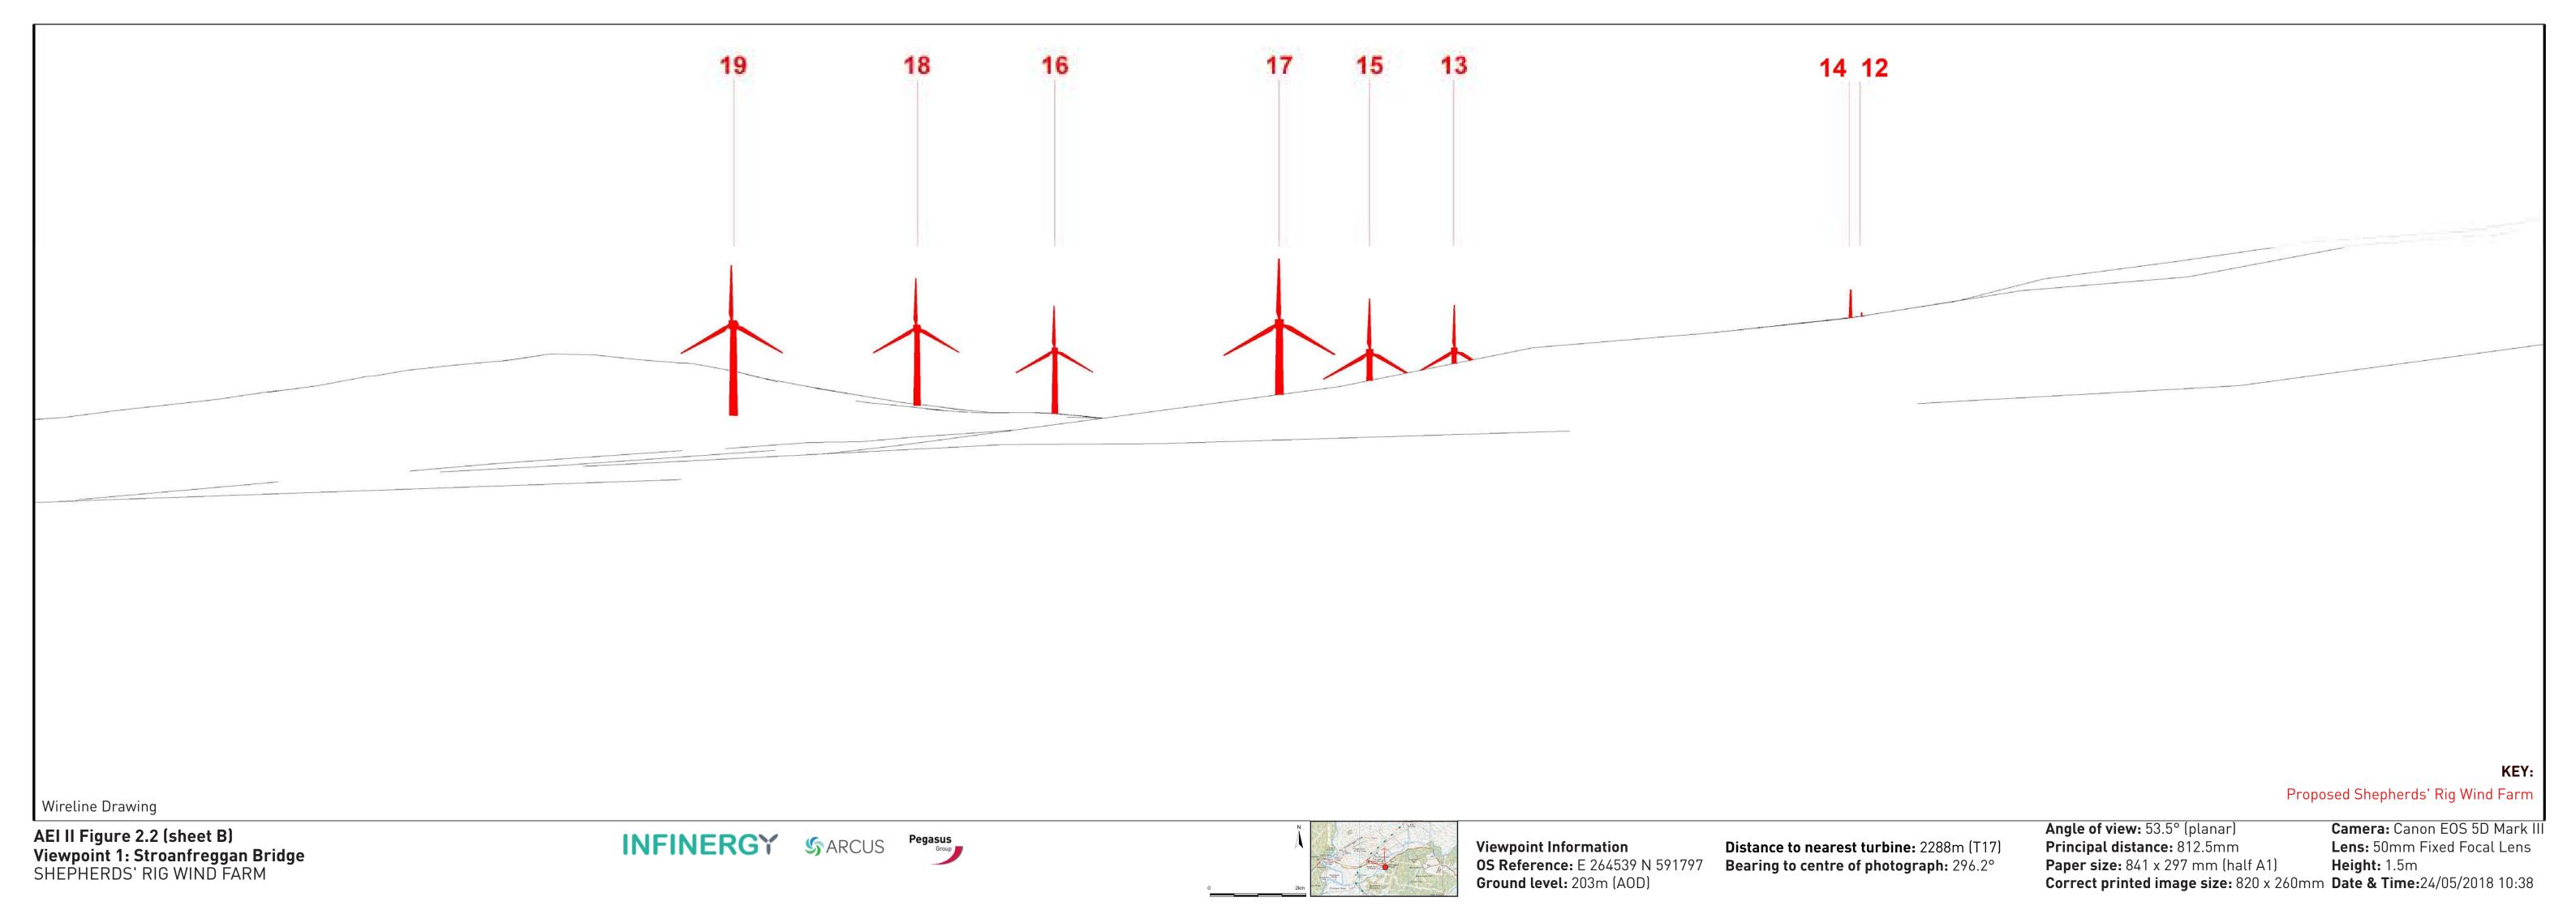

Camera: Canon EOS 5D Mark III Lens: 50mm Fixed Focal Lens Height: 1.5m Date & Time:24/05/2018 10:38

AEI II Figure 2.2 (sheet C)
Viewpoint 1: Stroanfreggan Bridge
SHEPHERDS' RIG WIND FARM

**Viewpoint Information OS Reference:** E 264539 N 591797 Ground level: 203m (AOD)

Distance to nearest turbine: 2288m (T17) Bearing to centre of photograph: 296.2°

Angle of view: 53.5° (planar)
Principal distance: 812.5mm Paper size: 841 x 297 mm (half A1) Height: 1.5m
Correct printed image size: 820 x 260mm Date & Time: 24/05/2018 10:38

Lens: 50mm Fixed Focal Lens