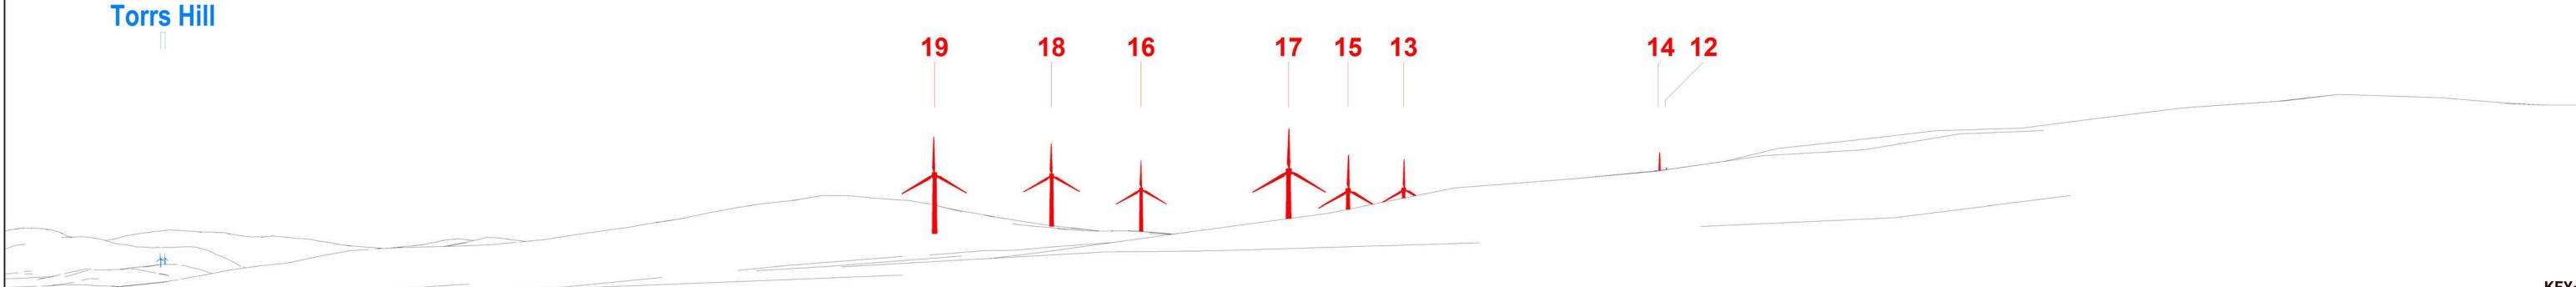

Proposed Shepherds' Rig Wind Farm Operational Schemes

Consented / Under Construction Schemes

Schemes in Planning

AEI II Figure 2.2 (sheet A) Viewpoint 1: Stroanfreggan Bridge SHEPHERDS' RIG WIND FARM

Wireline Drawing

Distance to nearest turbine: 2288m (T17) Bearing to centre of photograph: 296.2°

Angle of view: 53.5° (planar)
Principal distance: 812.5mm Paper size: 841 x 297 mm (half A1) Height: 1.5m
Correct printed image size: 820 x 260mm Date & Time: 24/05/2018 10:38

Lens: 50mm Fixed Focal Lens