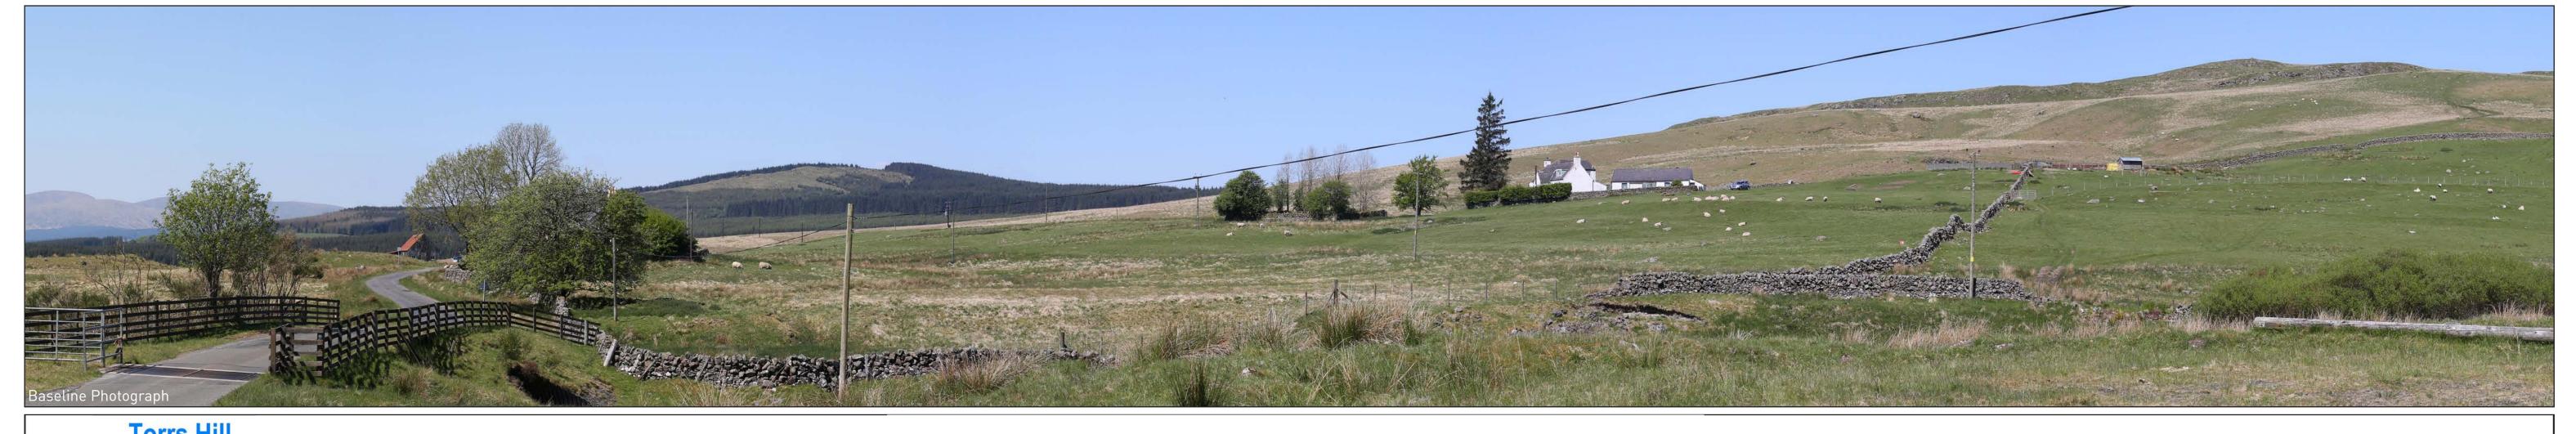

Proposed Shepherds' Rig Wind Farm Operational Schemes

Consented / Under Construction Schemes

Schemes in Planning

AEI II Figure 2.2 (sheet A) Viewpoint 1: Stroanfreggan Bridge SHEPHERDS' RIG WIND FARM

Wireline Drawing

Distance to nearest turbine: 2288m (T17) Bearing to centre of photograph: 296.2°

Angle of view: 53.5° (planar)
Principal distance: 812.5mm Paper size: 841 x 297 mm (half A1) Height: 1.5m
Correct printed image size: 820 x 260mm Date & Time: 24/05/2018 10:38