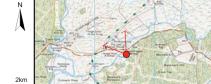

Camera: Canon EOS 5D Mark III Lens: 50mm Fixed Focal Lens Height: 1.5m Date & Time:24/05/2018 10:38

AEI II Figure 2.2 (sheet C)
Viewpoint 1: Stroanfreggan Bridge
SHEPHERDS' RIG WIND FARM

**Viewpoint Information OS Reference:** E 264539 N 591797 Ground level: 203m (AOD)

Distance to nearest turbine: 2288m (T17) Bearing to centre of photograph: 296.2°

Angle of view: 53.5° (planar)
Principal distance: 812.5mm Paper size: 841 x 297 mm (half A1) Height: 1.5m
Correct printed image size: 820 x 260mm Date & Time: 24/05/2018 10:38

Lens: 50mm Fixed Focal Lens