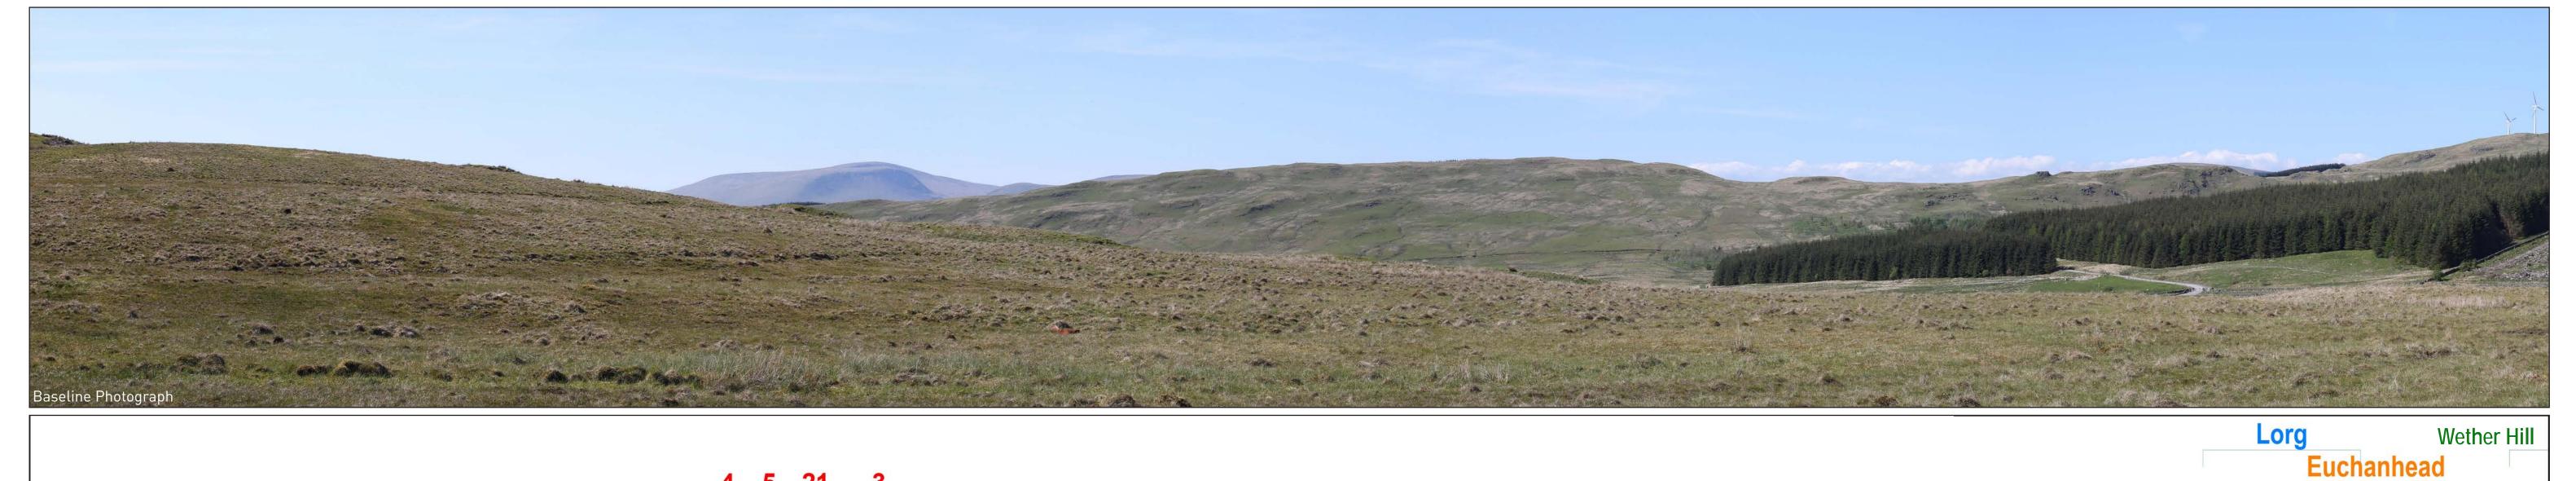

Proposed Shepherds' Rig Wind Farm

Operational Schemes

Consented / Under Construction Schemes

Schemes in Planning

Wireline Drawing

AEI II Figure 2.9 (sheet A)
Viewpoint 8: Minor Road South of B729 SHEPHERDS' RIG WIND FARM

**Viewpoint Information OS Reference:** E 268509 N 590654 Ground level: 331m (A0D)

Distance to nearest turbine: 6397m (T17) Bearing to centre of photograph: 323.9°

Angle of view: 90° (cylindrical) Principal distance: 500mm

Camera: Canon EOS 5D Mark III Lens: 50mm Fixed Focal Lens Height: 1.5m Date & Time:23/05/2018 14:49

AEI II Figure 2.9 (sheet C)
Viewpoint 8: Minor Road South of B729 SHEPHERDS' RIG WIND FARM

**Viewpoint Information OS Reference:** E 268509 N 590654 Ground level: 331m (AOD)