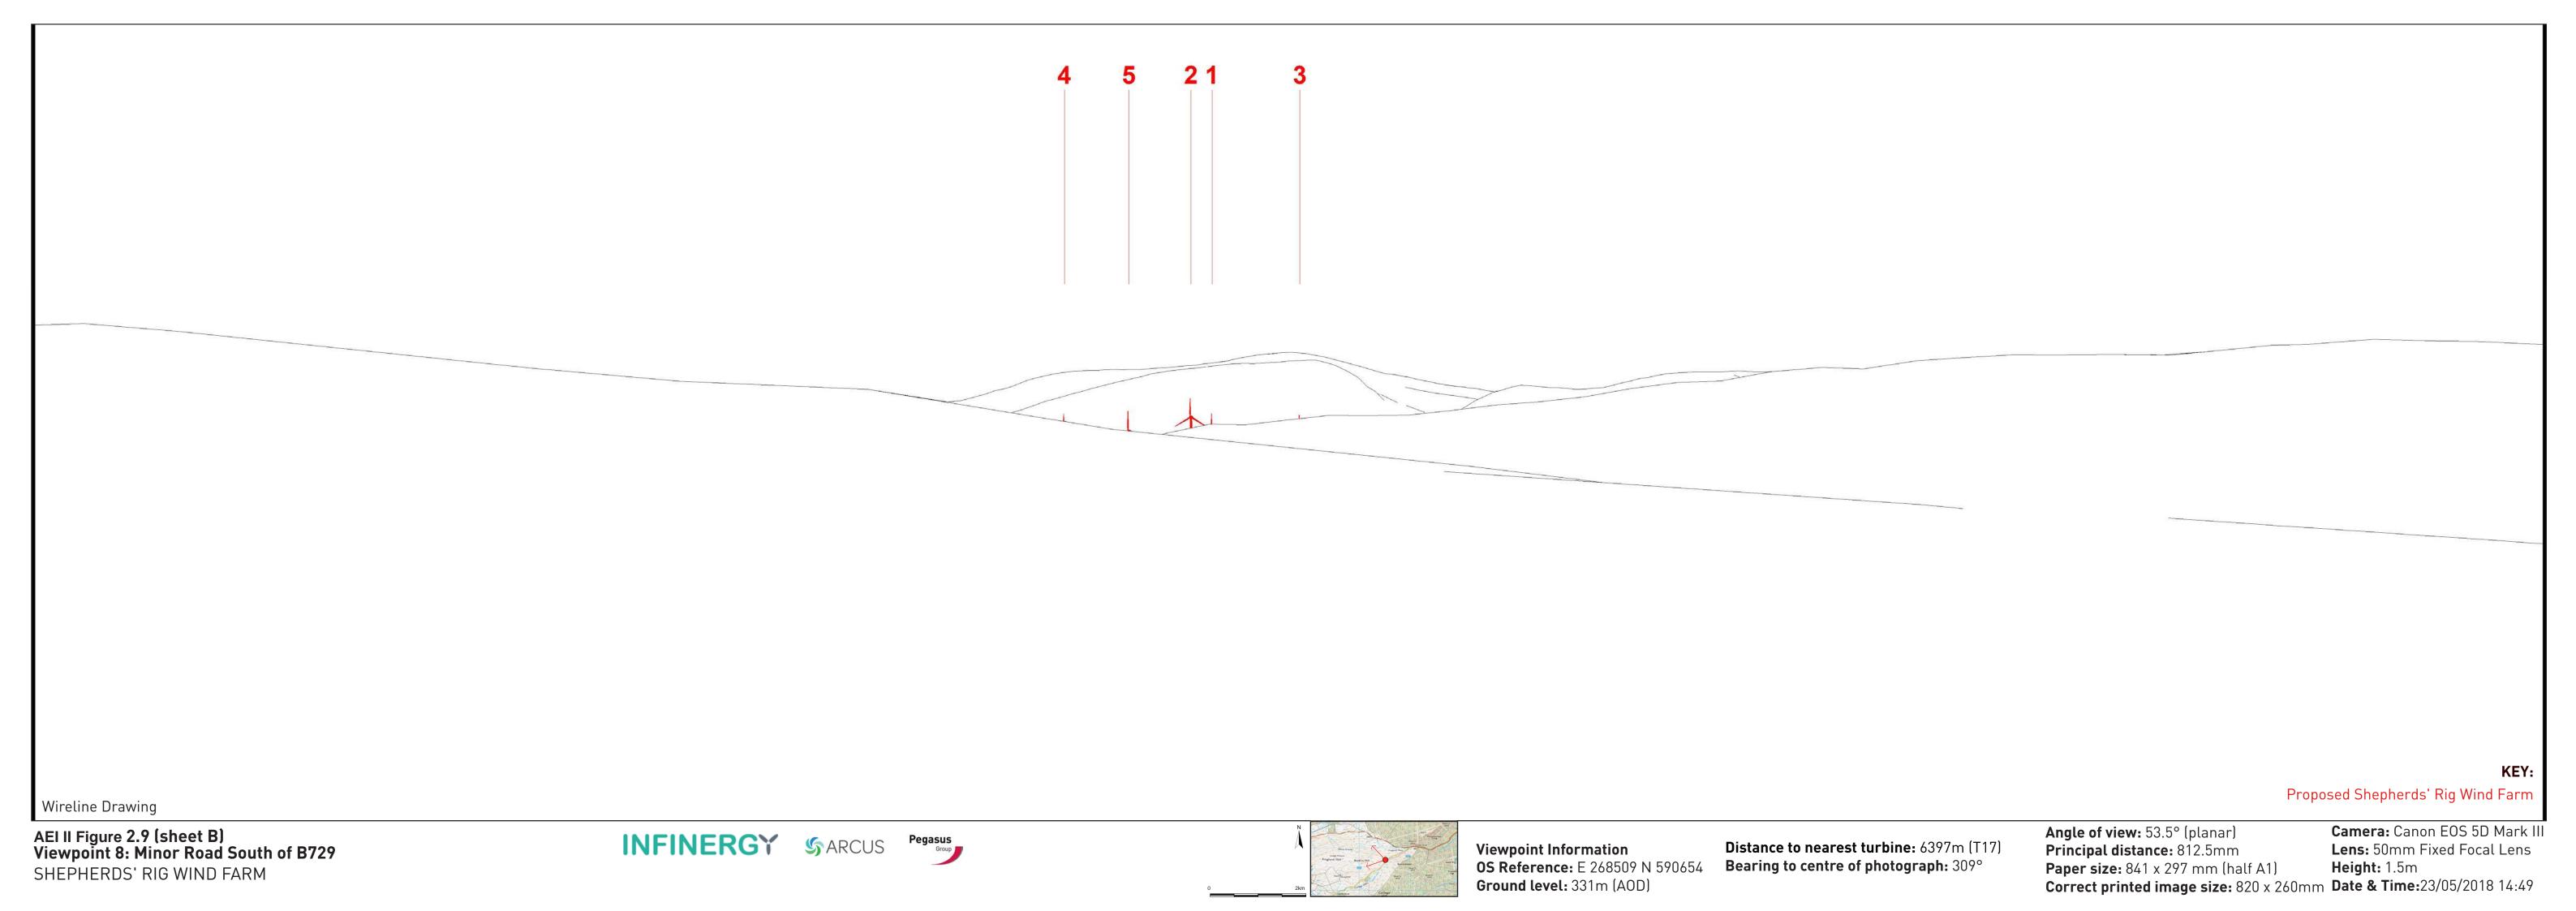

Camera: Canon EOS 5D Mark III Lens: 50mm Fixed Focal Lens Height: 1.5m Date & Time:23/05/2018 14:49

AEI II Figure 2.9 (sheet C)
Viewpoint 8: Minor Road South of B729 SHEPHERDS' RIG WIND FARM

**Viewpoint Information OS Reference:** E 268509 N 590654 Ground level: 331m (AOD)

Bearing to centre of photograph: 309°

**Angle of view:** 53.5° (planar) **Principal distance:** 812.5mm Paper size: 841 x 297 mm (half A1) Height: 1.5m

Correct printed image size: 820 x 260mm Date & Time:23/05/2018 14:49

Lens: 50mm Fixed Focal Lens