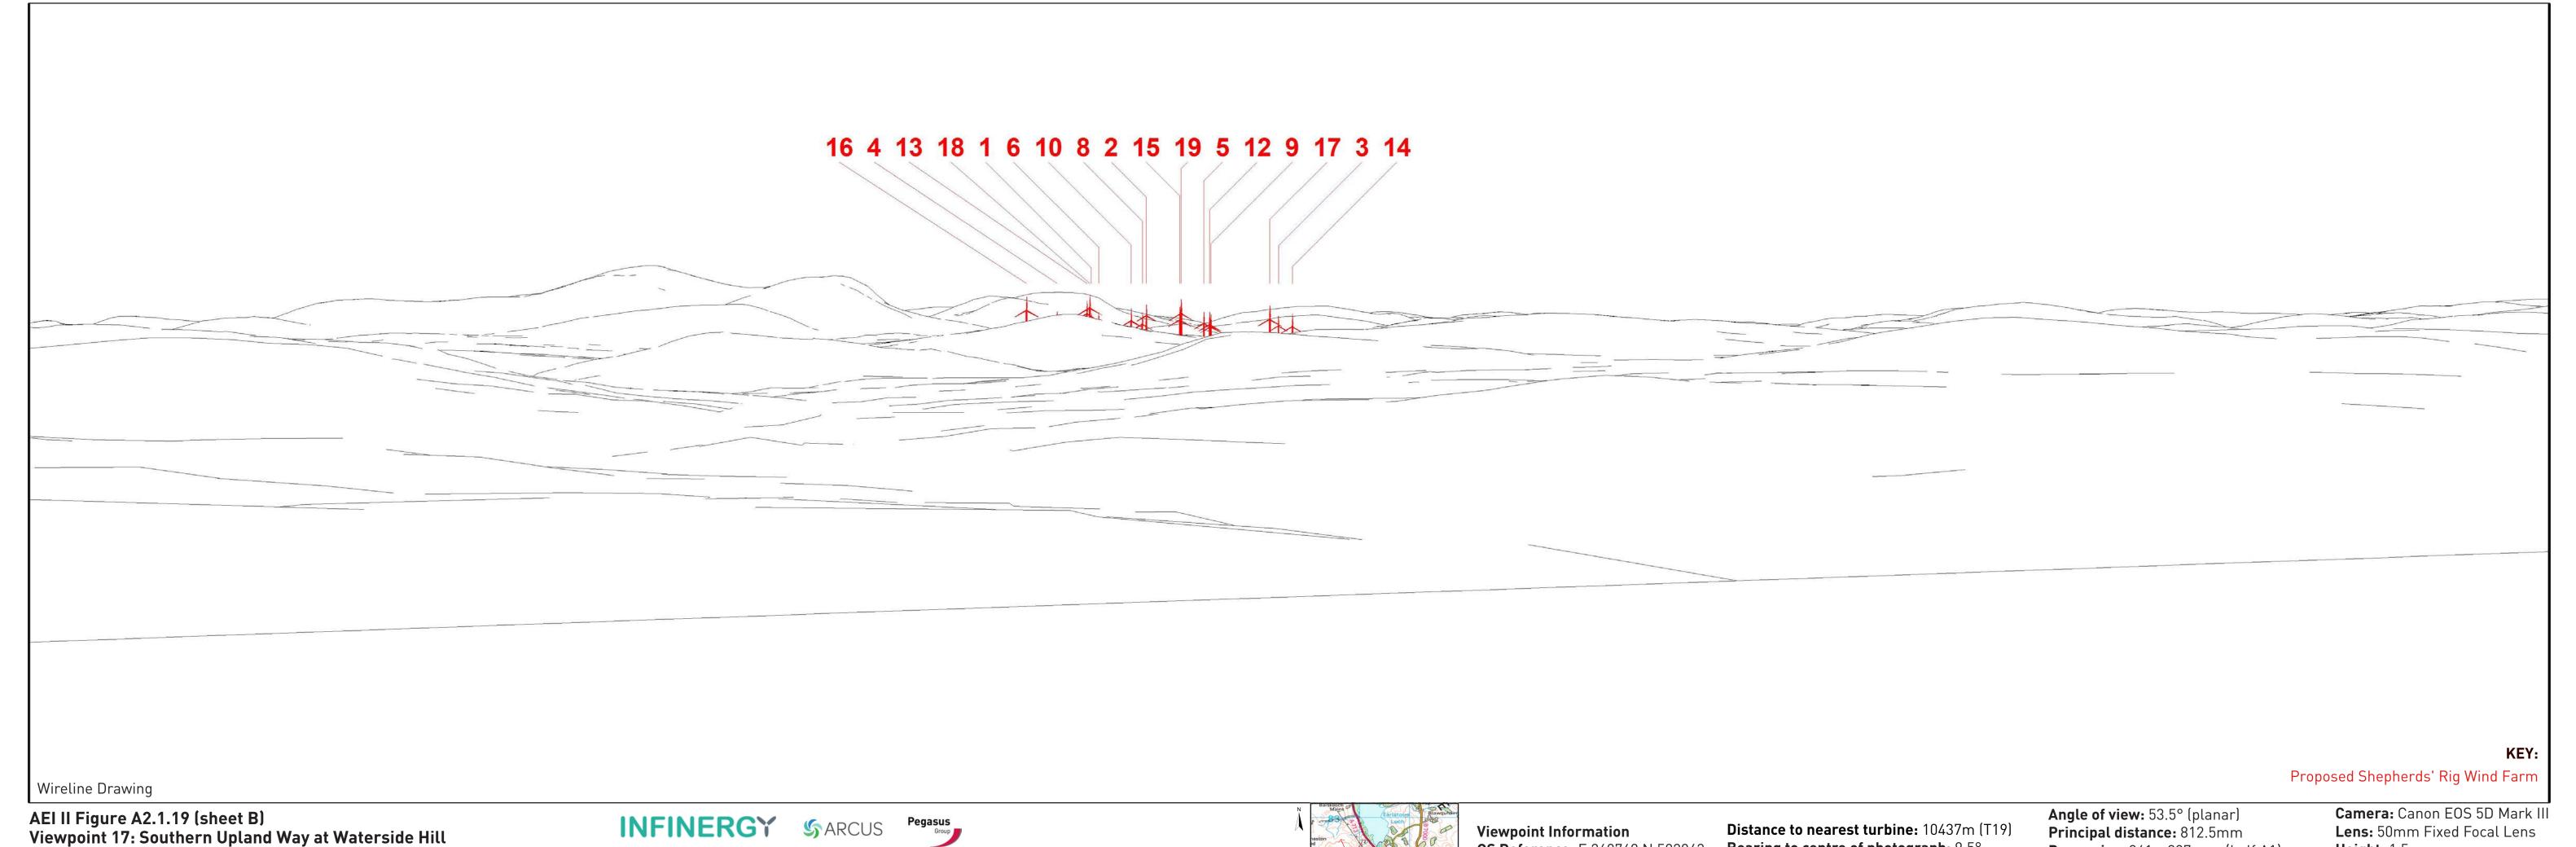

AEI II Figure A2.1.19 (sheet C) Viewpoint 17: Southern Upland Way at Waterside Hill SHEPHERDS' RIG WIND FARM

**Viewpoint Information OS Reference:** E 260768 N 582043 Ground level: 166m (AOD)

**Distance to nearest turbine:** 10437m (T19) Bearing to centre of photograph: 9.5°