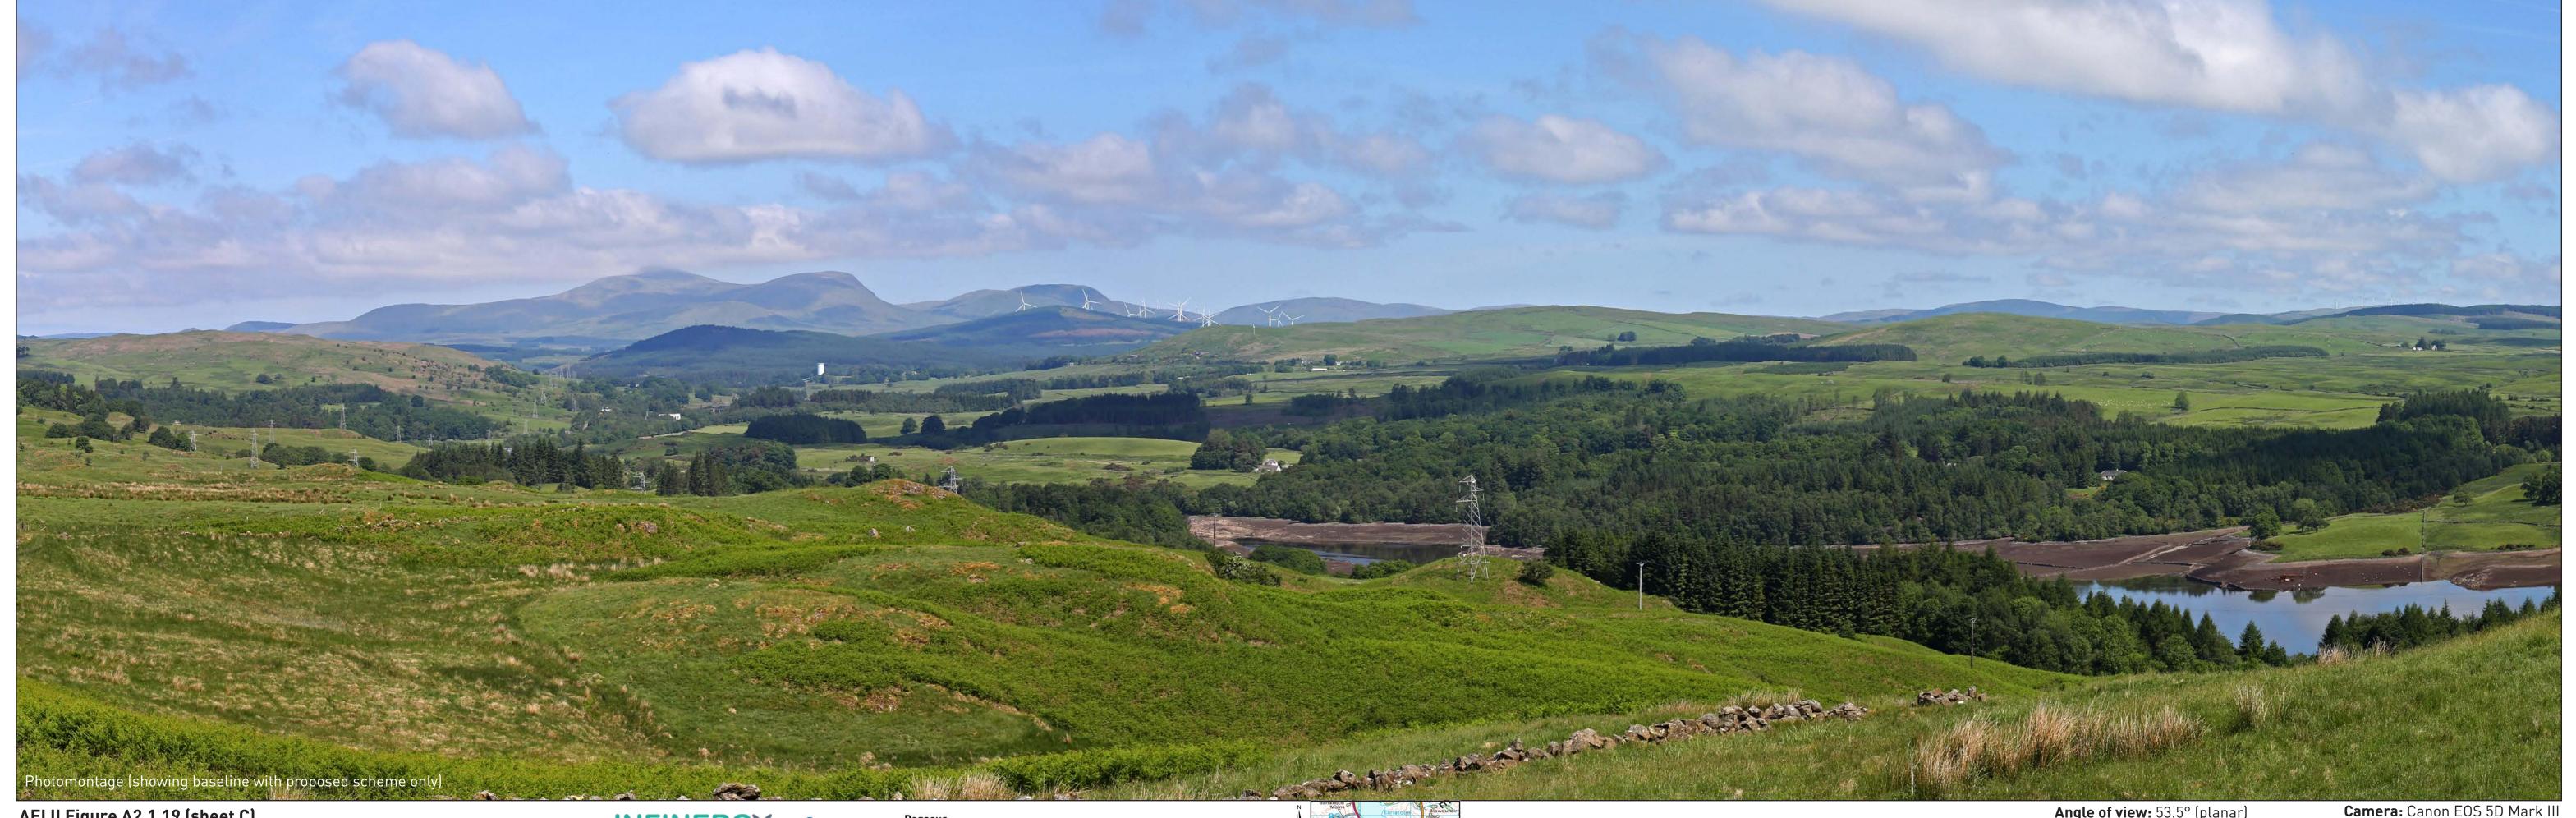

Angle of view: 53.5° (planar) Principal distance: 812.5mm Paper size: 841 x 297 mm (half A1) Correct printed image size: 820 x 260mm Date & Time:05/06/2018 10:33

Camera: Canon EOS 5D Mark III Lens: 50mm Fixed Focal Lens Height: 1.5m