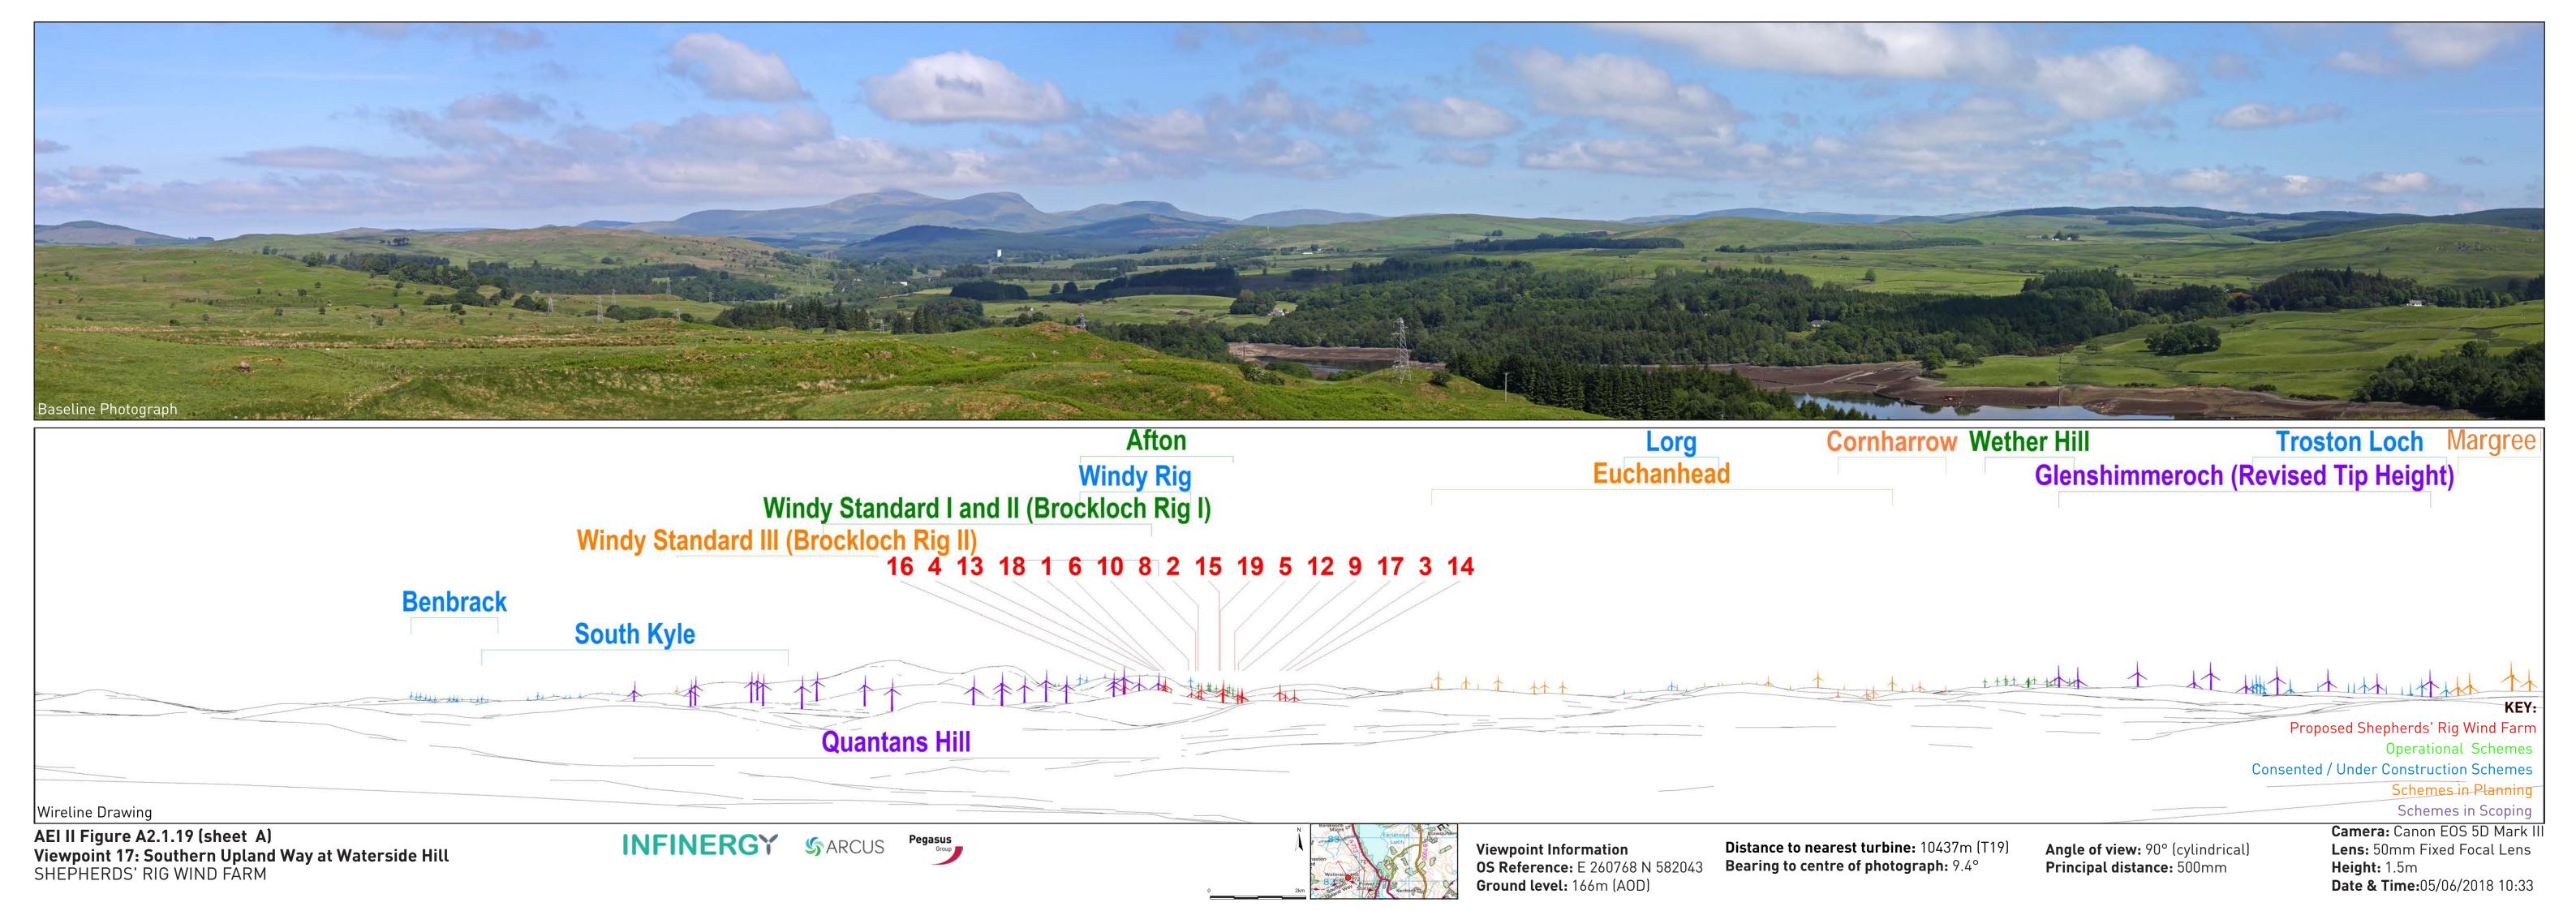

Viewpoint 17: Southern Upland Way at Waterside Hill SHEPHERDS' RIG WIND FARM

Bearing to centre of photograph: 9.5°

Paper size: 841 x 297 mm (half A1) Height: 1.5m

Correct printed image size: 820 x 260mm Date & Time: 05/06/2018 10:33