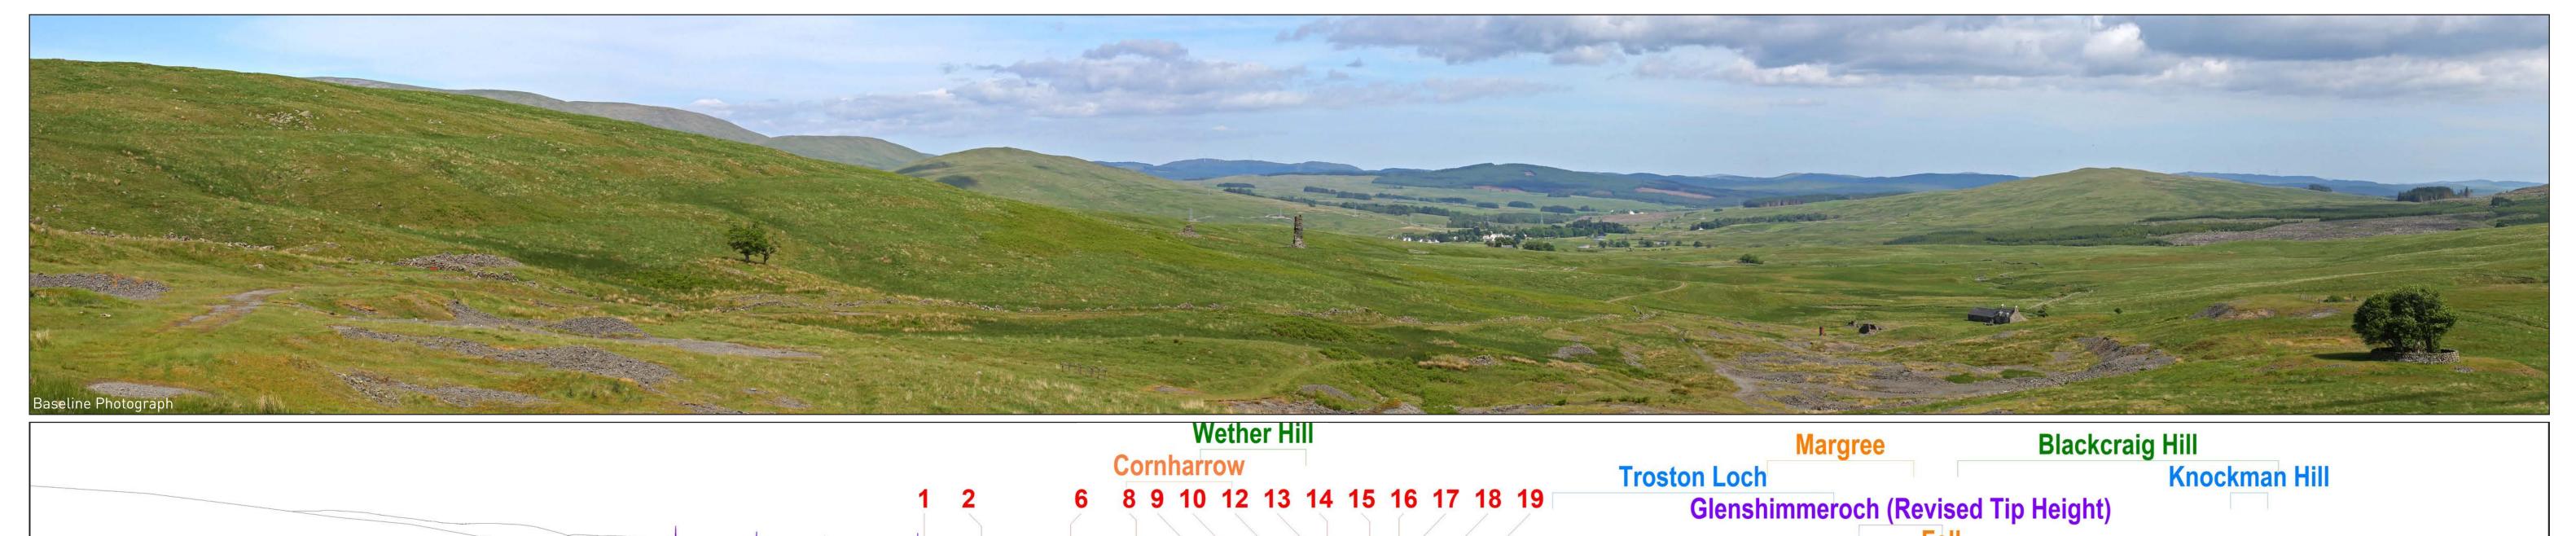

Fell **Quantans Hill** 

KEY:

Proposed Shepherds' Rig Wind Farm

Operational Schemes

Consented / Under Construction Schemes

Schemes in Planning

Schemes in Scoping

Wireline Drawing

AEI II Figure A2.1.22 (sheet A) Viewpoint 20: Woodhead Mines SHEPHERDS' RIG WIND FARM

Camera: Canon EOS 5D Mark III Lens: 50mm Fixed Focal Lens Height: 1.5m Date & Time:05/06/2018 15:00

AEI II Figure A2.1.22 (sheet C) Viewpoint 20: Woodhead Mines SHEPHERDS' RIG WIND FARM

**Viewpoint Information OS Reference:** E 252893 N 593756 Ground level: 294m (AOD)

Distance to nearest turbine: 8580m (T16) Bearing to centre of photograph: 91.5°

Angle of view: 53.5° (planar)
Principal distance: 812.5mm Paper size: 841 x 297 mm (half A1) Height: 1.5m

Correct printed image size: 820 x 260mm Date & Time: 05/06/2018 15:00

Lens: 50mm Fixed Focal Lens