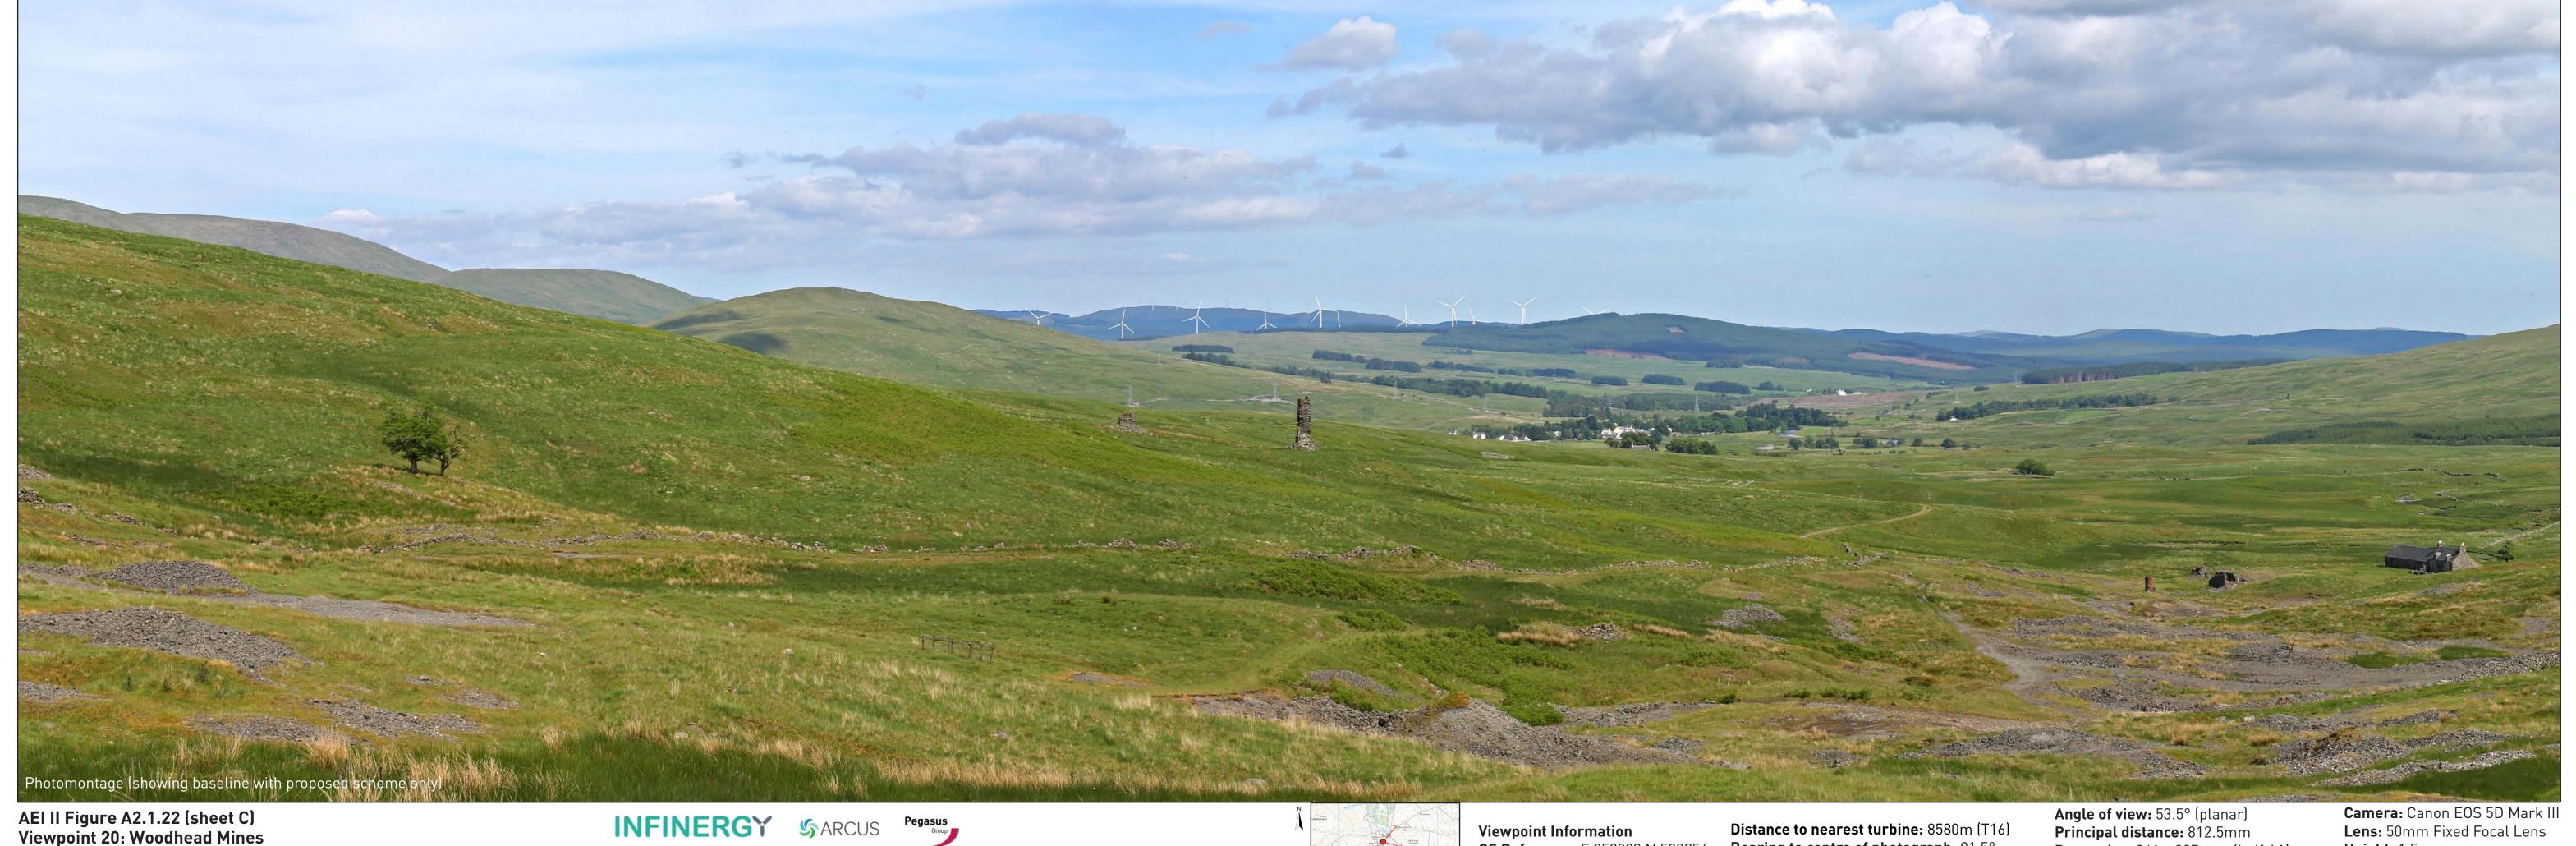

AEI II Figure A2.1.22 (sheet A) Viewpoint 20: Woodhead Mines SHEPHERDS' RIG WIND FARM

Camera: Canon EOS 5D Mark III Lens: 50mm Fixed Focal Lens Height: 1.5m Date & Time:05/06/2018 15:00

AEI II Figure A2.1.22 (sheet C) Viewpoint 20: Woodhead Mines SHEPHERDS' RIG WIND FARM

**Viewpoint Information OS Reference:** E 252893 N 593756 Ground level: 294m (AOD)

Distance to nearest turbine: 8580m (T16) Bearing to centre of photograph: 91.5°

Angle of view: 53.5° (planar)
Principal distance: 812.5mm Paper size: 841 x 297 mm (half A1) Height: 1.5m

Correct printed image size: 820 x 260mm Date & Time: 05/06/2018 15:00

Lens: 50mm Fixed Focal Lens