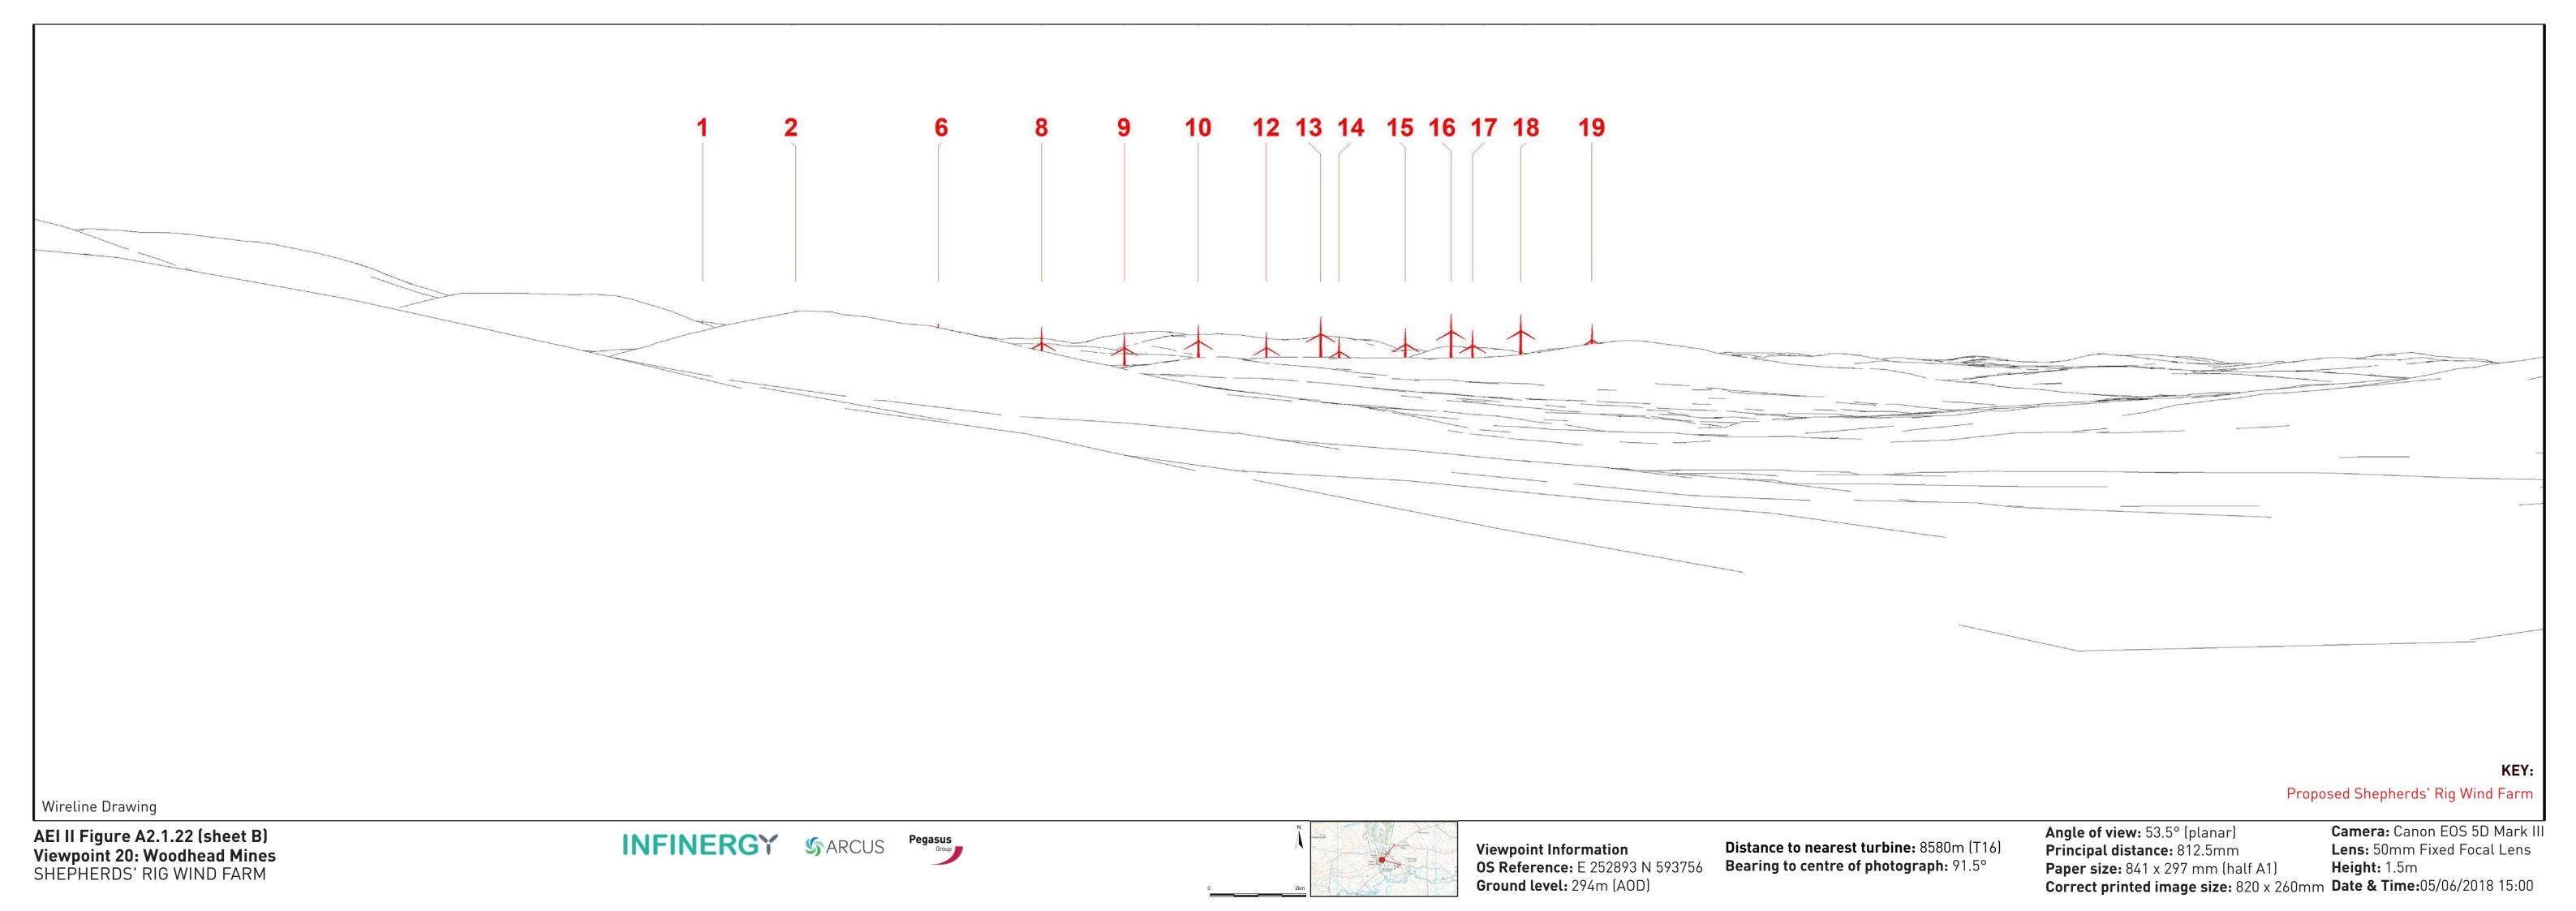

Fell **Quantans Hill** 

KEY:

Proposed Shepherds' Rig Wind Farm

Operational Schemes

Consented / Under Construction Schemes

Schemes in Planning

Schemes in Scoping

Wireline Drawing

AEI II Figure A2.1.22 (sheet A) Viewpoint 20: Woodhead Mines SHEPHERDS' RIG WIND FARM

Camera: Canon EOS 5D Mark III Lens: 50mm Fixed Focal Lens Height: 1.5m Date & Time:05/06/2018 15:00

AEI II Figure A2.1.22 (sheet C) Viewpoint 20: Woodhead Mines SHEPHERDS' RIG WIND FARM

**Viewpoint Information OS Reference:** E 252893 N 593756 Ground level: 294m (AOD)

Distance to nearest turbine: 8580m (T16) Bearing to centre of photograph: 91.5°

Angle of view: 53.5° (planar)
Principal distance: 812.5mm Paper size: 841 x 297 mm (half A1) Height: 1.5m

Correct printed image size: 820 x 260mm Date & Time: 05/06/2018 15:00

Lens: 50mm Fixed Focal Lens