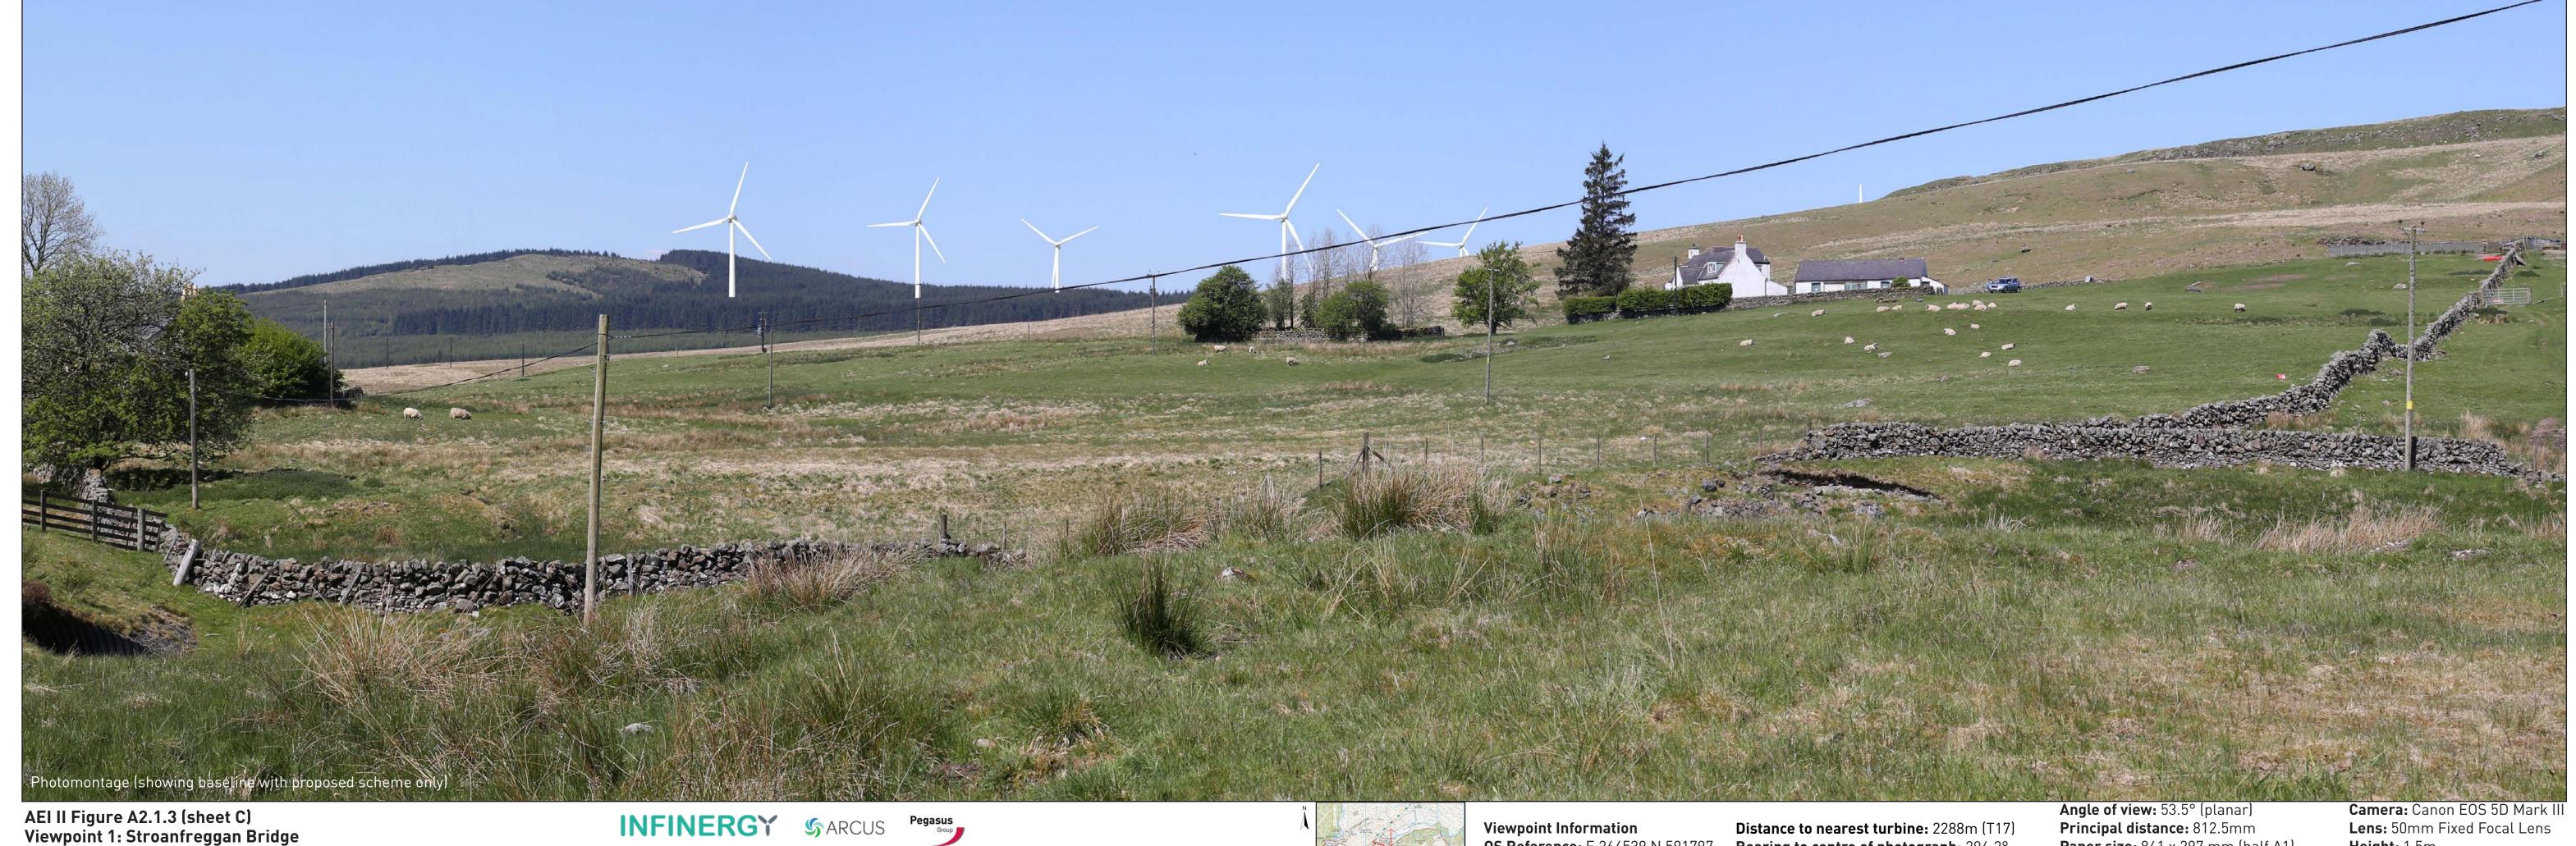

AEI II Figure A2.1.3 (sheet C)
Viewpoint 1: Stroanfreggan Bridge
SHEPHERD'S RIG WIND FARM

**Viewpoint Information OS Reference:** E 264539 N 591797 Ground level: 203m (AOD)

Distance to nearest turbine: 2288m (T17) Bearing to centre of photograph: 296.2°

Angle of view: 53.5° (planar)
Principal distance: 812.5mm Paper size: 841 x 297 mm (half A1) Height: 1.5m
Correct printed image size: 820 x 260mm Date & Time: 24/05/2018 10:38

Lens: 50mm Fixed Focal Lens