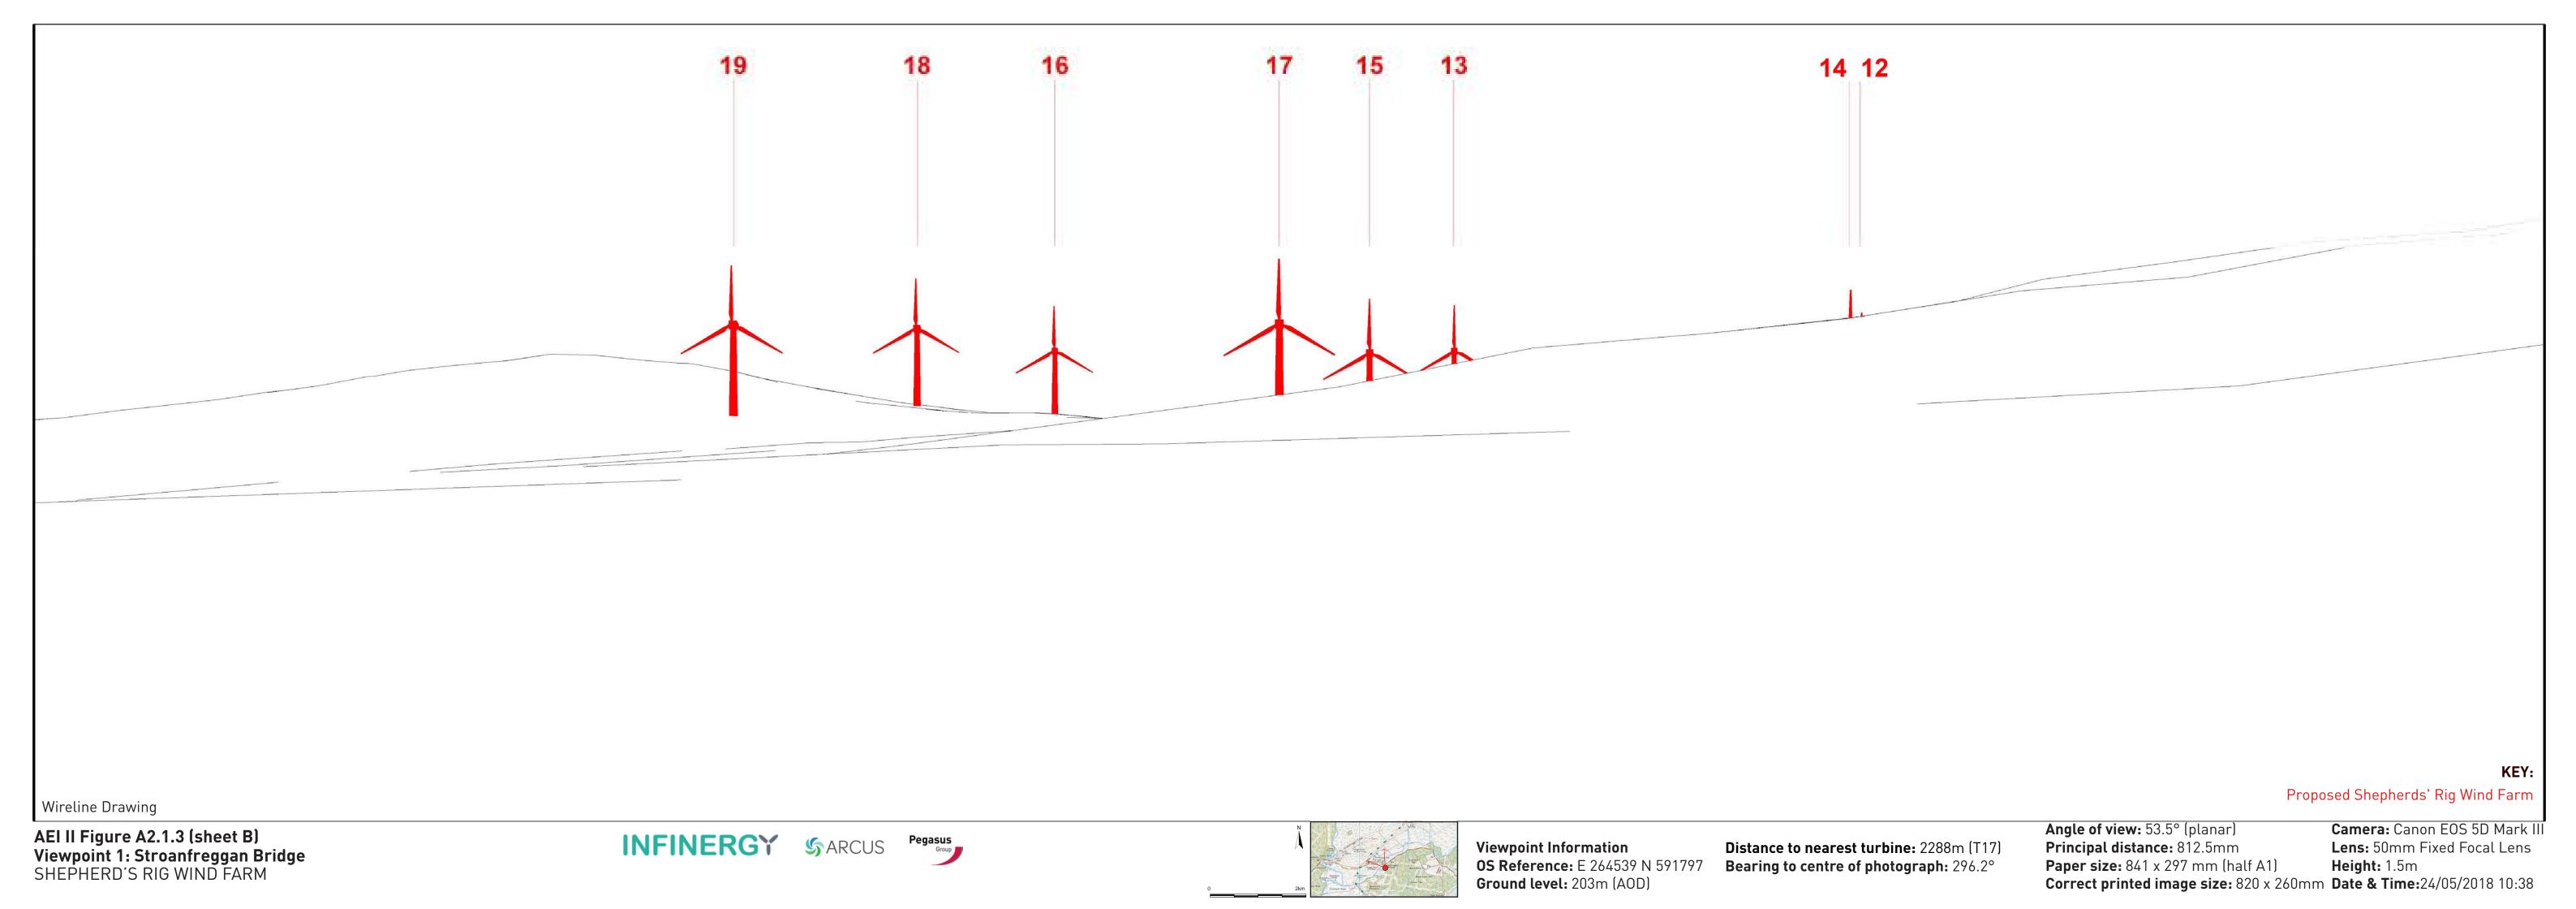

AEI II Figure A2.1.3 (sheet C)
Viewpoint 1: Stroanfreggan Bridge
SHEPHERD'S RIG WIND FARM

**Viewpoint Information OS Reference:** E 264539 N 591797 Ground level: 203m (AOD)

Distance to nearest turbine: 2288m (T17) Bearing to centre of photograph: 296.2°

Angle of view: 53.5° (planar)
Principal distance: 812.5mm Paper size: 841 x 297 mm (half A1) Height: 1.5m
Correct printed image size: 820 x 260mm Date & Time: 24/05/2018 10:38

Lens: 50mm Fixed Focal Lens