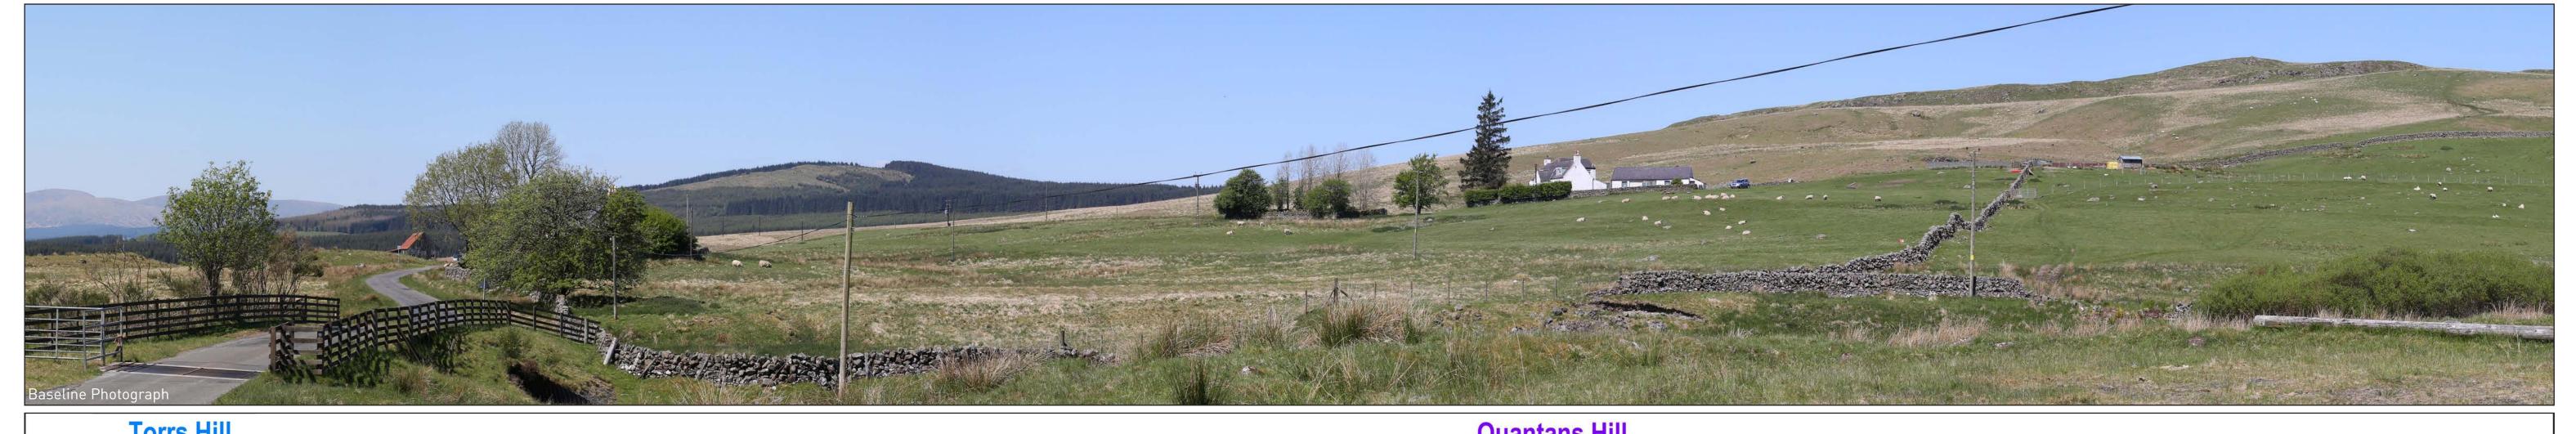

Operational Schemes

Consented / Under Construction Schemes

Schemes in Planning

Schemes in Scoping

AEI II Figure A2.1.3 (sheet A)
Viewpoint 1: Stroanfreggan Bridge
SHEPHERD'S RIG WIND FARM

Wireline Drawing

Camera: Canon EOS 5D Mark III Lens: 50mm Fixed Focal Lens Height: 1.5m Date & Time:24/05/2018 10:38