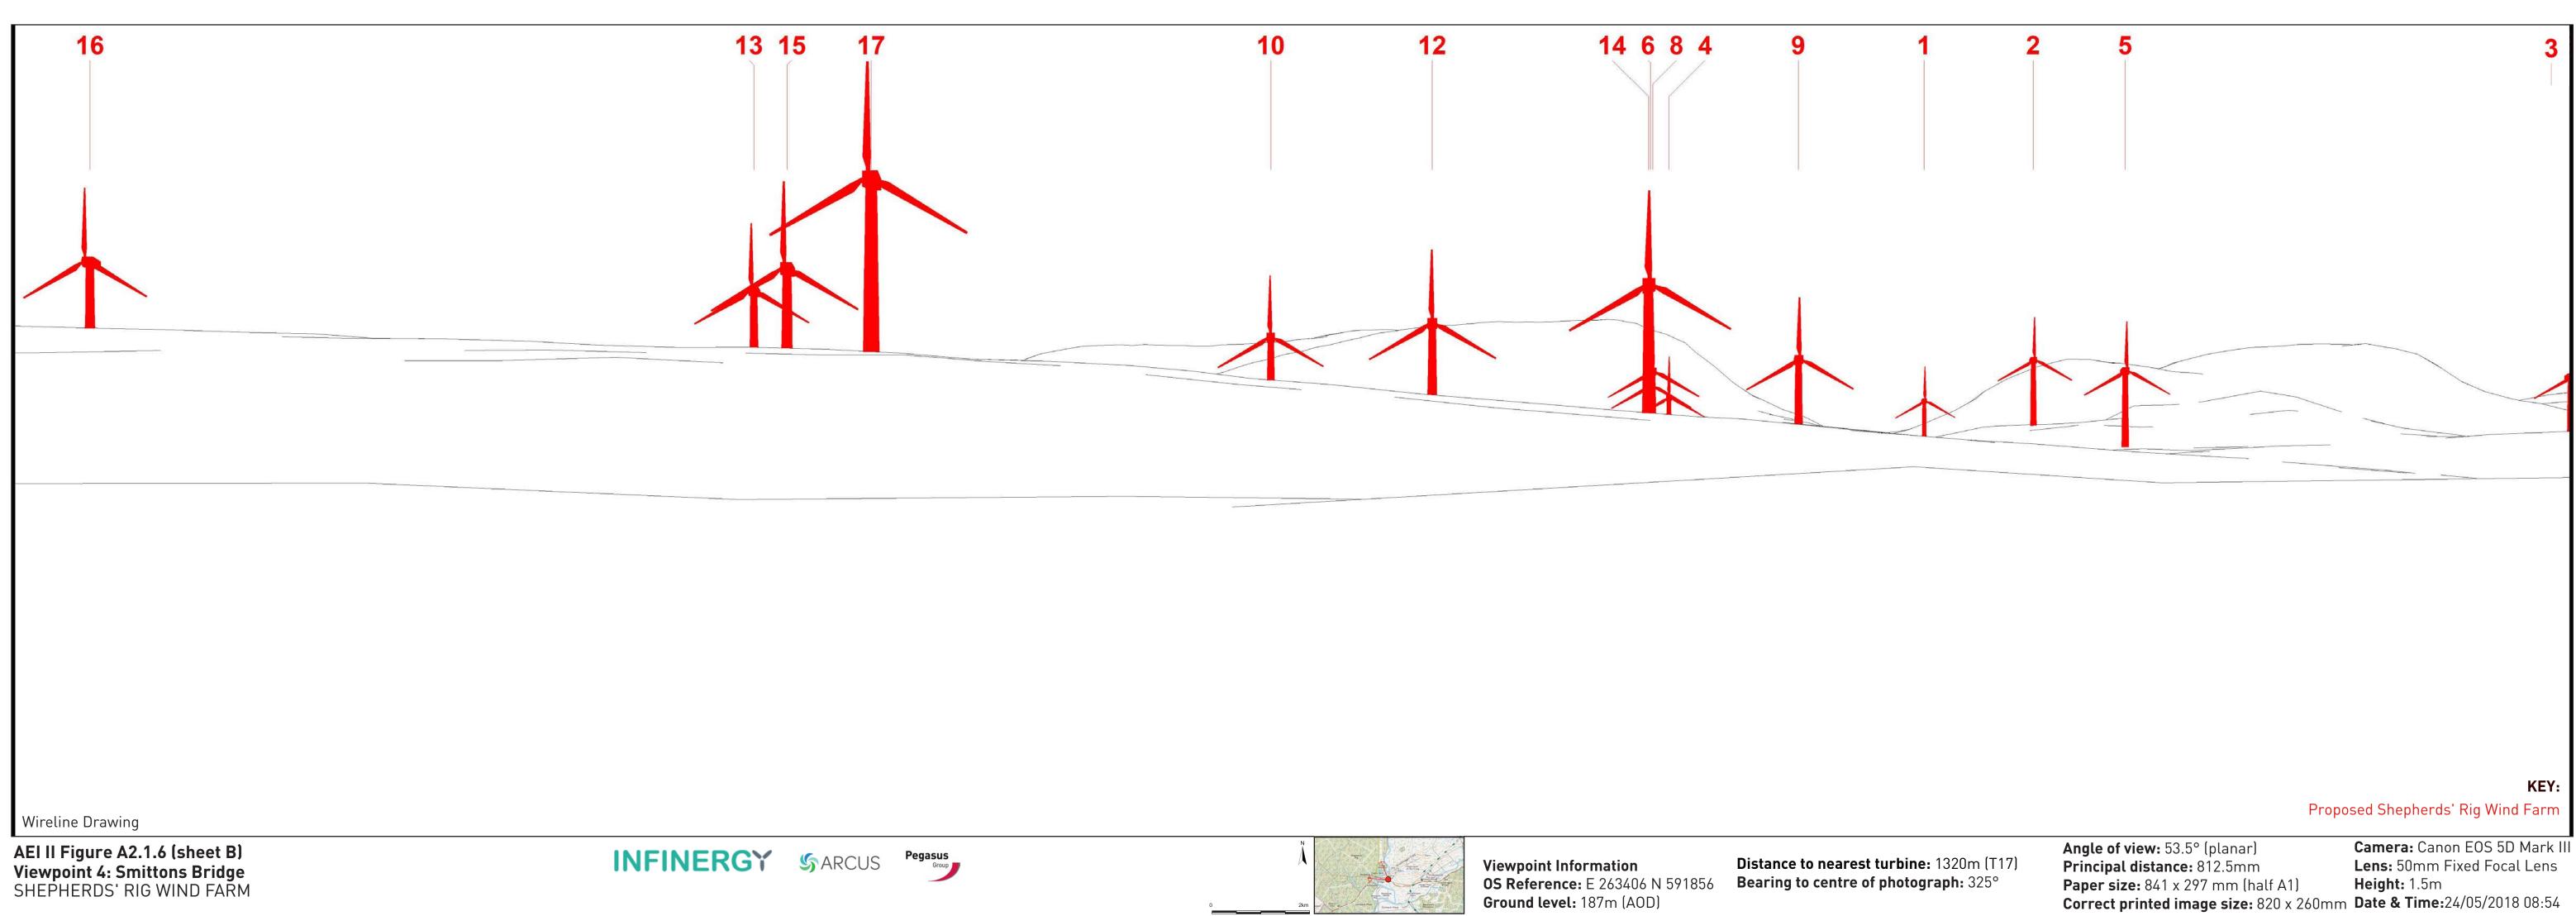

Viewpoint 4: Smittons Bridge SHEPHERDS' RIG WIND FARM

Ground level: 187m (AOD)

Date & Time:24/05/2018 08:54

AEI II Figure A2.1.6 (sheet C) Viewpoint 4: Smittons Bridge SHEPHERDS' RIG WIND FARM

**Viewpoint Information OS Reference:** E 263406 N 591856 Ground level: 187m (AOD)

**Distance to nearest turbine:** 1320m (T17) **Bearing to centre of photograph:** 325°

Camera: Canon EOS 5D Mark III Angle of view: 53.5° (planar) Principal distance: 812.5mm Lens: 50mm Fixed Focal Lens 
 Paper size: 841 x 297 mm (half A1)
 Height: 1.5m

 Correct printed image size: 820 x 260mm
 Date & Time: 24/05/2018 08:54