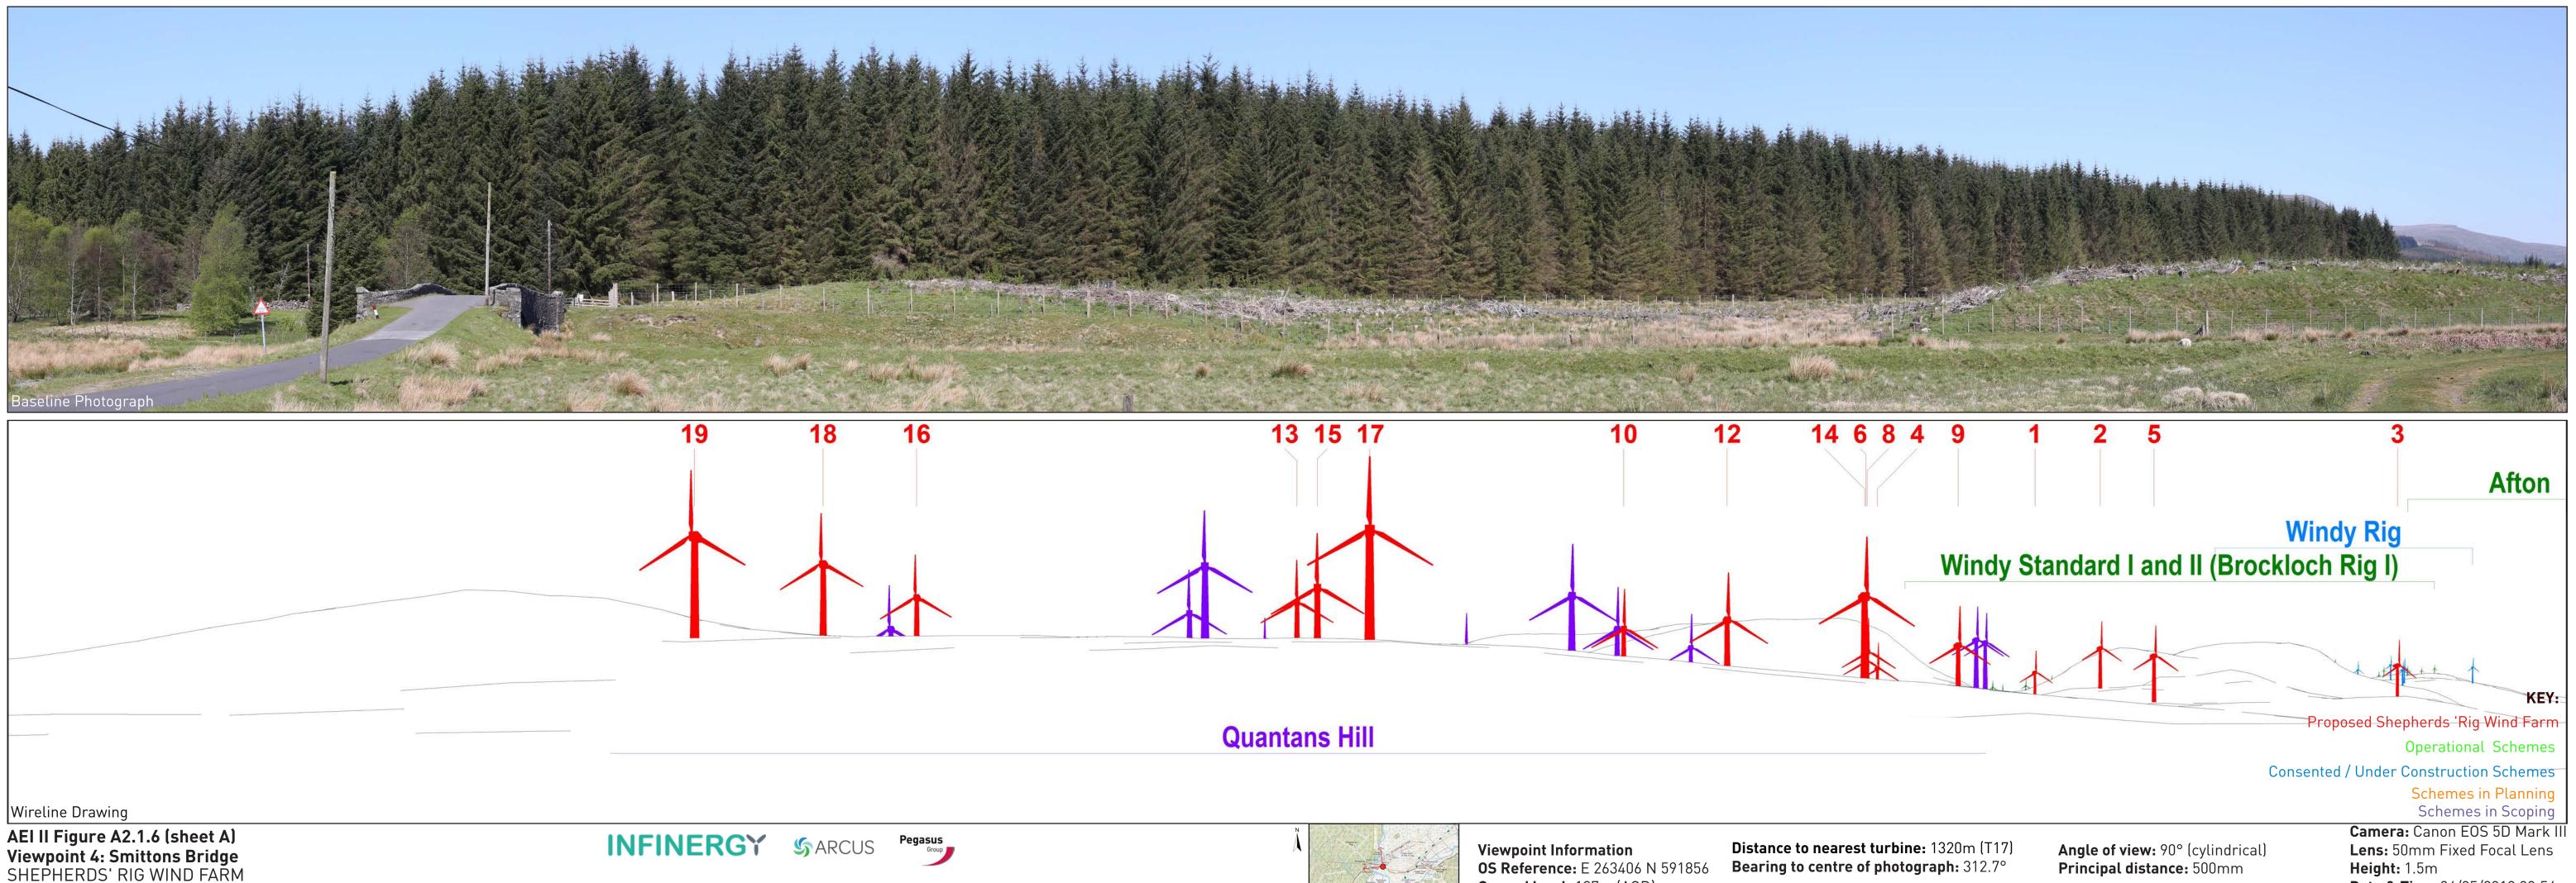

Viewpoint 4: Smittons Bridge SHEPHERDS' RIG WIND FARM

Ground level: 187m (AOD)

Date & Time:24/05/2018 08:54

AEI II Figure A2.1.6 (sheet C) Viewpoint 4: Smittons Bridge SHEPHERDS' RIG WIND FARM

**Viewpoint Information OS Reference:** E 263406 N 591856 Ground level: 187m (AOD)

**Distance to nearest turbine:** 1320m (T17) **Bearing to centre of photograph:** 325°

Camera: Canon EOS 5D Mark III Angle of view: 53.5° (planar) Principal distance: 812.5mm Lens: 50mm Fixed Focal Lens 
 Paper size: 841 x 297 mm (half A1)
 Height: 1.5m

 Correct printed image size: 820 x 260mm
 Date & Time: 24/05/2018 08:54