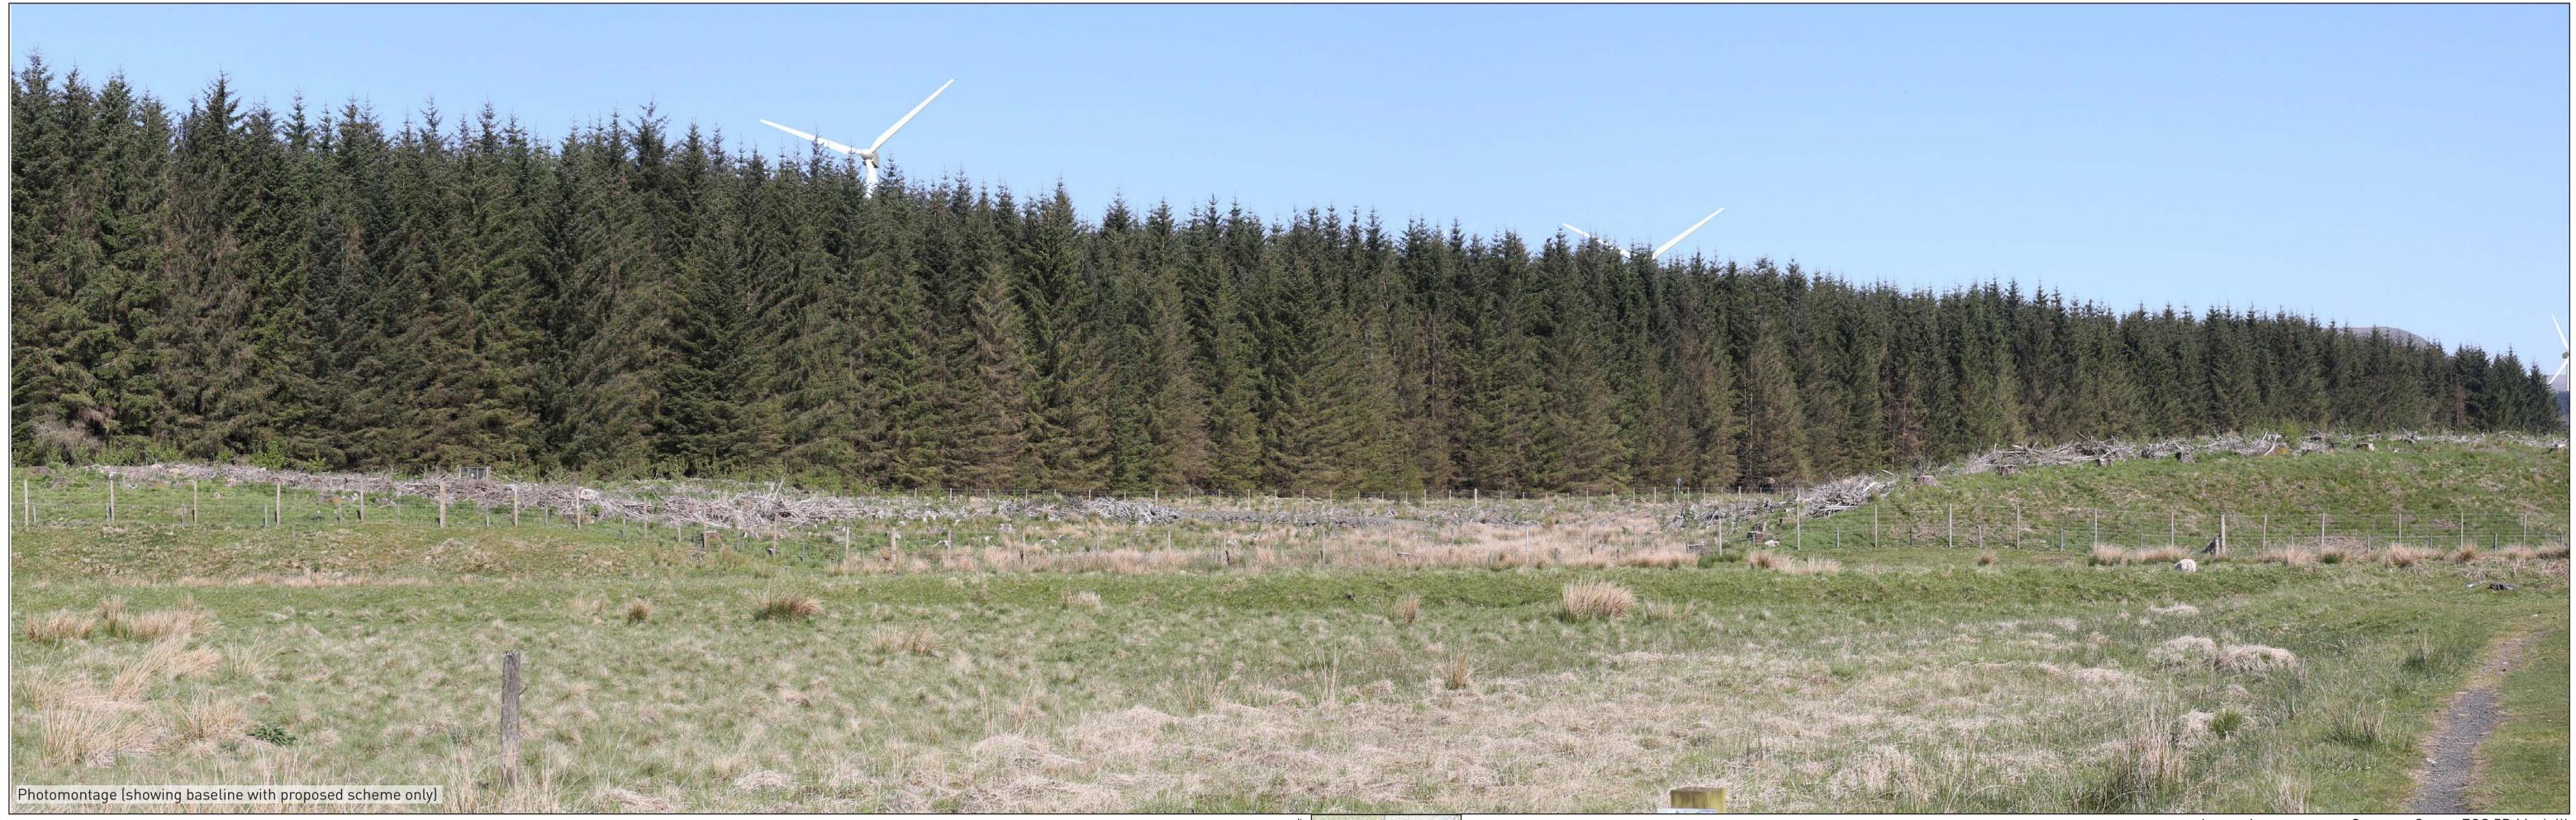

Viewpoint 4: Smittons Bridge SHEPHERDS' RIG WIND FARM

Ground level: 187m (AOD)

Date & Time:24/05/2018 08:54

AEI II Figure A2.1.6 (sheet C) Viewpoint 4: Smittons Bridge SHEPHERDS' RIG WIND FARM

**Viewpoint Information OS Reference:** E 263406 N 591856 Ground level: 187m (AOD)

**Distance to nearest turbine:** 1320m (T17) **Bearing to centre of photograph:** 325°

Camera: Canon EOS 5D Mark III Angle of view: 53.5° (planar) Principal distance: 812.5mm Lens: 50mm Fixed Focal Lens 
 Paper size: 841 x 297 mm (half A1)
 Height: 1.5m

 Correct printed image size: 820 x 260mm
 Date & Time: 24/05/2018 08:54