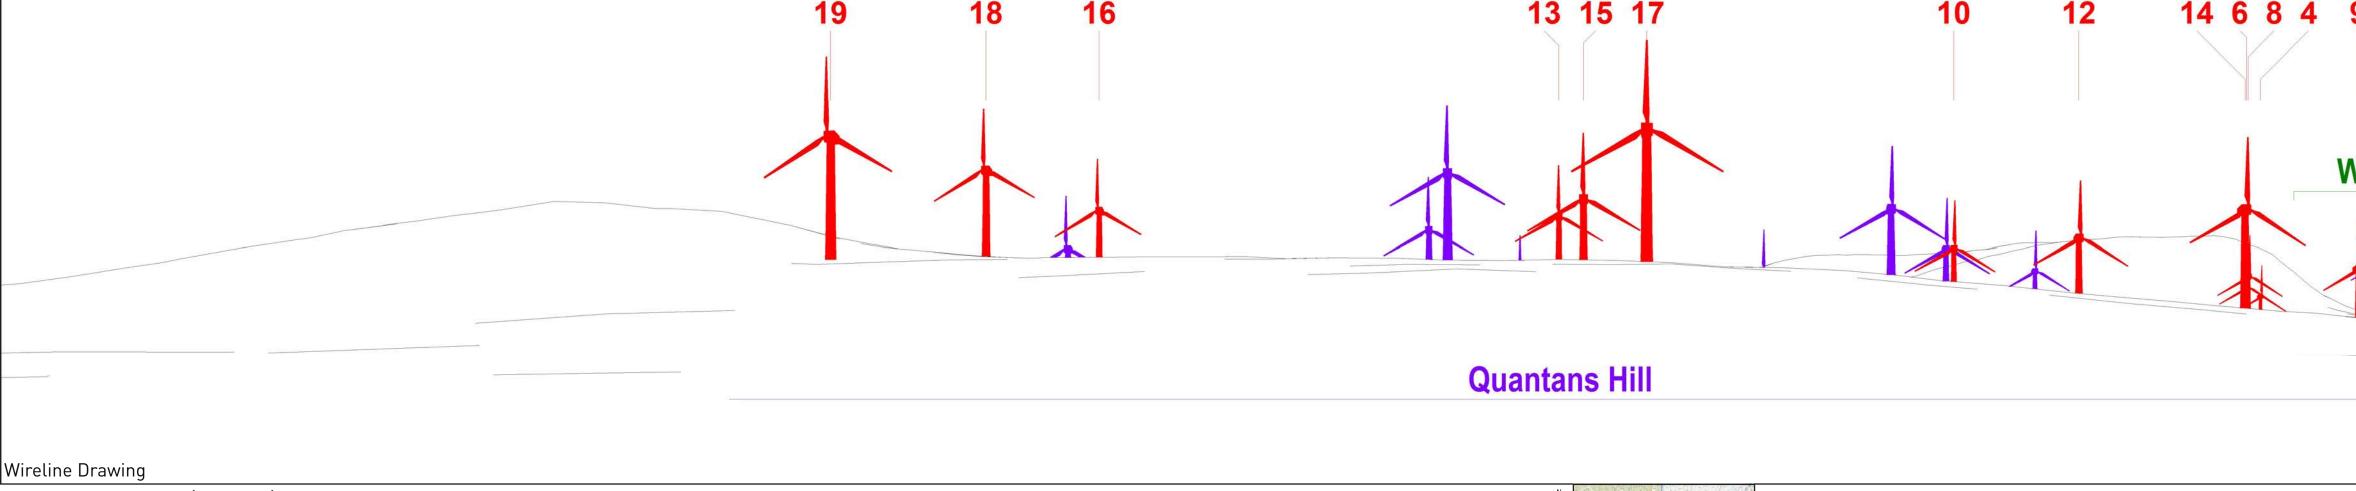

Viewpoint 4: Smittons Bridge SHEPHERDS' RIG WIND FARM

Ground level: 187m (AOD)

Date & Time:24/05/2018 08:54

AEI II Figure A2.1.6 (sheet C) Viewpoint 4: Smittons Bridge SHEPHERDS' RIG WIND FARM

**Viewpoint Information OS Reference:** E 263406 N 591856 Ground level: 187m (AOD)

**Distance to nearest turbine:** 1320m (T17) **Bearing to centre of photograph:** 325°

Camera: Canon EOS 5D Mark III Angle of view: 53.5° (planar) Principal distance: 812.5mm Lens: 50mm Fixed Focal Lens 
 Paper size: 841 x 297 mm (half A1)
 Height: 1.5m

 Correct printed image size: 820 x 260mm
 Date & Time: 24/05/2018 08:54